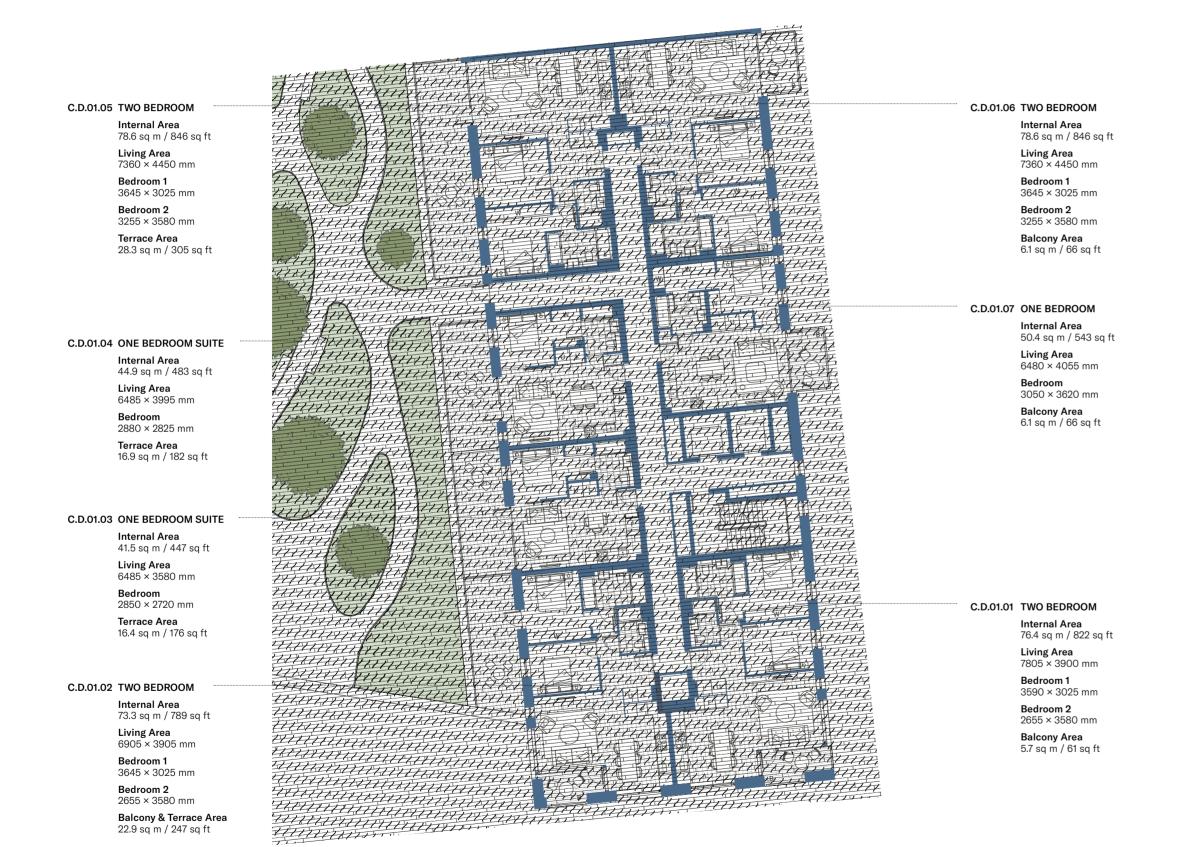

# C.B.03.02 TWO BEDROOM

Internal Area 78.6 sq m / 846 sq ft

Living Area 7360 × 4450 mm

**Bedroom 1** 3645 × 3025 mm

Bedroom 2 3255 × 3580 mm

Balcony Area 6.1 sq m / 66 sq ft

# C.B.03.01 ONE BEDROOM

Internal Area 53.3 sq m / 574 sq ft

Living Area 6480 × 4205 mm

**Bedroom** 3410 × 3240 mm

Balcony Area 6.1 sq m / 66 sq ft

# C.B.03.07 TWO BEDROOM

Internal Area 76.4 sq m / 822 sq ft

Living Area 7805 × 3900 mm

Bedroom 1 3595 × 3025 mm

**Bedroom 2** 2655 × 3580 mm

Balcony Area 5.7 sq m / 61 sq ft

# C.B.03.03 TWO BEDROOM

Internal Area 78.6 sq m / 846 sq ft

Living Area 7360 × 4450 mm

**Bedroom 1** 3645 x 3025 mm

**Bedroom 2** 3255 × 3580 mm

Balcony Area 6.1 sq m / 66 sq ft

# C.B.03.04 ONE BEDROOM

Internal Area 53.0 sq m / 571 sq ft

Living Area 6485 × 4480 mm

**Bedroom** 4090 × 3485 mm

Balcony Area 5.9 sq m / 64 sq ft

# C.B.03.05 ONE BEDROOM

Internal Area 56.4 sq m / 607 sq ft

Living Area 6485 × 4880 mm

**Bedroom** 3050 × 2900 mm

Balcony Area 6.1 sq m / 66 sq ft

# C.B.03.06 TWO BEDROOM

Internal Area

73.3 sq m / 789 sq ft

Living Area 6905 × 3905 mm

Bedroom 1

3645 × 3025 mm

**Bedroom 2** 2655 × 3580 mm

Balcony Area 5.1 sq m / 55 sq ft