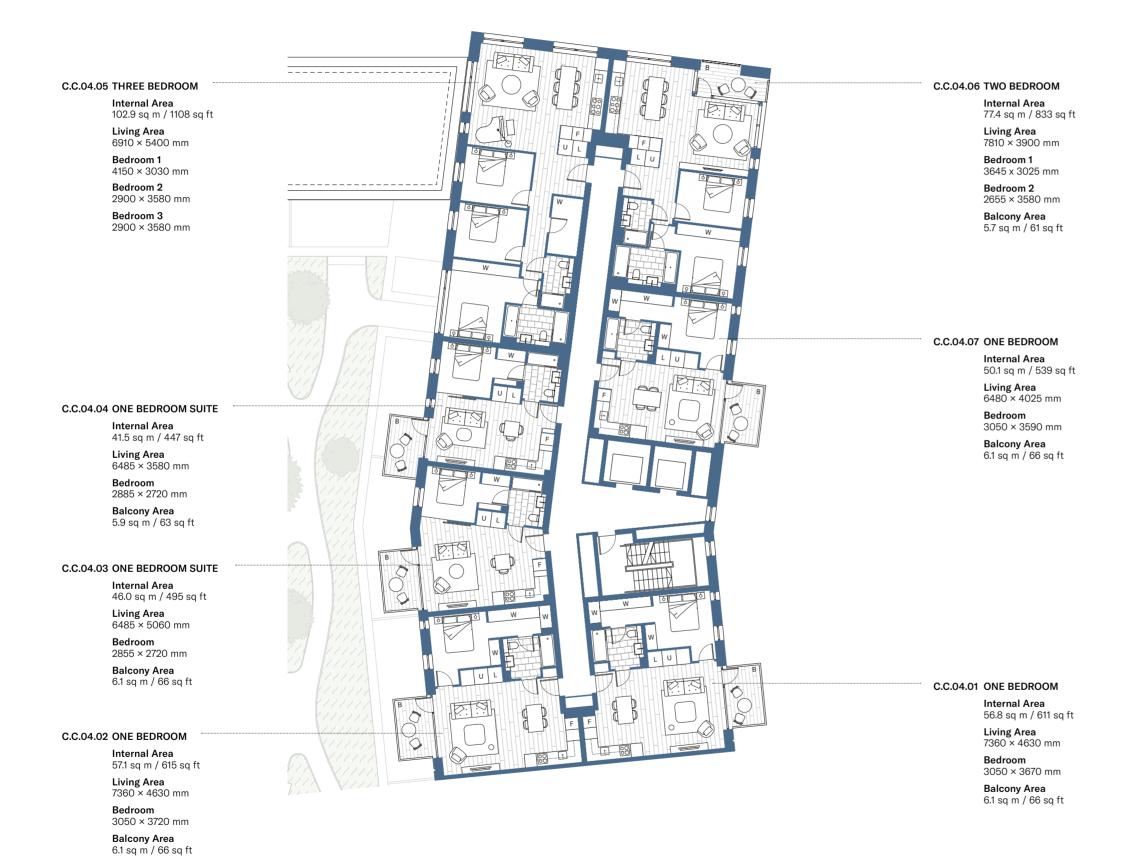

# C.B.03.02 TWO BEDROOM

Internal Area 78.6 sq m / 846 sq ft

Living Area 7360 × 4450 mm

**Bedroom 1** 3645 × 3025 mm

Bedroom 2 3255 × 3580 mm

Balcony Area 6.1 sq m / 66 sq ft

# C.B.03.01 ONE BEDROOM

Internal Area 53.3 sq m / 574 sq ft

Living Area 6480 × 4205 mm

**Bedroom** 3410 × 3240 mm

Balcony Area 6.1 sq m / 66 sq ft

# C.B.03.07 TWO BEDROOM

Internal Area 76.4 sq m / 822 sq ft

Living Area 7805 × 3900 mm

Bedroom 1 3595 × 3025 mm

**Bedroom 2** 2655 × 3580 mm

Balcony Area 5.7 sq m / 61 sq ft

# C.B.03.03 TWO BEDROOM

Internal Area 78.6 sq m / 846 sq ft

Living Area 7360 × 4450 mm

**Bedroom 1** 3645 x 3025 mm

**Bedroom 2** 3255 × 3580 mm

Balcony Area 6.1 sq m / 66 sq ft

# C.B.03.04 ONE BEDROOM

Internal Area 53.0 sq m / 571 sq ft

Living Area 6485 × 4480 mm

**Bedroom** 4090 × 3485 mm

Balcony Area 5.9 sq m / 64 sq ft

# C.B.03.05 ONE BEDROOM

Internal Area 56.4 sq m / 607 sq ft

Living Area 6485 × 4880 mm

**Bedroom** 3050 × 2900 mm

Balcony Area 6.1 sq m / 66 sq ft

# C.B.03.06 TWO BEDROOM

Internal Area

73.3 sq m / 789 sq ft

Living Area 6905 × 3905 mm

Bedroom 1

3645 × 3025 mm

**Bedroom 2** 2655 × 3580 mm

Balcony Area 5.1 sq m / 55 sq ft