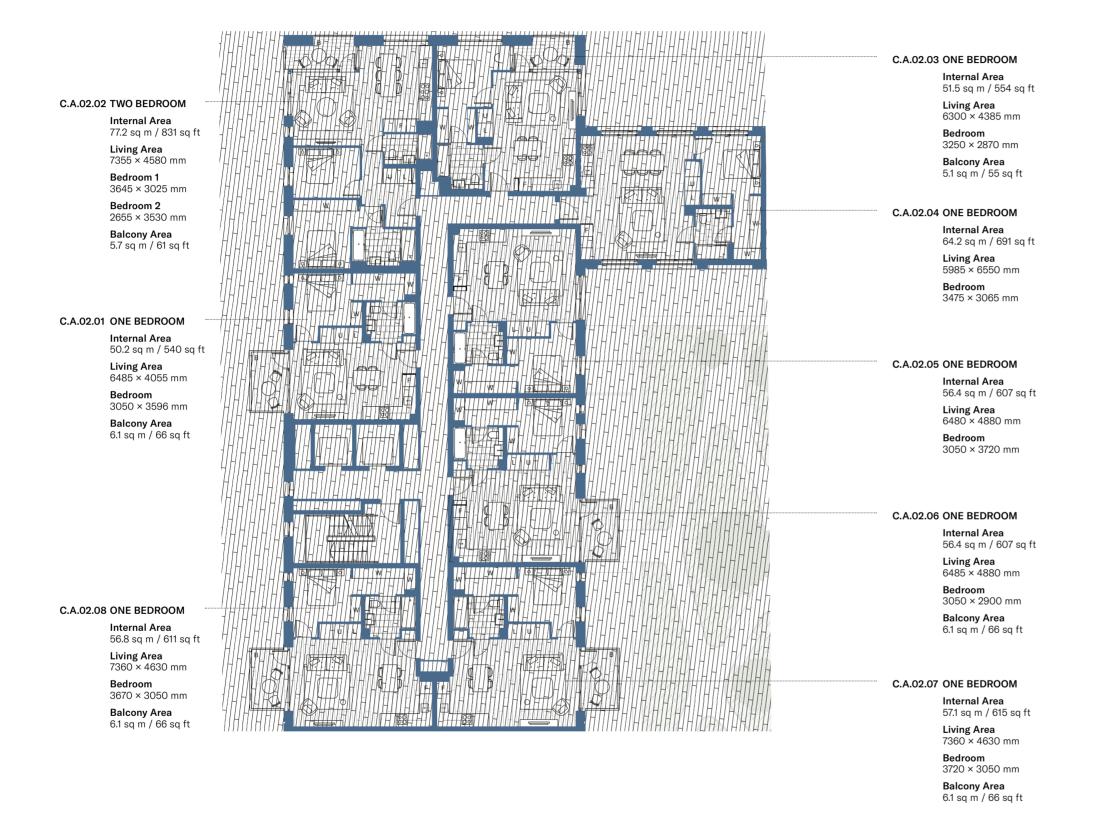

# Level O2 Core A

| 5 <sup>th</sup> |
|-----------------|
| 4 <sup>th</sup> |
| 3 <sup>rd</sup> |
| 2nd             |

LEGEND

Laundry
Utility Cupboard
Fridge

Wardrobe

W Wardrob
B Balcony
T Terrace