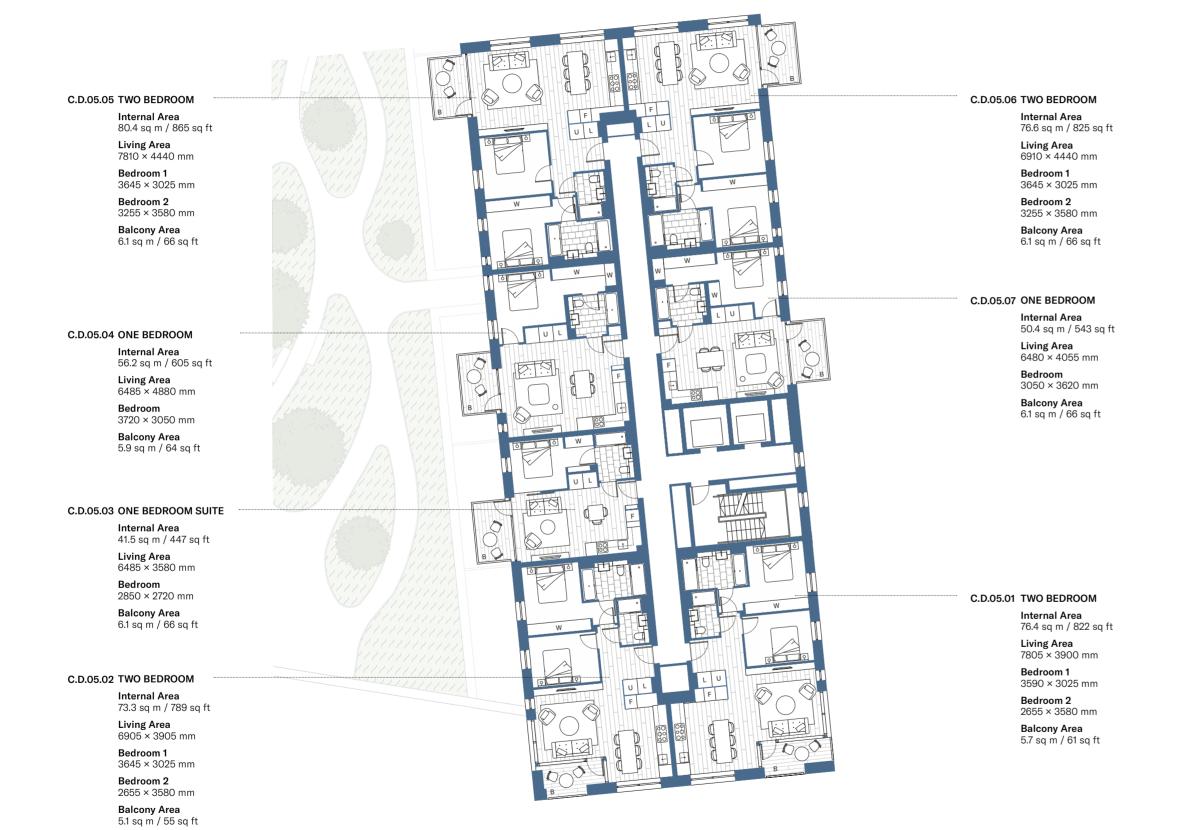

# C.B.05.02 TWO BEDROOM

Internal Area 75.7 sq m / 815 sq ft

**Living Area** 6910 × 4440 mm

**Bedroom 1** 3645 × 3025 mm

Bedroom 2 3255 × 3580 mm

Balcony Area 6.1 sq m / 66 sq ft

# C.B.05.01 ONE BEDROOM

Internal Area

53.3 sq m / 574 sq ft

Living Area 6480 × 4205 mm

**Bedroom** 3410 × 3240 mm

Balcony Area 6.1 sq m / 66 sq ft

# C.B.05.07 TWO BEDROOM

Internal Area 76.4 sq m / 822 sq ft

Living Area 7805 × 3900 mm

Bedroom 1 3595 × 3025 mm

**Bedroom 2** 2655 × 3580 mm

Balcony Area 5.7 sq m / 61 sq ft

# C.B.05.03 TWO BEDROOM

Internal Area 79.4 sq m / 855 sq ft

Living Area 7810 × 4440 mm

Bedroom 1 3645 × 3025 mm

**Bedroom 2** 3255 × 3580 mm

Balcony Area 6.1 sq m / 66 sq ft

# C.B.05.04 ONE BEDROOM

Internal Area 53.0 sq m / 571 sq ft

Living Area 6485 × 4480 mm

**Bedroom** 4090 × 3485 mm

Balcony Area 5.9 sq m / 64 sq ft

# C.B.05.05 ONE BEDROOM

Internal Area 56.4 sq m / 607 sq ft

Living Area 6485 × 4880 mm

**Bedroom** 3050 × 2900 mm

Balcony Area 6.1 sq m / 66 sq ft

C.B.05.06 TWO BEDROOM

Internal Area

73.3 sq m / 789 sq ft

Living Area 6905 × 3905 mm

Bedroom 1

3645 × 3025 mm

**Bedroom 2** 2655 × 3580 mm

Balcony Area 5.1 sq m / 55 sq ft

Willow