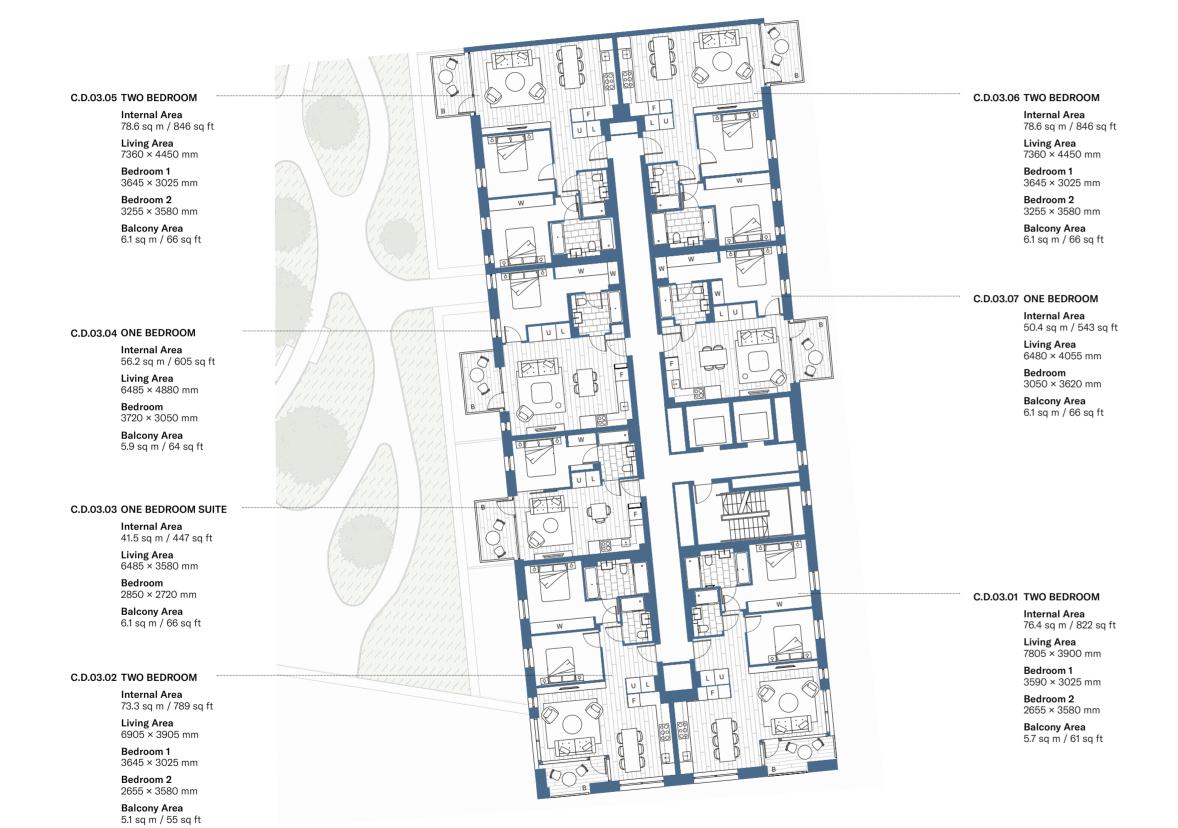

# C.B.03.02 TWO BEDROOM

Internal Area 78.6 sq m / 846 sq ft

Living Area 7360 × 4450 mm

**Bedroom 1** 3645 × 3025 mm

Bedroom 2 3255 × 3580 mm

Balcony Area 6.1 sq m / 66 sq ft

# C.B.03.01 ONE BEDROOM

Internal Area 53.3 sq m / 574 sq ft

Living Area 6480 × 4205 mm

**Bedroom** 3410 × 3240 mm

Balcony Area 6.1 sq m / 66 sq ft

# C.B.03.07 TWO BEDROOM

Internal Area 76.4 sq m / 822 sq ft

Living Area 7805 × 3900 mm

Bedroom 1 3595 × 3025 mm

**Bedroom 2** 2655 × 3580 mm

Balcony Area 5.7 sq m / 61 sq ft

# C.B.03.03 TWO BEDROOM

Internal Area 78.6 sq m / 846 sq ft

Living Area 7360 × 4450 mm

**Bedroom 1** 3645 x 3025 mm

**Bedroom 2** 3255 × 3580 mm

Balcony Area 6.1 sq m / 66 sq ft

# C.B.03.04 ONE BEDROOM

Internal Area 53.0 sq m / 571 sq ft

Living Area 6485 × 4480 mm

**Bedroom** 4090 × 3485 mm

Balcony Area 5.9 sq m / 64 sq ft

# C.B.03.05 ONE BEDROOM

Internal Area 56.4 sq m / 607 sq ft

Living Area 6485 × 4880 mm

**Bedroom** 3050 × 2900 mm

Balcony Area 6.1 sq m / 66 sq ft

# C.B.03.06 TWO BEDROOM

Internal Area

73.3 sq m / 789 sq ft

Living Area 6905 × 3905 mm

Bedroom 1

3645 × 3025 mm

**Bedroom 2** 2655 × 3580 mm

Balcony Area 5.1 sq m / 55 sq ft