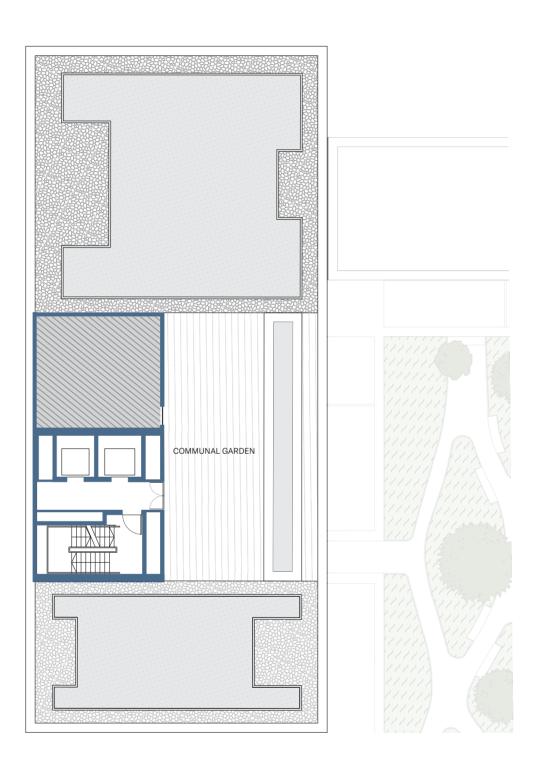

# Level 01 Core B

LEGEND

Laundry
Utility Cupboard
Fridge
Wardrobe
Balcony

THE HIGH STREET

### Disclaime