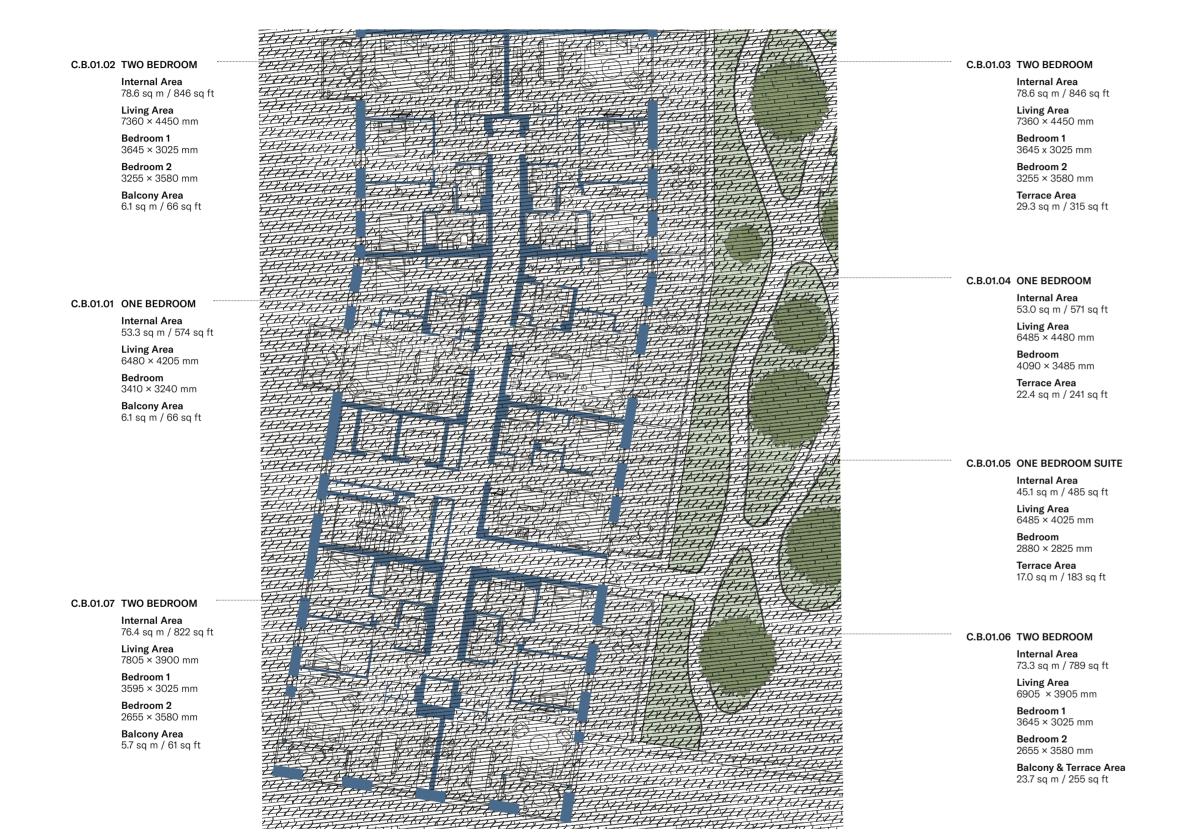

# C.B.03.02 TWO BEDROOM

Internal Area 78.6 sq m / 846 sq ft

Living Area 7360 × 4450 mm

**Bedroom 1** 3645 × 3025 mm

Bedroom 2 3255 × 3580 mm

Balcony Area 6.1 sq m / 66 sq ft

# C.B.03.01 ONE BEDROOM

Internal Area 53.3 sq m / 574 sq ft

Living Area 6480 × 4205 mm

**Bedroom** 3410 × 3240 mm

Balcony Area 6.1 sq m / 66 sq ft

# C.B.03.07 TWO BEDROOM

Internal Area 76.4 sq m / 822 sq ft

Living Area 7805 × 3900 mm

Bedroom 1 3595 × 3025 mm

**Bedroom 2** 2655 × 3580 mm

Balcony Area 5.7 sq m / 61 sq ft

# C.B.03.03 TWO BEDROOM

Internal Area 78.6 sq m / 846 sq ft

Living Area 7360 × 4450 mm

**Bedroom 1** 3645 x 3025 mm

**Bedroom 2** 3255 × 3580 mm

Balcony Area 6.1 sq m / 66 sq ft

# C.B.03.04 ONE BEDROOM

Internal Area 53.0 sq m / 571 sq ft

Living Area 6485 × 4480 mm

**Bedroom** 4090 × 3485 mm

Balcony Area 5.9 sq m / 64 sq ft

# C.B.03.05 ONE BEDROOM

Internal Area 56.4 sq m / 607 sq ft

Living Area 6485 × 4880 mm

**Bedroom** 3050 × 2900 mm

Balcony Area 6.1 sq m / 66 sq ft

# C.B.03.06 TWO BEDROOM

Internal Area

73.3 sq m / 789 sq ft

Living Area 6905 × 3905 mm

Bedroom 1

3645 × 3025 mm

**Bedroom 2** 2655 × 3580 mm

Balcony Area 5.1 sq m / 55 sq ft