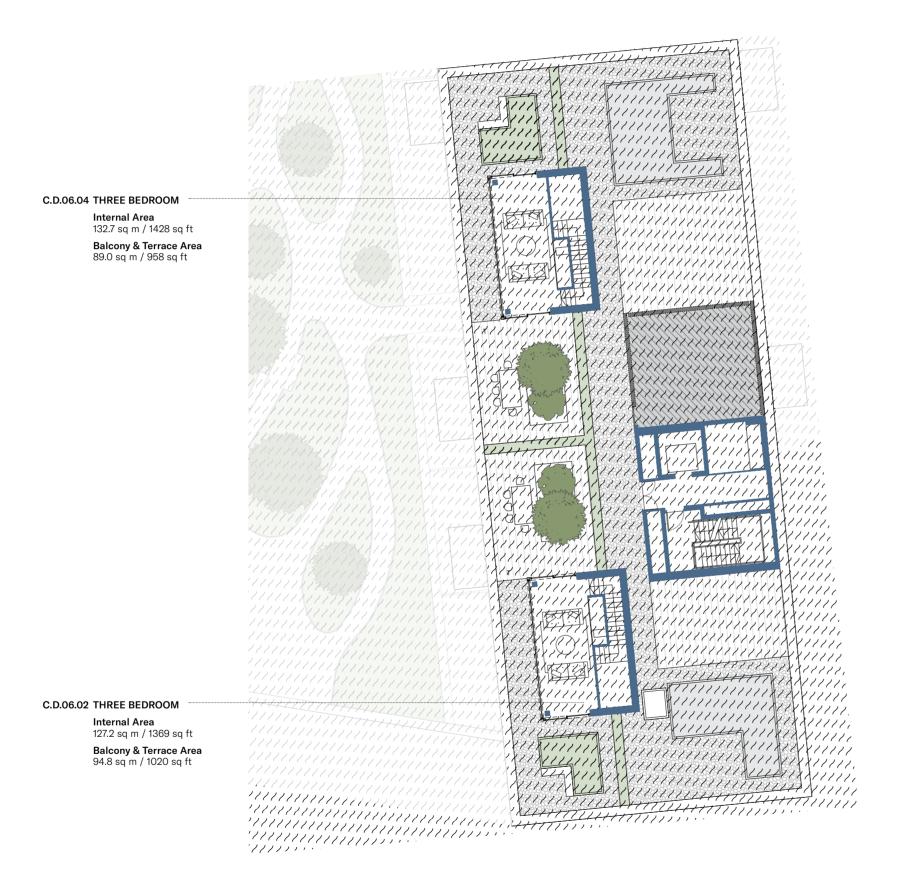

# Level 04 Core D



| 7 <sup>th</sup> |
|-----------------|
| 6 <sup>th</sup> |
| 5 <sup>th</sup> |
|                 |

4<sup>th</sup>
3<sup>rd</sup>
2<sup>nd</sup>

LEGEND
L Laundry

U Utility Cupboard
F Fridge
W Wardrobe
B Balcony
T Terrace



# Disclaimer



# Level 05 Core D



| 7 <sup>th</sup> |
|-----------------|
| 6 <sup>th</sup> |
| 5 <sup>th</sup> |
| 4 <sup>th</sup> |
| 3 <sup>rd</sup> |

LEGEND

Laundry Utility Cupboard Fridge Wardrobe Balcony Terrace



### Disclaimer



Balcony & Terrace Area 94.8 sq m / 1020 sq ft

# Willow

# Level 06 Core D



| 7 <sup>th</sup> |
|-----------------|
| 6 <sup>th</sup> |
| 5 <sup>th</sup> |
| 4 <sup>th</sup> |
| 3 <sup>rd</sup> |
| Ond             |

LEGEND

L LaundryU Utility CupboardF Fridge

Wardrobe
Balcony
Terrace



### Disclaimer



# Level 07 Core D



| 7 <sup>th</sup>     |
|---------------------|
| <br>6 <sup>th</sup> |
| 5 <sup>th</sup>     |
| 4 <sup>th</sup>     |
| 3 <sup>rd</sup>     |
| <br>2 <sup>nd</sup> |

# LEGEND

L Laundry
U Utility Cupboard
F Fridge
W Wardrobe
B Balcony
T Terrace



### <u>Disclaimer</u>

# Specifications

### MAIN STRUCTURE

Reinforced concrete or structural frame and/or load bearing masonry on reinforced concrete piled foundations.

### BUILDING ENVELOPE

External wall consisting of quality brick finish, metal panelling, pre-cast concrete cladding and aluminium glazing system, dependent on location.

# FLOOR

Reinforced concrete slab with appropriate floor finishes (see flooring).

### ROOF

High-performance water-proof membrane roofing overlaid with pre-cast paving and/or soft la