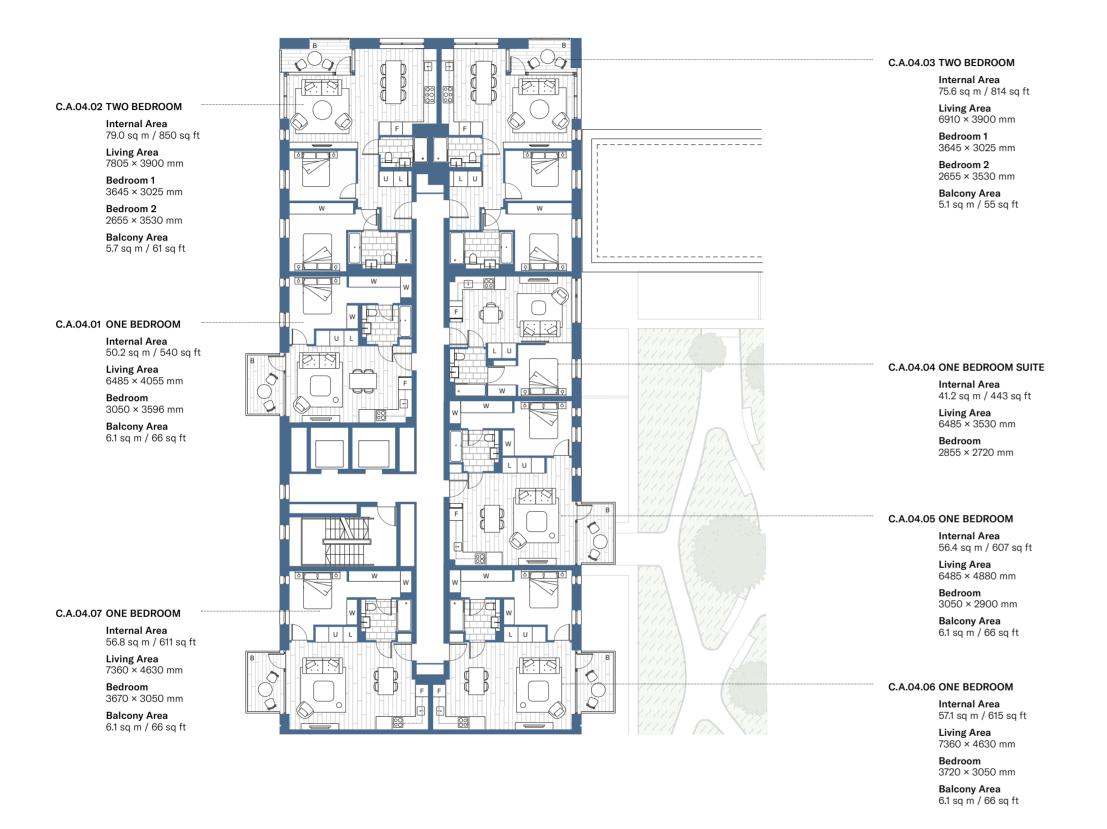

# C.B.03.02 TWO BEDROOM

Internal Area 78.6 sq m / 846 sq ft

Living Area 7360 × 4450 mm

**Bedroom 1** 3645 × 3025 mm

Bedroom 2 3255 × 3580 mm

Balcony Area 6.1 sq m / 66 sq ft

# C.B.03.01 ONE BEDROOM

Internal Area 53.3 sq m / 574 sq ft

Living Area 6480 × 4205 mm

**Bedroom** 3410 × 3240 mm

Balcony Area 6.1 sq m / 66 sq ft

# C.B.03.07 TWO BEDROOM

Internal Area 76.4 sq m / 822 sq ft

Living Area 7805 × 3900 mm

Bedroom 1 3595 × 3025 mm

**Bedroom 2** 2655 × 3580 mm

Balcony Area 5.7 sq m / 61 sq ft

# C.B.03.03 TWO BEDROOM

Internal Area 78.6 sq m / 846 sq ft

Living Area 7360 × 4450 mm

**Bedroom 1** 3645 x 3025 mm

**Bedroom 2** 3255 × 3580 mm

Balcony Area 6.1 sq m / 66 sq ft

# C.B.03.04 ONE BEDROOM

Internal Area 53.0 sq m / 571 sq ft

Living Area 6485 × 4480 mm

**Bedroom** 4090 × 3485 mm

Balcony Area 5.9 sq m / 64 sq ft

# C.B.03.05 ONE BEDROOM

Internal Area 56.4 sq m / 607 sq ft

Living Area 6485 × 4880 mm

**Bedroom** 3050 × 2900 mm

Balcony Area 6.1 sq m / 66 sq ft

# C.B.03.06 TWO BEDROOM

Internal Area

73.3 sq m / 789 sq ft

Living Area 6905 × 3905 mm

Bedroom 1

3645 × 3025 mm

**Bedroom 2** 2655 × 3580 mm

Balcony Area 5.1 sq m / 55 sq ft