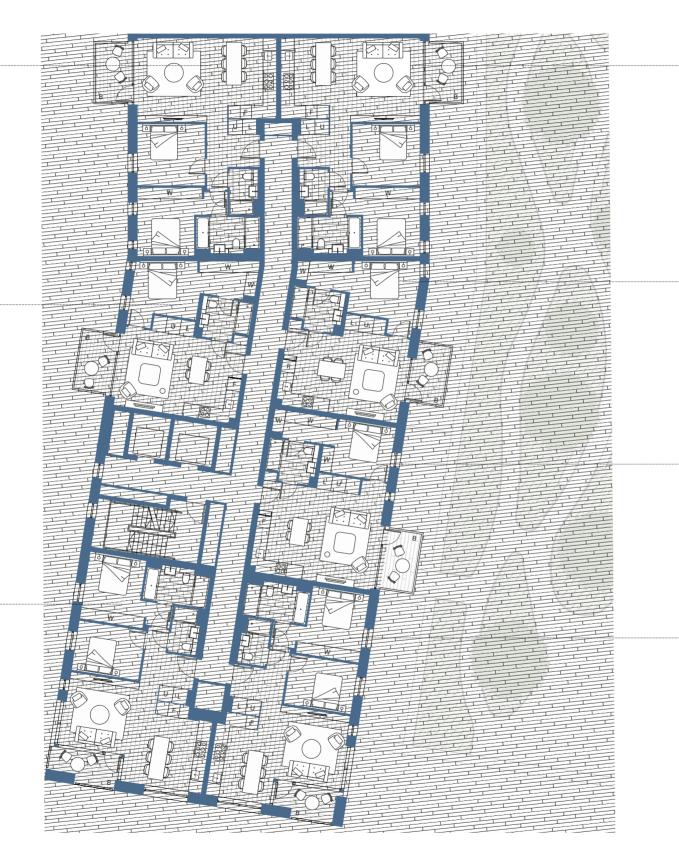

# C.B.03.02 TWO BEDROOM

Internal Area 78.6 sq m / 846 sq ft

Living Area 7360 × 4450 mm

**Bedroom 1** 3645 × 3025 mm

Bedroom 2 3255 × 3580 mm

Balcony Area 6.1 sq m / 66 sq ft

# C.B.03.01 ONE BEDROOM

Internal Area 53.3 sq m / 574 sq ft

Living Area 6480 × 4205 mm

**Bedroom** 3410 × 3240 mm

Balcony Area 6.1 sq m / 66 sq ft

# C.B.03.07 TWO BEDROOM

Internal Area 76.4 sq m / 822 sq ft

Living Area 7805 × 3900 mm

Bedroom 1 3595 × 3025 mm

**Bedroom 2** 2655 × 3580 mm

Balcony Area 5.7 sq m / 61 sq ft

# C.B.03.03 TWO BEDROOM

Internal Area 78.6 sq m / 846 sq ft

Living Area 7360 × 4450 mm

**Bedroom 1** 3645 x 3025 mm

**Bedroom 2** 3255 × 3580 mm

Balcony Area 6.1 sq m / 66 sq ft

# C.B.03.04 ONE BEDROOM

Internal Area 53.0 sq m / 571 sq ft

Living Area 6485 × 4480 mm

**Bedroom** 4090 × 3485 mm

Balcony Area 5.9 sq m / 64 sq ft

# C.B.03.05 ONE BEDROOM

Internal Area 56.4 sq m / 607 sq ft

Living Area 6485 × 4880 mm

**Bedroom** 3050 × 2900 mm

Balcony Area 6.1 sq m / 66 sq ft

# C.B.03.06 TWO BEDROOM

Internal Area

73.3 sq m / 789 sq ft

Living Area 6905 × 3905 mm

Bedroom 1

3645 × 3025 mm

**Bedroom 2** 2655 × 3580 mm

Balcony Area 5.1 sq m / 55 sq ft