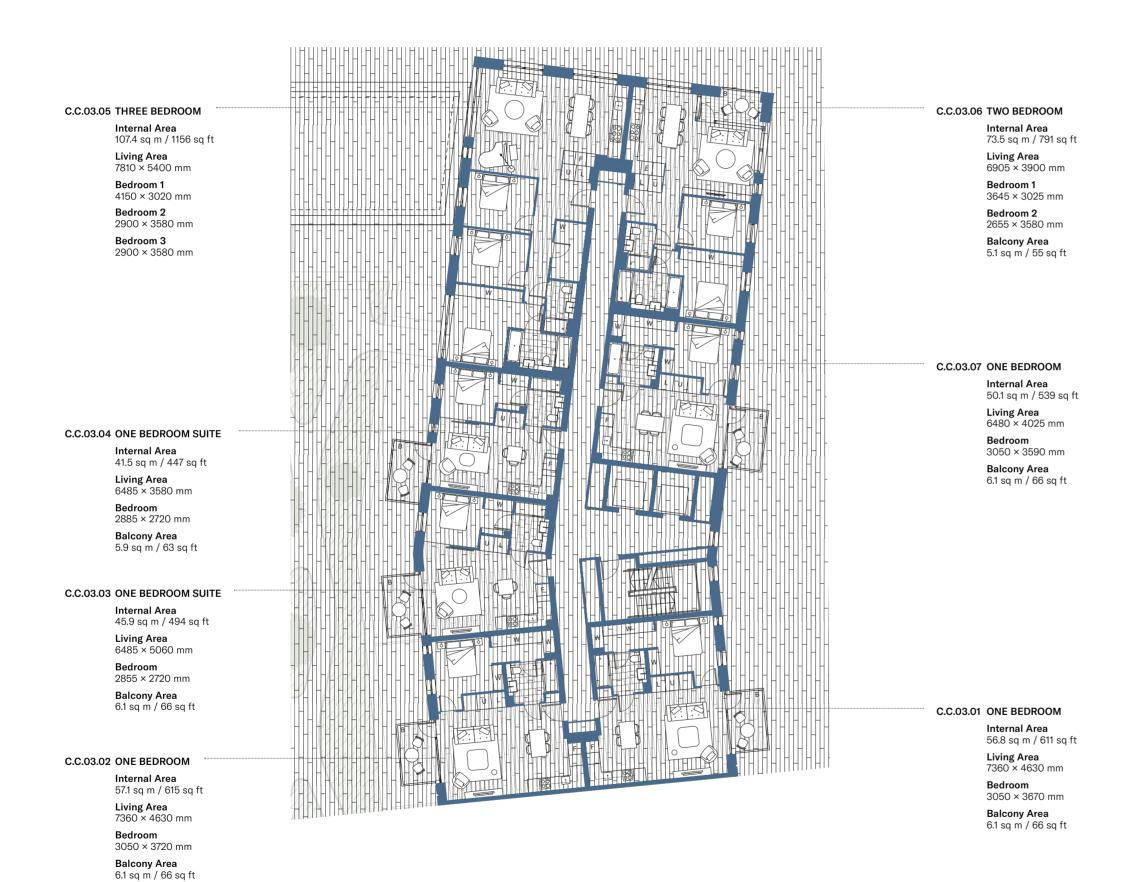

# C.B.03.02 TWO BEDROOM

Internal Area 78.6 sq m / 846 sq ft

Living Area 7360 × 4450 mm

**Bedroom 1** 3645 × 3025 mm

Bedroom 2 3255 × 3580 mm

Balcony Area 6.1 sq m / 66 sq ft

# C.B.03.01 ONE BEDROOM

Internal Area 53.3 sq m / 574 sq ft

Living Area 6480 × 4205 mm

**Bedroom** 3410 × 3240 mm

Balcony Area 6.1 sq m / 66 sq ft

# C.B.03.07 TWO BEDROOM

Internal Area 76.4 sq m / 822 sq ft

Living Area 7805 × 3900 mm

Bedroom 1 3595 × 3025 mm

**Bedroom 2** 2655 × 3580 mm

Balcony Area 5.7 sq m / 61 sq ft

# C.B.03.03 TWO BEDROOM

Internal Area 78.6 sq m / 846 sq ft

Living Area 7360 × 4450 mm

**Bedroom 1** 3645 x 3025 mm

**Bedroom 2** 3255 × 3580 mm

Balcony Area 6.1 sq m / 66 sq ft

# C.B.03.04 ONE BEDROOM

Internal Area 53.0 sq m / 571 sq ft

Living Area 6485 × 4480 mm

**Bedroom** 4090 × 3485 mm

Balcony Area 5.9 sq m / 64 sq ft

# C.B.03.05 ONE BEDROOM

Internal Area 56.4 sq m / 607 sq ft

Living Area 6485 × 4880 mm

**Bedroom** 3050 × 2900 mm

Balcony Area 6.1 sq m / 66 sq ft

# C.B.03.06 TWO BEDROOM

Internal Area

73.3 sq m / 789 sq ft

Living Area 6905 × 3905 mm

Bedroom 1

3645 × 3025 mm

**Bedroom 2** 2655 × 3580 mm

Balcony Area 5.1 sq m / 55 sq ft