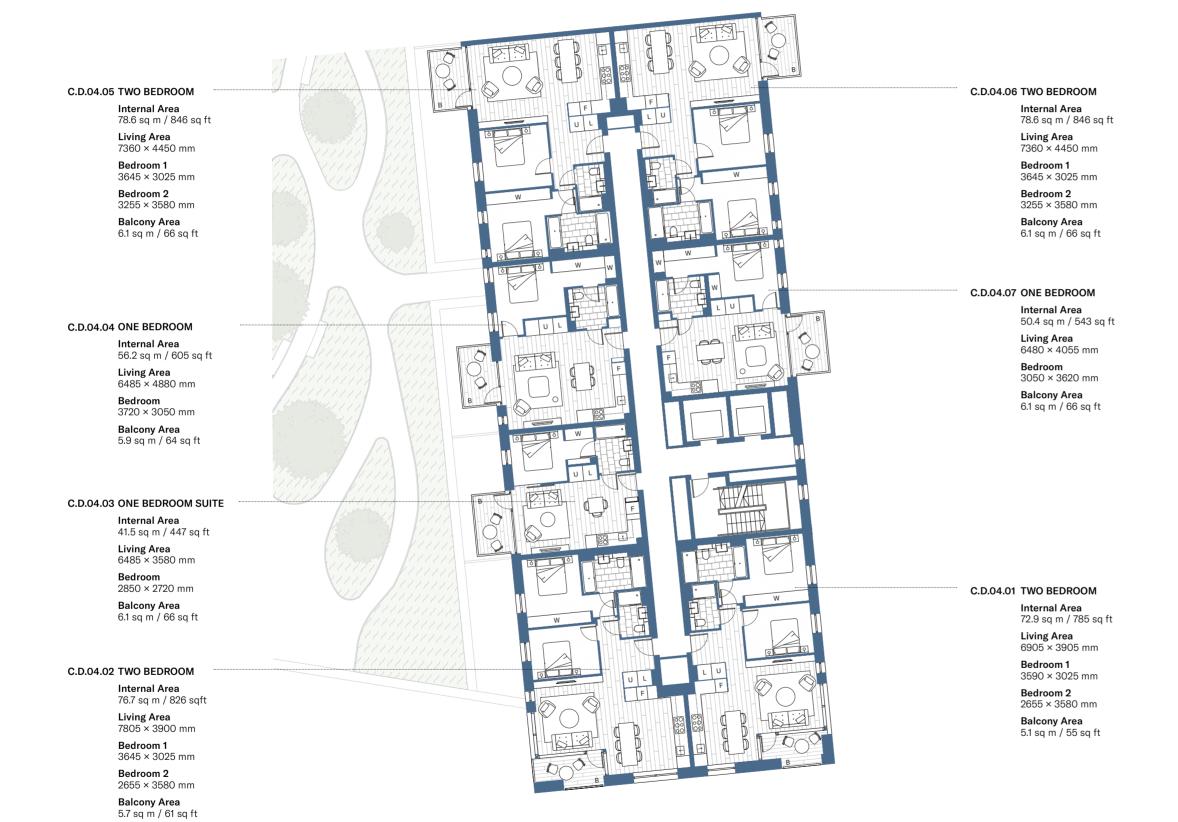

--------------|
| 4 <sup>th</sup>     |
| 3 <sup>rd</sup>     |
| <br>2 <sup>nd</sup> |
| <br>1 ot            |

# LEGEND

L Laundry
U Utility Cupboard
F Fridge
W Wardrobe
B Balcony
T Terrace



### Disclaime



# Level 01 Core D





# LEGEND

L LaundryU Utility CupboardF FridgeW WardrobeB Balcony



### Disclaime



# Level 02 Core D



3<sup>rd</sup>
2<sup>nd</sup>

L Laundry
U Utility Cupboard
F Fridge
W Wardrobe
B Balcony
T Terrace

LEGEND



### Disclaimer



# Level 03 Core D



| 7 <sup>th</sup> |
|-----------------|
|                 |
| 6 <sup>th</sup> |
|                 |
| 5 <sup>th</sup> |
|                 |
| 4 <sup>th</sup> |

4<sup>th</sup>
3<sup>rd</sup>
2<sup>nd</sup>

L LaundryU Utility CupboardF Fridge

LEGEND

F Fridge W Wardrobe B Balcony T Terrace



# Disclaimer



# Level 04 Core D



| 7 <sup>th</sup> |
|-----------------|
| 6 <sup>th</sup> |
| 5 <sup>th</sup> |
|                 |

4<sup>th</sup>
3<sup>rd</sup>
2<sup>nd</sup>

LEGEND
L Laundry

U Utility Cupboard
F Fridge
W Wardrobe
B Balcony
T Terrace



# Disclaimer



# Level 05 Core D



| 7 <sup>th</sup> |
|-----------------|
| 6 <sup>th</sup> |
| 5 <sup>th</sup> |
| 4 <sup>th</sup> |
| 3 <sup>rd</sup> |

LEGEND

Laundry Utility Cupboard Fridge Wardrobe Balcony Terrace



### Disclaimer



Balcony & Terrace Area 94.8 sq m / 1020 sq ft

# Willow

# Level 06 Core D



| 7 <sup>th</sup> |
|-----------------|
| 6 <sup>th</sup> |
| 5 <sup>th</sup> |
| 4 <sup>th</sup> |
| 3 <sup>rd</sup> |
| Ond             |

LEGEND

L LaundryU Utility CupboardF Fridge

Wardrobe
Balcony
Terrace



### Disclaimer