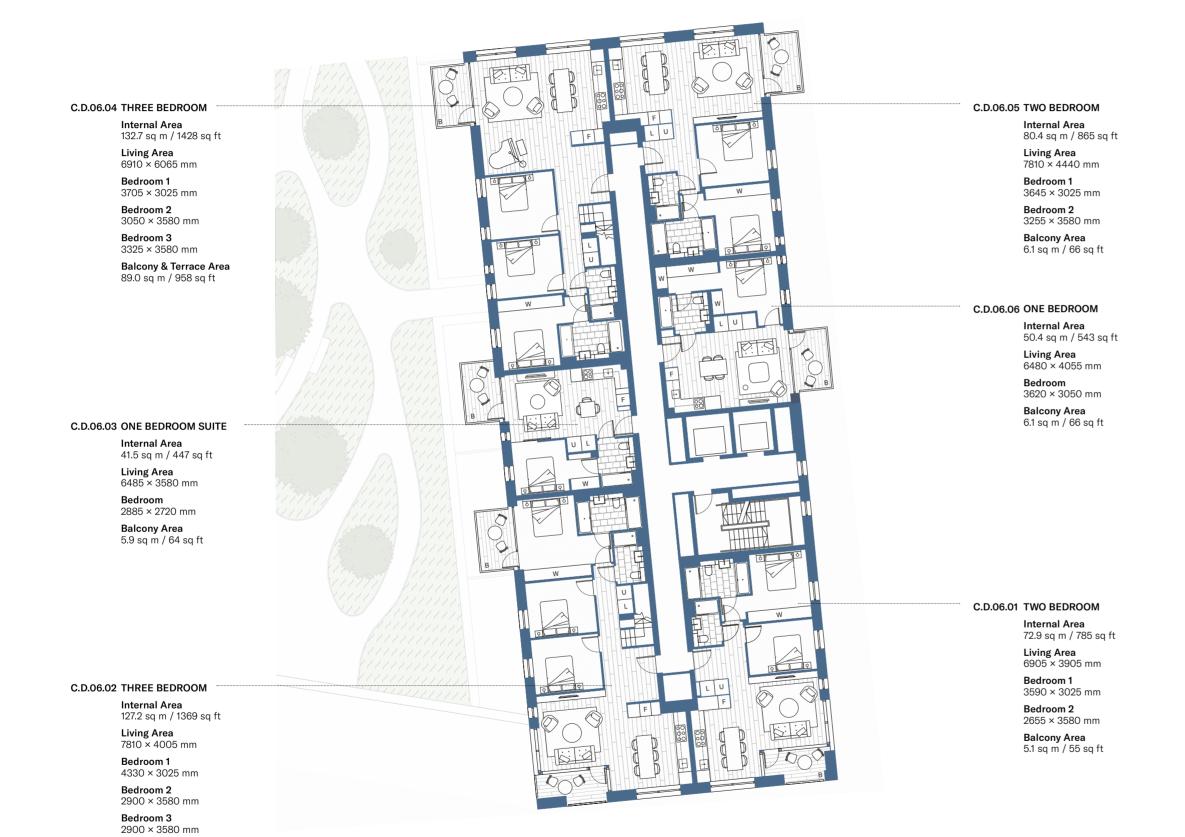

7 <sup>th</sup> |
|-----------------|
|                 |
| 6 <sup>th</sup> |
|                 |
| 5 <sup>th</sup> |
|                 |
| 4 <sup>th</sup> |

4<sup>th</sup>
3<sup>rd</sup>
2<sup>nd</sup>

L LaundryU Utility CupboardF Fridge

LEGEND

F Fridge W Wardrobe B Balcony T Terrace



# Disclaimer



# Level 04 Core D



| 7 <sup>th</sup> |
|-----------------|
| 6 <sup>th</sup> |
| 5 <sup>th</sup> |
|                 |

4<sup>th</sup>
3<sup>rd</sup>
2<sup>nd</sup>

LEGEND
L Laundry

U Utility Cupboard
F Fridge
W Wardrobe
B Balcony
T Terrace



# Disclaimer



# Level 05 Core D



| 7 <sup>th</sup> |
|-----------------|
| 6 <sup>th</sup> |
| 5 <sup>th</sup> |
| 4 <sup>th</sup> |
| 3 <sup>rd</sup> |

LEGEND

Laundry Utility Cupboard Fridge Wardrobe Balcony Terrace



### Disclaimer



Balcony & Terrace Area 94.8 sq m / 1020 sq ft

# Willow

# Level 06 Core D



| 7 <sup>th</sup> |
|-----------------|
| 6 <sup>th</sup> |
| 5 <sup>th</sup> |
| 4 <sup>th</sup> |
| 3 <sup>rd</sup> |
| Ond             |

LEGEND

L LaundryU Utility CupboardF Fridge

Wardrobe
Balcony
Terrace



### Disclaimer



# Level 07 Core D



| 7 <sup>th</sup>     |
|---------------------|
| <br>6 <sup>th</sup> |
| 5 <sup>th</sup>     |
| 4 <sup>th</sup>     |
| 3 <sup>rd</sup>     |
| <br>2 <sup>nd</sup> |

# LEGEND

L Laundry
U Utility Cupboard
F Fridge
W Wardrobe
B Balcony
T Terrace



### <u>Disclaimer</u>

# Specifications

### MAIN STRUCTURE

Reinforced concrete or structural frame and/or load bearing masonry on reinforced concrete piled foundations.

### BUILDING ENVELOPE

External wall consist