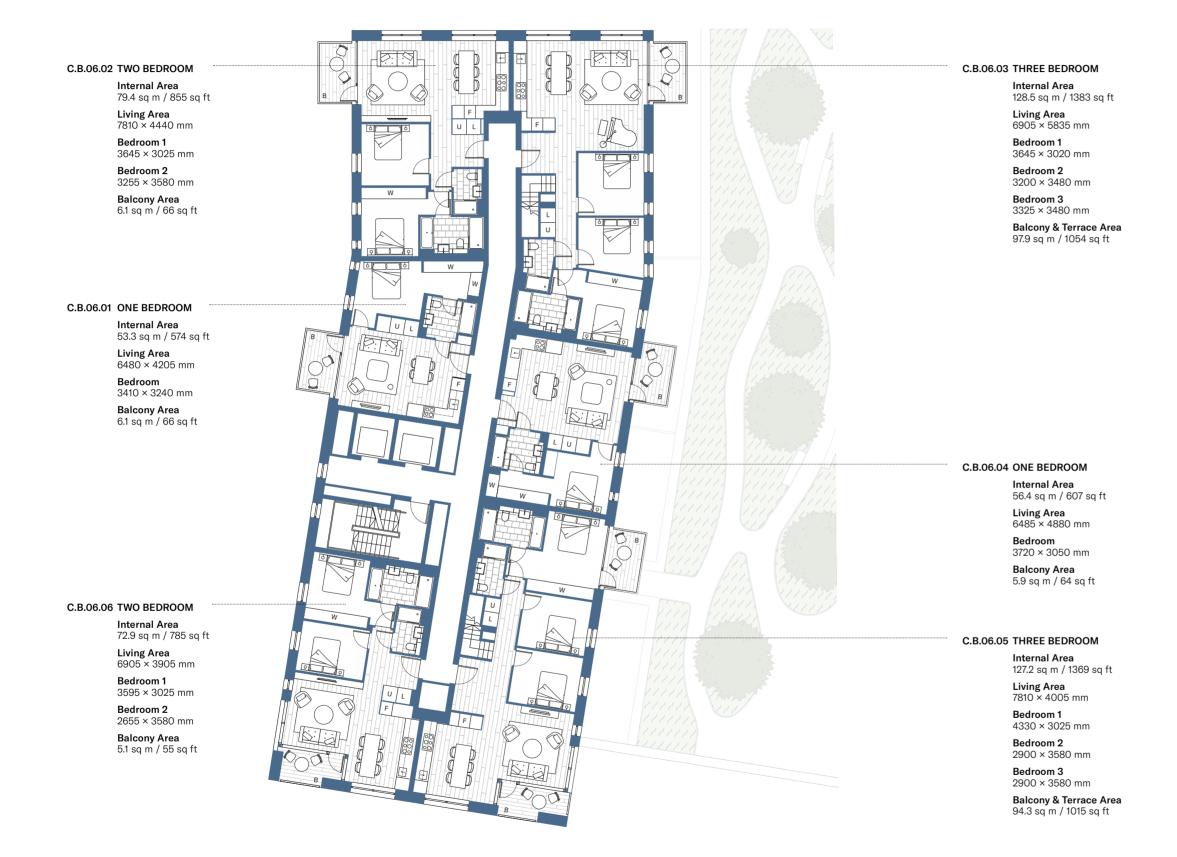

# C.B.05.02 TWO BEDROOM

Internal Area 75.7 sq m / 815 sq ft

**Living Area** 6910 × 4440 mm

**Bedroom 1** 3645 × 3025 mm

Bedroom 2 3255 × 3580 mm

Balcony Area 6.1 sq m / 66 sq ft

# C.B.05.01 ONE BEDROOM

Internal Area

53.3 sq m / 574 sq ft

Living Area 6480 × 4205 mm

**Bedroom** 3410 × 3240 mm

Balcony Area 6.1 sq m / 66 sq ft

# C.B.05.07 TWO BEDROOM

Internal Area 76.4 sq m / 822 sq ft

Living Area 7805 × 3900 mm

Bedroom 1 3595 × 3025 mm

**Bedroom 2** 2655 × 3580 mm

Balcony Area 5.7 sq m / 61 sq ft

# C.B.05.03 TWO BEDROOM

Internal Area 79.4 sq m / 855 sq ft

Living Area 7810 × 4440 mm

Bedroom 1 3645 × 3025 mm

**Bedroom 2** 3255 × 3580 mm

Balcony Area 6.1 sq m / 66 sq ft

# C.B.05.04 ONE BEDROOM

Internal Area 53.0 sq m / 571 sq ft

Living Area 6485 × 4480 mm

**Bedroom** 4090 × 3485 mm

Balcony Area 5.9 sq m / 64 sq ft

# C.B.05.05 ONE BEDROOM

Internal Area 56.4 sq m / 607 sq ft

Living Area 6485 × 4880 mm

**Bedroom** 3050 × 2900 mm

Balcony Area 6.1 sq m / 66 sq ft

C.B.05.06 TWO BEDROOM

Internal Area

73.3 sq m / 789 sq ft

Living Area 6905 × 3905 mm

Bedroom 1

3645 × 3025 mm

**Bedroom 2** 2655 × 3580 mm

Balcony Area 5.1 sq m / 55 sq ft

Willow