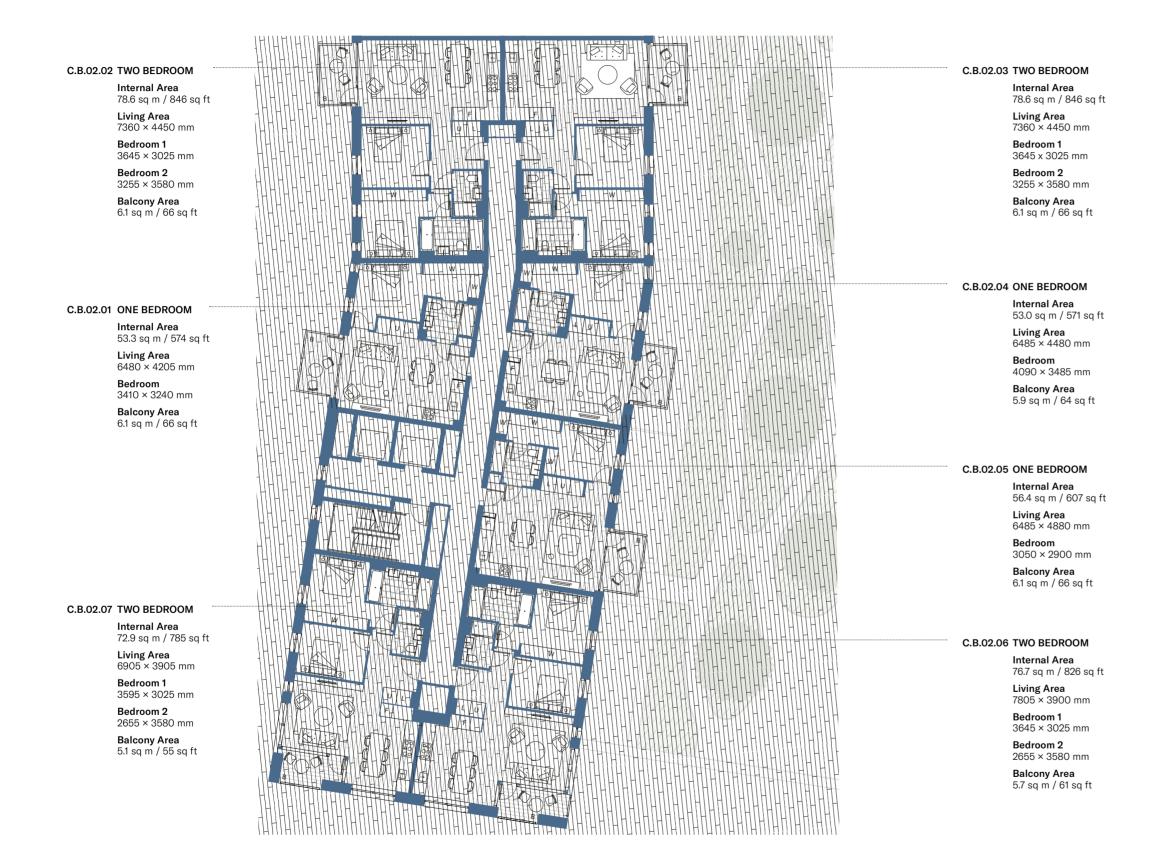

# C.B.03.02 TWO BEDROOM

Internal Area 78.6 sq m / 846 sq ft

Living Area 7360 × 4450 mm

**Bedroom 1** 3645 × 3025 mm

Bedroom 2 3255 × 3580 mm

Balcony Area 6.1 sq m / 66 sq ft

# C.B.03.01 ONE BEDROOM

Internal Area 53.3 sq m / 574 sq ft

Living Area 6480 × 4205 mm

**Bedroom** 3410 × 3240 mm

Balcony Area 6.1 sq m / 66 sq ft

# C.B.03.07 TWO BEDROOM

Internal Area 76.4 sq m / 822 sq ft

Living Area 7805 × 3900 mm

Bedroom 1 3595 × 3025 mm

**Bedroom 2** 2655 × 3580 mm

Balcony Area 5.7 sq m / 61 sq ft

# C.B.03.03 TWO BEDROOM

Internal Area 78.6 sq m / 846 sq ft

Living Area 7360 × 4450 mm

**Bedroom 1** 3645 x 3025 mm

**Bedroom 2** 3255 × 3580 mm

Balcony Area 6.1 sq m / 66 sq ft

# C.B.03.04 ONE BEDROOM

Internal Area 53.0 sq m / 571 sq ft

Living Area 6485 × 4480 mm

**Bedroom** 4090 × 3485 mm

Balcony Area 5.9 sq m / 64 sq ft

# C.B.03.05 ONE BEDROOM

Internal Area 56.4 sq m / 607 sq ft

Living Area 6485 × 4880 mm

**Bedroom** 3050 × 2900 mm

Balcony Area 6.1 sq m / 66 sq ft

# C.B.03.06 TWO BEDROOM

Internal Area

73.3 sq m / 789 sq ft

Living Area 6905 × 3905 mm

Bedroom 1

3645 × 3025 mm

**Bedroom 2** 2655 × 3580 mm

Balcony Area 5.1 sq m / 55 sq ft