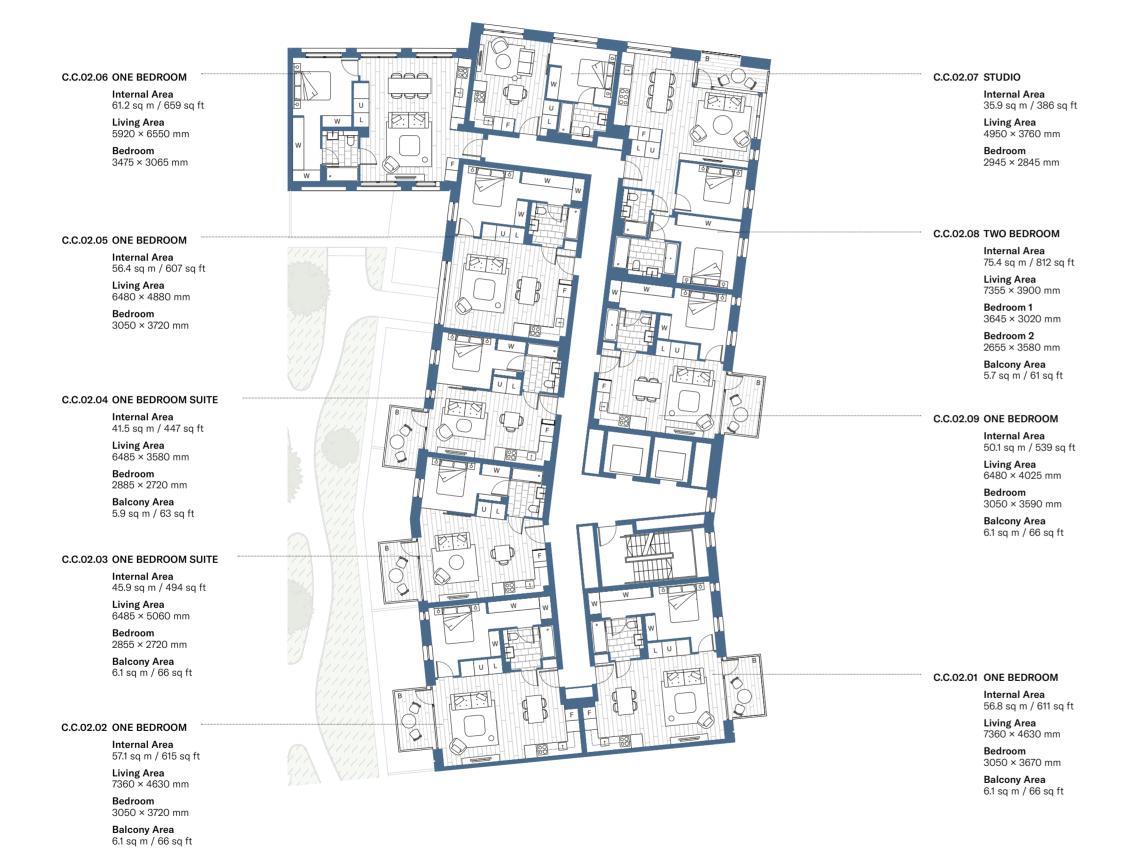

# C.B.03.02 TWO BEDROOM

Internal Area 78.6 sq m / 846 sq ft

Living Area 7360 × 4450 mm

**Bedroom 1** 3645 × 3025 mm

Bedroom 2 3255 × 3580 mm

Balcony Area 6.1 sq m / 66 sq ft

# C.B.03.01 ONE BEDROOM

Internal Area 53.3 sq m / 574 sq ft

Living Area 6480 × 4205 mm

**Bedroom** 3410 × 3240 mm

Balcony Area 6.1 sq m / 66 sq ft

# C.B.03.07 TWO BEDROOM

Internal Area 76.4 sq m / 822 sq ft

Living Area 7805 × 3900 mm

Bedroom 1 3595 × 3025 mm

**Bedroom 2** 2655 × 3580 mm

Balcony Area 5.7 sq m / 61 sq ft

# C.B.03.03 TWO BEDROOM

Internal Area 78.6 sq m / 846 sq ft

Living Area 7360 × 4450 mm

**Bedroom 1** 3645 x 3025 mm

**Bedroom 2** 3255 × 3580 mm

Balcony Area 6.1 sq m / 66 sq ft

# C.B.03.04 ONE BEDROOM

Internal Area 53.0 sq m / 571 sq ft

Living Area 6485 × 4480 mm

**Bedroom** 4090 × 3485 mm

Balcony Area 5.9 sq m / 64 sq ft

# C.B.03.05 ONE BEDROOM

Internal Area 56.4 sq m / 607 sq ft

Living Area 6485 × 4880 mm

**Bedroom** 3050 × 2900 mm

Balcony Area 6.1 sq m / 66 sq ft

# C.B.03.06 TWO BEDROOM

Internal Area

73.3 sq m / 789 sq ft

Living Area 6905 × 3905 mm

Bedroom 1

3645 × 3025 mm

**Bedroom 2** 2655 × 3580 mm

Balcony Area 5.1 sq m / 55 sq ft