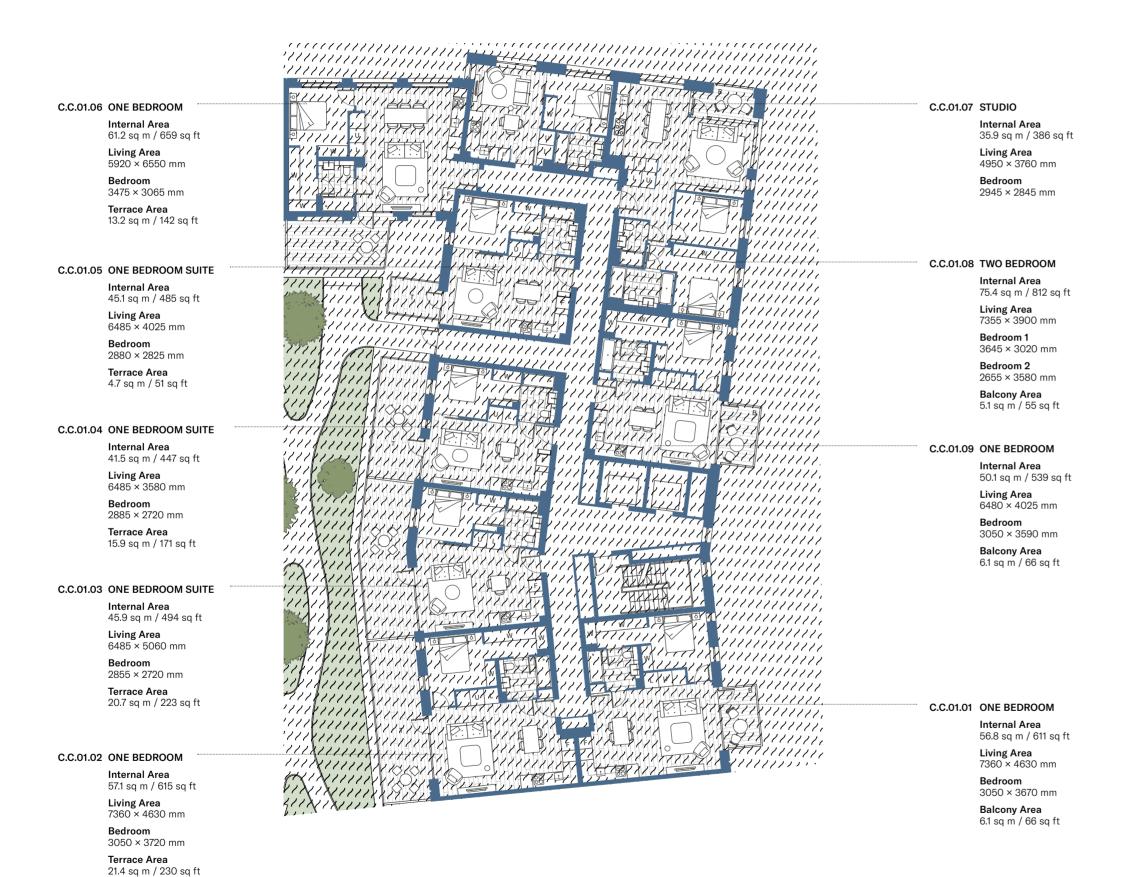

/ 55 sq ft

Willow

# Level 05 Core B



| 7 <sup>th</sup> |
|-----------------|
| 6 <sup>th</sup> |
| 5 <sup>th</sup> |
| 4 <sup>th</sup> |
| 3 <sup>rd</sup> |
| 2nd             |

LEGEND

Laundry Utility Cupboard Fridge

Wardrobe Balcony Terrace





# Level 06 Core B



| 7 <sup>th</sup> |
|-----------------|
| 6 <sup>th</sup> |
| 5 <sup>th</sup> |
| 4 <sup>th</sup> |
| 3 <sup>rd</sup> |
|                 |

# LEGEND

L Laundry
U Utility Cupboard
F Fridge
W Wardrobe
B Balcony
T Terrace



# Disclaimer



# Level 07 Core B



| 7 <sup>th</sup> |
|-----------------|
| 6 <sup>th</sup> |
| 5 <sup>th</sup> |
| 4 <sup>th</sup> |
| 3 <sup>rd</sup> |
| 2 <sup>nd</sup> |
|                 |

# LEGEND

L Laundry
U Utility Cupboard
F Fridge
W Wardrobe
B Balcony
T Terrace



### <u>Disclaimer</u>



# Level O1 Core C





LEGEND

LaundryUtility CupboardFridgeWardrobe

Wardrobe
Balcony
Terrace



### Disclaimer



# Level O2 Core C



| 5 <sup>th</sup> |
|-----------------|
| 4 <sup>th</sup> |
| 3 <sup>rd</sup> |
| 2 <sup>nd</sup> |

LEGEND

Laundry
Utility Cupboard
Fridge
Wardrobe

W Wardrob
B Balcony
T Terrace



# Disclaimer



# Level 03 Core C





LEGEND

L Laundry
U Utility Cupboard
F Fridge
W Wardrobe
B Balcony
T Terrace



### Disclaimer



# Level 04 Core C



| $5^{th}$        |
|-----------------|
| 4 <sup>th</sup> |
| 3 <sup>rd</sup> |
| $2^{nd}$        |
| 4 <sup>th</sup> |

GF

LEGEND

L Laundry
U Utility Cupboard
F Fridge
W Wardrobe
B Balcony
T Terrace



# Disclaimer



# Level 05 Core C



| 5 <sup>th</sup>     |
|---------------------|
| 4 <sup>th</sup>     |
| 3 <