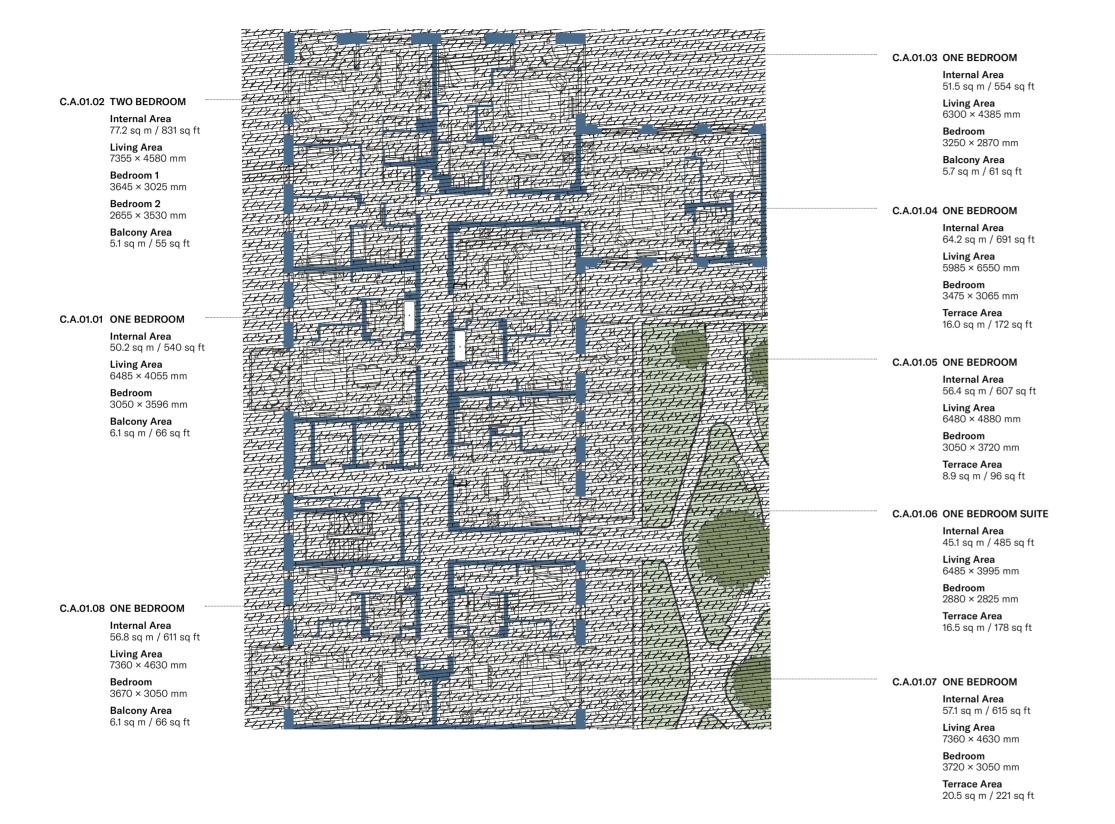

# C.B.03.02 TWO BEDROOM

Internal Area 78.6 sq m / 846 sq ft

Living Area 7360 × 4450 mm

**Bedroom 1** 3645 × 3025 mm

Bedroom 2 3255 × 3580 mm

Balcony Area 6.1 sq m / 66 sq ft

# C.B.03.01 ONE BEDROOM

Internal Area 53.3 sq m / 574 sq ft

Living Area 6480 × 4205 mm

**Bedroom** 3410 × 3240 mm

Balcony Area 6.1 sq m / 66 sq ft

# C.B.03.07 TWO BEDROOM

Internal Area 76.4 sq m / 822 sq ft

Living Area 7805 × 3900 mm

Bedroom 1 3595 × 3025 mm

**Bedroom 2** 2655 × 3580 mm

Balcony Area 5.7 sq m / 61 sq ft

# C.B.03.03 TWO BEDROOM

Internal Area 78.6 sq m / 846 sq ft

Living Area 7360 × 4450 mm

**Bedroom 1** 3645 x 3025 mm

**Bedroom 2** 3255 × 3580 mm

Balcony Area 6.1 sq m / 66 sq ft

# C.B.03.04 ONE BEDROOM

Internal Area 53.0 sq m / 571 sq ft

Living Area 6485 × 4480 mm

**Bedroom** 4090 × 3485 mm

Balcony Area 5.9 sq m / 64 sq ft

# C.B.03.05 ONE BEDROOM

Internal Area 56.4 sq m / 607 sq ft

Living Area 6485 × 4880 mm

**Bedroom** 3050 × 2900 mm

Balcony Area 6.1 sq m / 66 sq ft

# C.B.03.06 TWO BEDROOM

Internal Area

73.3 sq m / 789 sq ft

Living Area 6905 × 3905 mm

Bedroom 1

3645 × 3025 mm

**Bedroom 2** 2655 × 3580 mm

Balcony Area 5.1 sq m / 55 sq ft