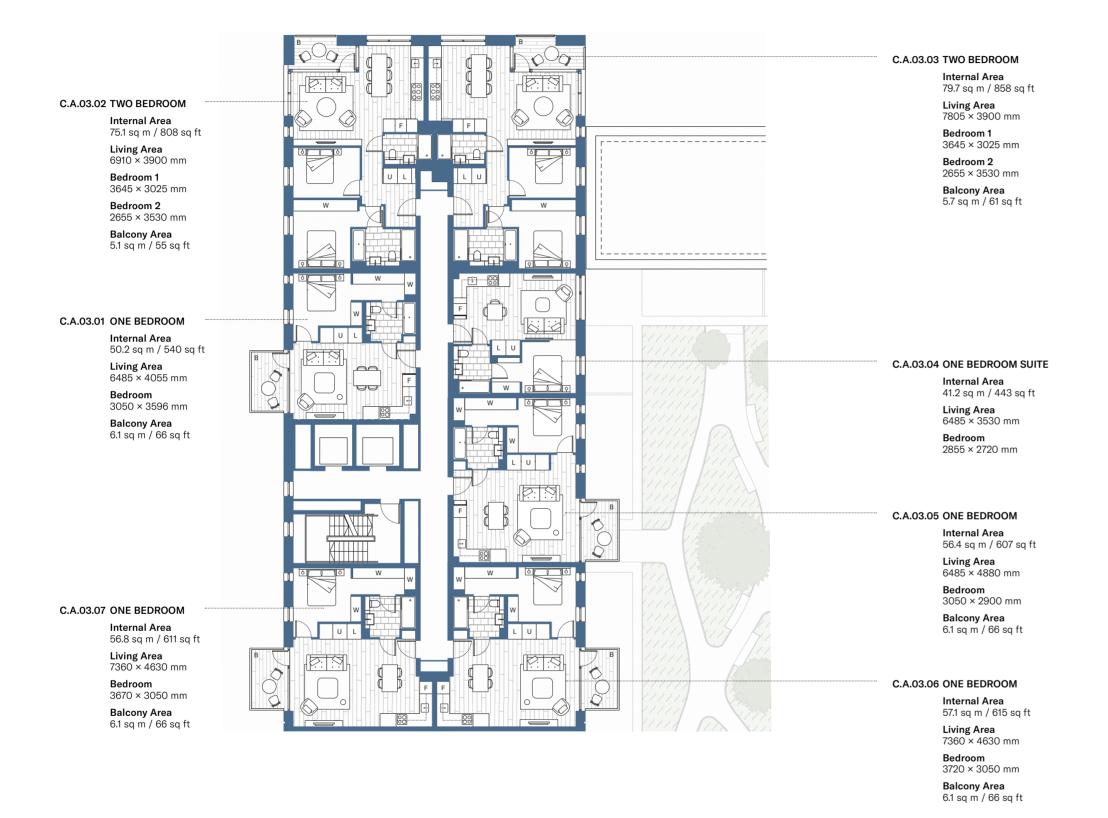

# Level 03 Core A

| 5 <sup>th</sup> |
|-----------------|
| 4 <sup>th</sup> |
| 3 <sup>rd</sup> |
| 2 <sup>nd</sup> |

GF

LEGEND

L Laundry
U Utility Cupboard
F Fridge
W Wardrobe
B Balcony
T Terrace