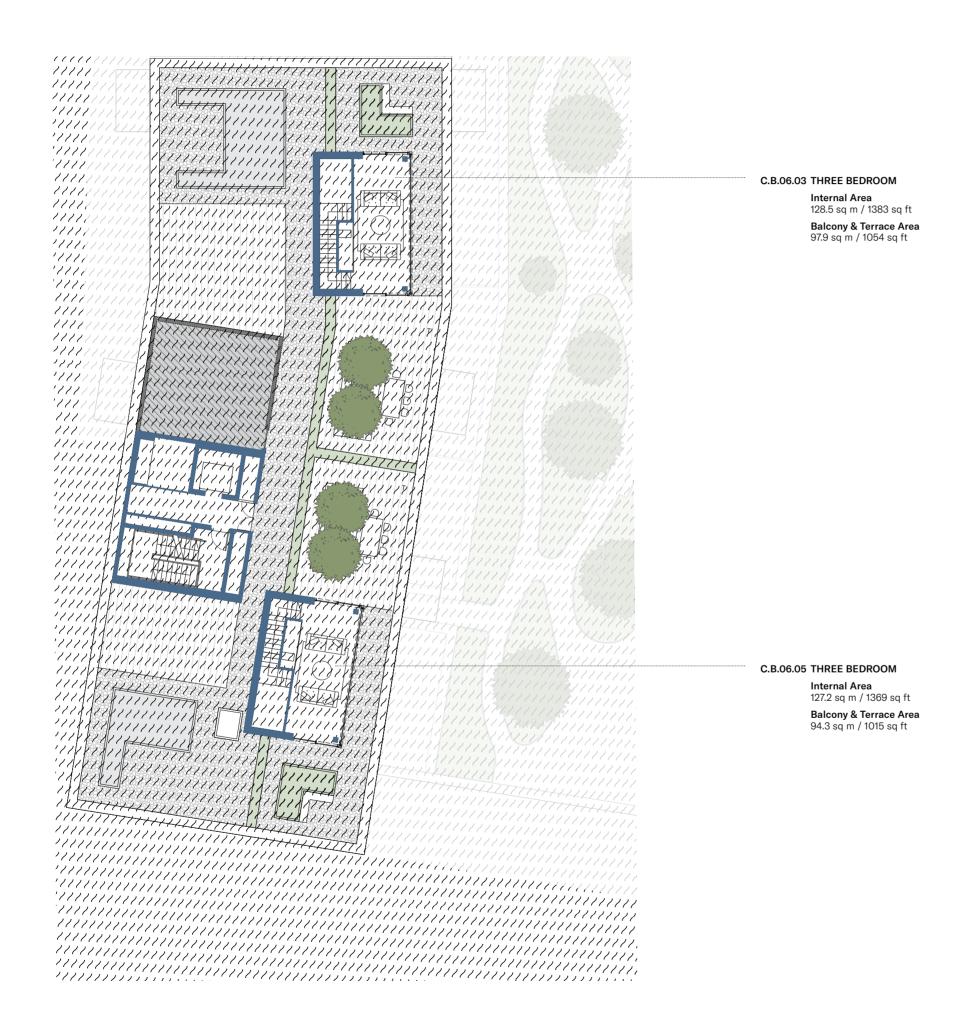

# C.B.05.02 TWO BEDROOM

Internal Area 75.7 sq m / 815 sq ft

**Living Area** 6910 × 4440 mm

**Bedroom 1** 3645 × 3025 mm

Bedroom 2 3255 × 3580 mm

Balcony Area 6.1 sq m / 66 sq ft

# C.B.05.01 ONE BEDROOM

Internal Area

53.3 sq m / 574 sq ft

Living Area 6480 × 4205 mm

**Bedroom** 3410 × 3240 mm

Balcony Area 6.1 sq m / 66 sq ft

# C.B.05.07 TWO BEDROOM

Internal Area 76.4 sq m / 822 sq ft

Living Area 7805 × 3900 mm

Bedroom 1 3595 × 3025 mm

**Bedroom 2** 2655 × 3580 mm

Balcony Area 5.7 sq m / 61 sq ft

# C.B.05.03 TWO BEDROOM

Internal Area 79.4 sq m / 855 sq ft

Living Area 7810 × 4440 mm

Bedroom 1 3645 × 3025 mm

**Bedroom 2** 3255 × 3580 mm

Balcony Area 6.1 sq m / 66 sq ft

# C.B.05.04 ONE BEDROOM

Internal Area 53.0 sq m / 571 sq ft

Living Area 6485 × 4480 mm

**Bedroom** 4090 × 3485 mm

Balcony Area 5.9 sq m / 64 sq ft

# C.B.05.05 ONE BEDROOM

Internal Area 56.4 sq m / 607 sq ft

Living Area 6485 × 4880 mm

**Bedroom** 3050 × 2900 mm

Balcony Area 6.1 sq m / 66 sq ft

C.B.05.06 TWO BEDROOM

Internal Area

73.3 sq m / 789 sq ft

Living Area 6905 × 3905 mm

Bedroom 1

3645 × 3025 mm

**Bedroom 2** 2655 × 3580 mm

Balcony Area 5.1 sq m / 55 sq ft

Willow