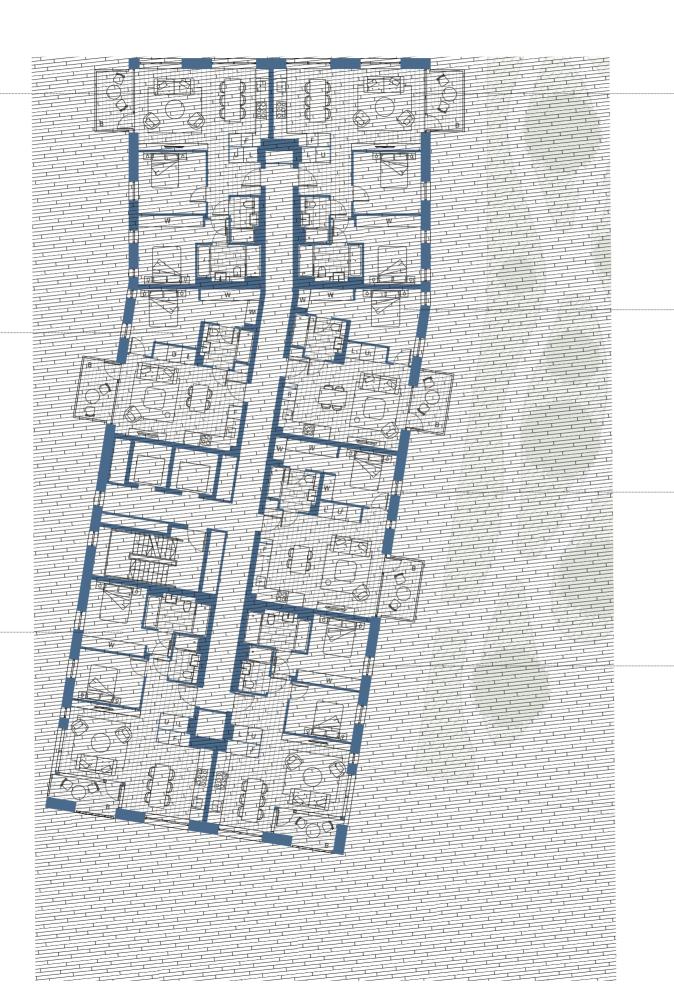

# Ground Floor

LEGEND

C Commercial R Retail

# LEGEND

L Laundry
U Utility Cupboard
F Fridge
W Wardrobe
B Balcony
T Terrace