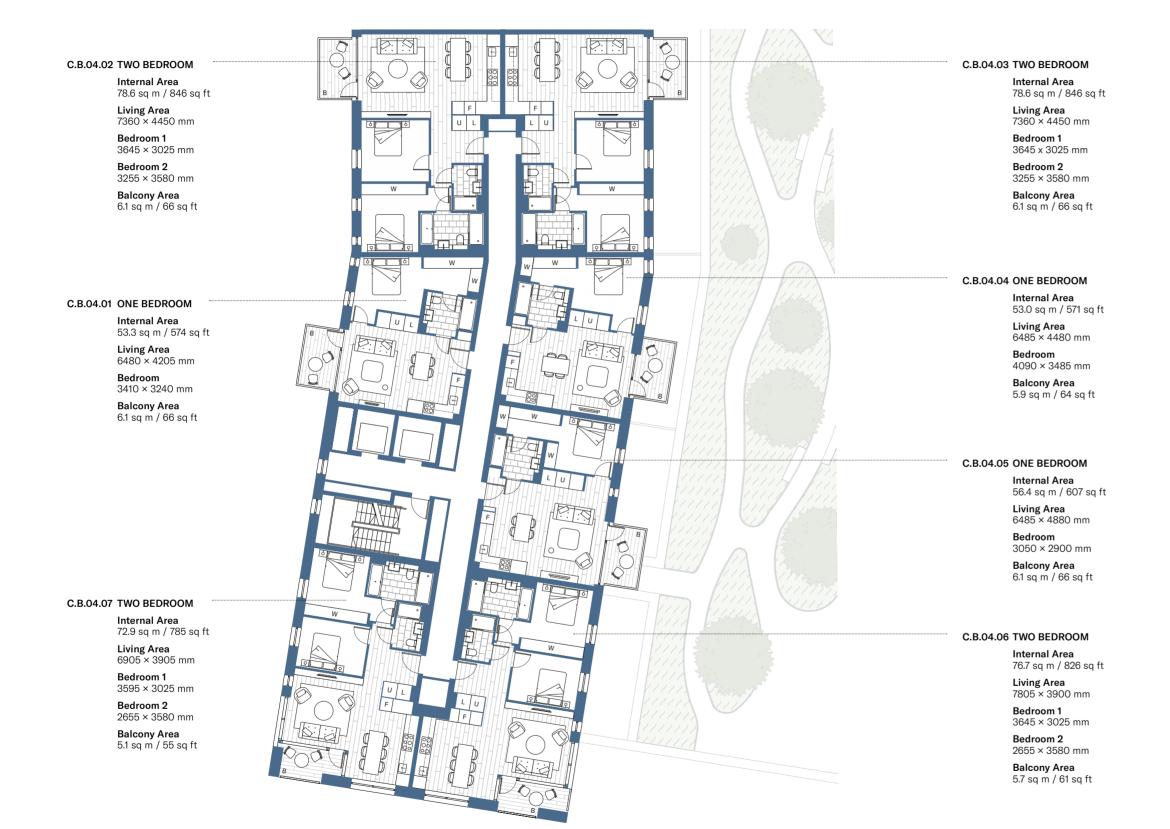

# C.B.05.02 TWO BEDROOM

Internal Area 75.7 sq m / 815 sq ft

**Living Area** 6910 × 4440 mm

**Bedroom 1** 3645 × 3025 mm

Bedroom 2 3255 × 3580 mm

Balcony Area 6.1 sq m / 66 sq ft

# C.B.05.01 ONE BEDROOM

Internal Area

53.3 sq m / 574 sq ft

Living Area 6480 × 4205 mm

**Bedroom** 3410 × 3240 mm

Balcony Area 6.1 sq m / 66 sq ft

# C.B.05.07 TWO BEDROOM

Internal Area 76.4 sq m / 822 sq ft

Living Area 7805 × 3900 mm

Bedroom 1 3595 × 3025 mm

**Bedroom 2** 2655 × 3580 mm

Balcony Area 5.7 sq m / 61 sq ft

# C.B.05.03 TWO BEDROOM

Internal Area 79.4 sq m / 855 sq ft

Living Area 7810 × 4440 mm

Bedroom 1 3645 × 3025 mm

**Bedroom 2** 3255 × 3580 mm

Balcony Area 6.1 sq m / 66 sq ft

# C.B.05.04 ONE BEDROOM

Internal Area 53.0 sq m / 571 sq ft

Living Area 6485 × 4480 mm

**Bedroom** 4090 × 3485 mm

Balcony Area 5.9 sq m / 64 sq ft

# C.B.05.05 ONE BEDROOM

Internal Area 56.4 sq m / 607 sq ft

Living Area 6485 × 4880 mm

**Bedroom** 3050 × 2900 mm

Balcony Area 6.1 sq m / 66 sq ft

C.B.05.06 TWO BEDROOM

Internal Area

73.3 sq m / 789 sq ft

Living Area 6905 × 3905 mm

Bedroom 1

3645 × 3025 mm

**Bedroom 2** 2655 × 3580 mm

Balcony Area 5.1 sq m / 55 sq ft

Willow