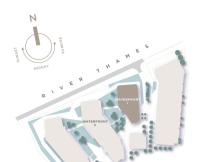

# WATERFRONT



ROYAL BOROUGH OF GREENWICH, LONDON

 $I \mid II$ 

Premium Apartments



# 2 BEDROOM DUPLEX PREMIUM APARTMENT

TYPE 2.4.35 **PLOT** 5.14.86

| APARTMENT AREA | 109.62 sq.m     | 1180 sq.      |
|----------------|-----------------|---------------|
| Living         | 5320mm x 4530mm | 17′5″ × 14′10 |
| Kitchen/Dining | 5370mm x 3710mm | 17'7" × 12'2  |
| Balcony        | 3365mm x 1665mm | 11′0″ x 5′6   |
|                |                 |               |

#### SITE LOCATOR



FLOOR STACKER



Bedroom 1 6160mm x 4530mm 20′3″ x 14′10″ Bedroom 2 6965mm x 3800mm 22'10" x 12'6" 3340mm x 1665mm 10'11" x 5'6" Balcony

#### SITE LOCATOR

FLOOR STACKER



### UPPER LEVEL



## LOWER LEVEL





WATERFRONT II FLOORPLANS

## 2 BEDROOM DUPLEX PREMIUM APARTMENT

TYPE 2.4.33

**PLOT** 3.17.291

| APARTMENT AREA | 106.16 sq.m     | 1143 sq.f    |
|----------------|-----------------|--------------|
| Living/Dining  | 5230mm x 4155mm | 17′2″ x 13′8 |
| Kitchen        | 3300mm x 2300mm | 10′10″ × 7′7 |
| Balcony        | 4730mm x 1665mm | 15′6″ x 5′6  |
|                |                 |              |

### SITE LOCATOR





SITE LOCATOR

FLOOR STACKER





UPPER LEVEL

6930mm x 3020mm

5230mm x 3330mm

4703mm x 1665mm

Bedroom 1 Bedroom 2

Balcony

22'9" x 9'11"

17'2" × 10'