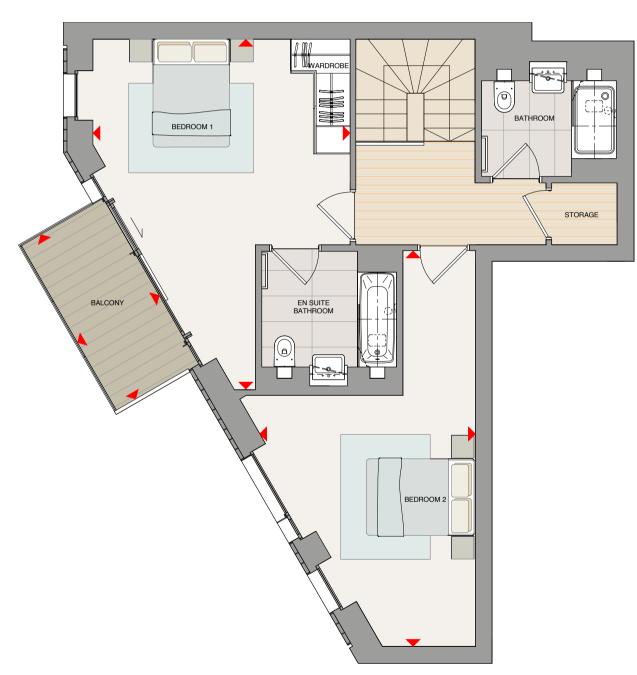

# 2 BEDROOM DUPLEX PREMIUM APARTMENT

TYPE 2.4.35 **PLOT** 5.14.86

| APARTMENT AREA | 109.62 sq.m     | 1180 sq.      |
|----------------|-----------------|---------------|
| Living         | 5320mm x 4530mm | 17′5″ × 14′10 |
| Kitchen/Dining | 5370mm x 3710mm | 17'7" × 12'2  |
| Balcony        | 3365mm x 1665mm | 11′0″ x 5′6   |
|                |                 |               |

#### SITE LOCATOR

FLOOR STACKER

Bedroom 1 6160mm x 4530mm 20′3″ x 14′10″ Bedroom 2 6965mm x 3800mm 22'10" x 12'6" 3340mm x 1665mm 10'11" x 5'6" Balcony