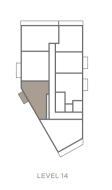

# WATERFRONT



ROYAL BOROUGH OF GREENWICH, LONDON

 $I \mid II$ 

Premium Apartments



# 2 BEDROOM DUPLEX PREMIUM APARTMENT

TYPE 2.4.35 **PLOT** 5.14.86

| APARTMENT AREA | 109.62 sq.m     | 1180 sq.      |
|----------------|-----------------|---------------|
| Living         | 5320mm x 4530mm | 17′5″ × 14′10 |
| Kitchen/Dining | 5370mm x 3710mm | 17'7" × 12'2  |
| Balcony        | 3365mm x 1665mm | 11′0″ x 5′6   |
|                |                 |               |

#### SITE LOCATOR



FLOOR STACKER



Bedroom 1 6160mm x 4530mm 20′3″ x 14′10″ Bedroom 2 6965mm x 3800mm 22'10" x 12'6" 3340mm x 1665mm 10'11" x 5'6" Balcony

#### SITE LOCATOR

FLOOR STACKER



### UPPER LEVEL



## LOWER LEVEL





WATERFRONT II FLOORPLANS

## 2 BEDROOM DUPLEX PREMIUM APARTMENT

TYPE 2.4.33

**PLOT** 3.17.291

| APARTMENT AREA | 106.16 sq.m     | 1143 sq.f    |
|----------------|-----------------|--------------|
| Living/Dining  | 5230mm x 4155mm | 17′2″ x 13′8 |
| Kitchen        | 3300mm x 2300mm | 10′10″ × 7′7 |
| Balcony        | 4730mm x 1665mm | 15′6″ x 5′6  |
|                |                 |              |

### SITE LOCATOR





SITE LOCATOR

FLOOR STACKER





UPPER LEVEL

6930mm x 3020mm

5230mm x 3330mm

4703mm x 1665mm

Bedroom 1 Bedroom 2

Balcony

22'9" x 9'11"

17'2" × 10'11"

15′5″ x 5′6″