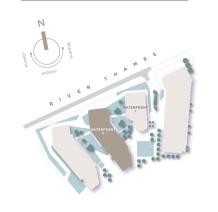

#### SITE LOCATOR

FLOOR STACKER

Bedroom 1 6160mm x 4530mm 20′3″ x 14′10″ Bedroom 2 6965mm x 3800mm 22'10" x 12'6" 3340mm x 1665mm 10'11" x 5'6" Balcony

#### SITE LOCATOR

FLOOR STACKER