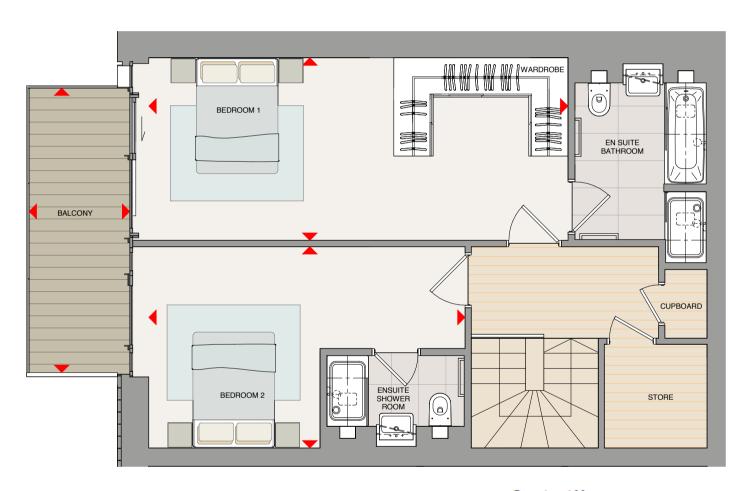

#### SITE LOCATOR

FLOOR STACKER

Bedroom 1 6160mm x 4530mm 20′3″ x 14′10″ Bedroom 2 6965mm x 3800mm 22'10" x 12'6" 3340mm x 1665mm 10'11" x 5'6" Balcony

### UPPER LEVEL

## LOWER LEVEL

WATERFRONT II FLOORPLANS