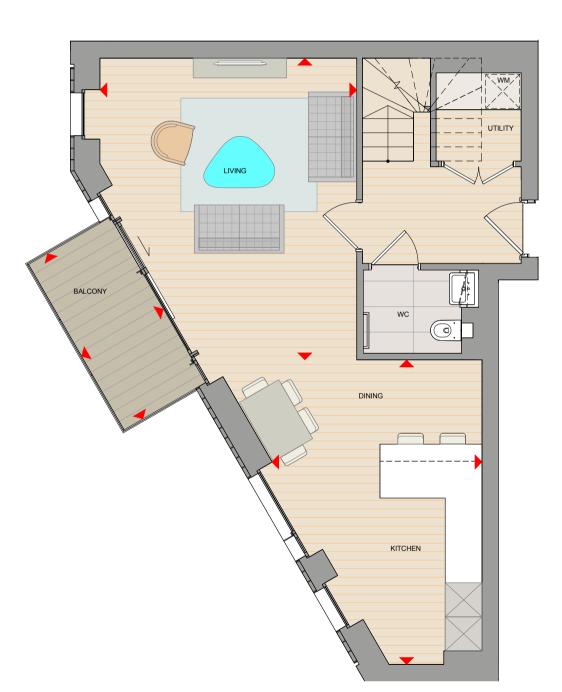

## LOWER LEVEL

WATERFRONT II FLOORPLANS

## 2 BEDROOM DUPLEX PREMIUM APARTMENT

TYPE 2.4.33

**PLOT** 3.17.291

| APARTMENT AREA | 106.16 sq.m     | 1143 sq.f    |
|----------------|-----------------|--------------|
| Living/Dining  | 5230mm x 4155mm | 17′2″ x 13′8 |
| Kitchen        | 3300mm x 2300mm | 10′10″ × 7′7 |
| Balcony        | 4730mm x 1665mm | 15′6″ x 5′6  |
|                |                 |              |