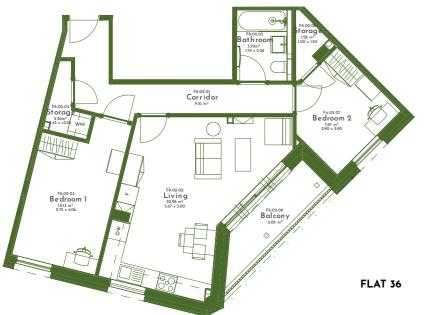

| FLAT 36   | 62.98 M <sup>2</sup> | 677.91 SQ. FT. |
|-----------|----------------------|----------------|
|           |                      |                |
| LIVING    | 22.98 M²             | 247.35 SQ. FT. |
| BEDROOM 1 | 12.13 M²             | 130.56 SQ. FT. |
| BEDROOM 2 | 7.87 M²              | 84.71 SQ. FT.  |
| STORAGE   | 1.28 M²              | 13.77 SQ. FT.  |
| STORAGE   | 2.26 M²              | 24.32 SQ. FT.  |
| BALCONY   | 6.06 M²              | 65.22 SQ. FT.  |
| BATHROOM  | 3.92 M²              | 42.19 SQ. FT.  |
| CORRIDOR  | 9.10 M²              | 97.95 SQ. FT.  |