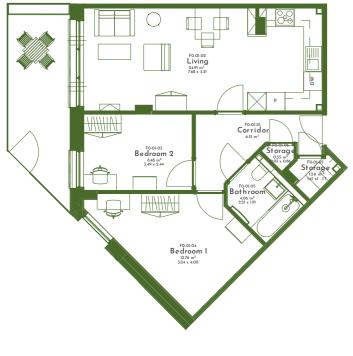

## **GROUND** FLOOR

33 |

| FLAT 1    | 61.86 M <sup>2</sup> | 665.85 SQ. FT. |
|-----------|----------------------|----------------|
|           |                      |                |
| LIVING    | 24.91 M²             | 268.12 SQ. FT. |
| BEDROOM 1 | 12.76 M²             | 137.56 SQ. FT. |
| BEDROOM 2 | 8.48 M²              | 91.27 SQ. FT.  |
| STORAGE   | 0.55 M²              | 5.92 SQ. FT.   |
| STORAGE   | 1.29 M²              | 13.89 SQ. FT.  |
| BATHROOM  | 4.06 M²              | 43.70 SQ. FT.  |
| CORRIDOR  | 6.51 M²              | 70.07 SQ. FT.  |