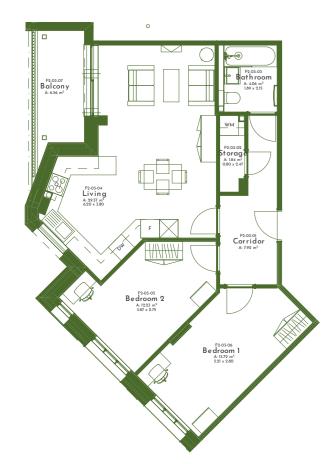

## **GROUND** FLOOR

33 |

| FLAT 1    | 61.86 M <sup>2</sup> | 665.85 SQ. FT. |
|-----------|----------------------|----------------|
|           |                      |                |
| LIVING    | 24.91 M²             | 268.12 SQ. FT. |
| BEDROOM 1 | 12.76 M²             | 137.56 SQ. FT. |
| BEDROOM 2 | 8.48 M²              | 91.27 SQ. FT.  |
| STORAGE   | 0.55 M²              | 5.92 SQ. FT.   |
| STORAGE   | 1.29 M²              | 13.89 SQ. FT.  |
| BATHROOM  | 4.06 M²              | 43.70 SQ. FT.  |
| CORRIDOR  | 6.51 M²              | 70.07 SQ. FT.  |