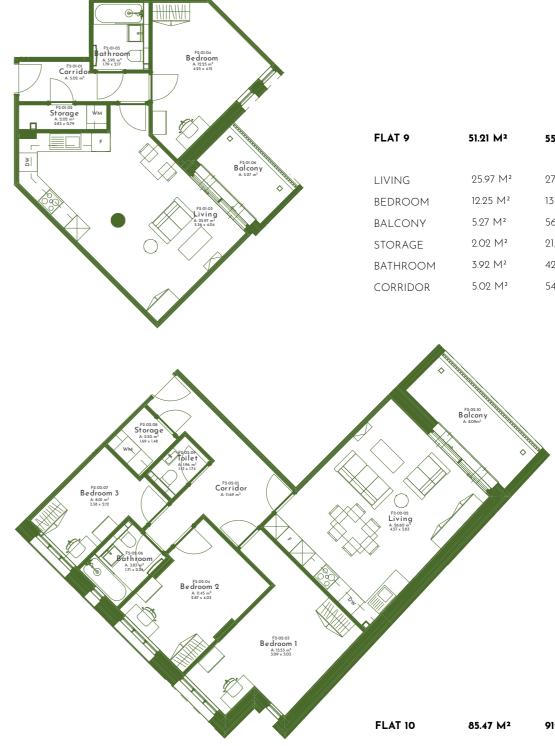

# **FLOOR**

80 GOODHALL STREET, PARK ROYAL NW10 6TS

| FLAT 9   | 51.21 M² | 551.21 SQ. FT. |
|----------|----------|----------------|
| LIVING   | 25.97 M² | 279.53 SQ. FT. |
| BEDROOM  | 12.25 M² | 131.85 SQ. FT. |
| BALCONY  | 5.27 M²  | 56.72 SQ. FT.  |
| STORAGE  | 2.02 M²  | 21.74 SQ. FT.  |
| BATHROOM | 3.92 M²  | 42.19 SQ. FT.  |
| CORRIDOR | 5.02 M²  | 54.03 SQ. FT.  |
|          |          |                |

| FLAT 10   | 85.47 M <sup>2</sup> | 919.99 SQ. FT. |
|-----------|----------------------|----------------|
|           |                      |                |
| LIVING    | 26.60 M²             | 286.32 SQ. FT. |
| BEDROOM 1 | 15.53 M²             | 167.16 SQ. FT. |
| BEDROOM 2 | 11.45 M²             | 123.24 SQ. FT. |
| BEDROOM 3 | 8.01 M²              | 86.22 SQ. FT.  |
| STORAGE   | 2.50 M²              | 26.91 SQ. FT.  |
| BATHROOM  | 3.83 M²              | 41.23 SQ. FT.  |
| TOILET    | 1.96 M²              | 21.10 SQ. FT.  |
| CORRIDOR  | 11.68 M²             | 125.83 SQ. FT. |
| BALCONY   | 8.09 M²              | 87.08 SQ. FT.  |