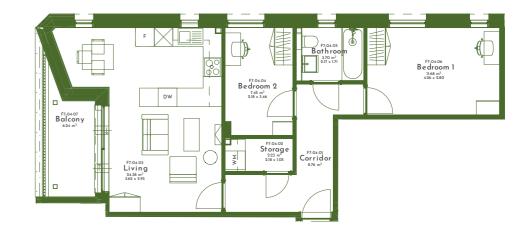

| FLAT 11   | 72.29 M <sup>2</sup> | 778.12 SQ. FT. |
|-----------|----------------------|----------------|
|           |                      |                |
| LIVING    | 29.37 M²             | 316.13 SQ. FT. |
| BEDROOM 1 | 12.23 M²             | 131.64 SQ. FT. |
| BEDROOM 2 | 13.72 M²             | 147.68 SQ. FT. |
| STORAGE   | 1.84 M²              | 19.80 SQ. FT.  |
| BALCONY   | 6.36 M²              | 68.46 SQ. FT.  |
| BATHROOM  | 4.06 M²              | 43.70 SQ. FT.  |
| CORRIDOR  | 7.92 M²              | 85.25 SQ. FT.  |
|           |                      |                |