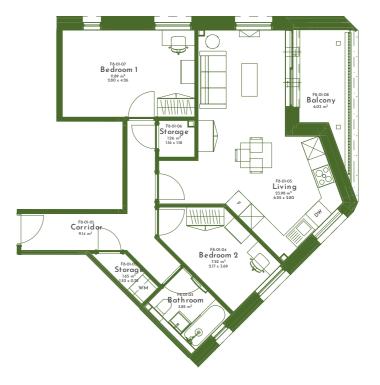

| FLAT 13   | 79.00 M <sup>2</sup> | 850.34 SQ. FT. |
|-----------|----------------------|----------------|
|           |                      |                |
| LIVING    | 29.27 M²             | 315.05 SQ. FT. |
| BEDROOM 1 | 13.52 M²             | 145.52 SQ. FT. |
| BEDROOM 2 | 12.37 M²             | 133.15 SQ. FT. |
| STORAGE   | 4.18 M²              | 44.99 SQ. FT.  |
| BALCONY   | 6.71 M²              | 72.23 SQ. FT.  |
| BATHROOM  | 5.30 M²              | 57.04 SQ. FT.  |
| CORRIDOR  | 9.33 M²              | 100.42 SQ. FT. |
| TRANFER   | 1.90 M²              | 20.45 SQ. FT.  |
|           |                      |                |

| LIVING    | 29.89 N             |
|-----------|---------------------|
| BEDROOM 1 | 12.55 M             |
| BEDROOM 2 | 13.75 M             |
| STORAGE   | 2.49 M              |
| TRANFER   | 1.90 M <sup>2</sup> |
| BATHROOM  | 5.33 M              |
| CORRIDOR  | 9.33 M              |
| BALCONY   | 6.87 M              |

FLAT 18

| 78.68 M² | 846.90 SQ. FT. |  |
|----------|----------------|--|
| 29.89 M² | 321.73 SQ. FT. |  |
| 12.55 M² | 135.08 SQ. FT. |  |

- 5 M²
   148.00SQ. FT.

   M²
   26.80 SQ. FT.

   M²
   20.45 SQ. FT.

   M²
   57.37 SQ. FT.

   M²
   100.42 SQ. FT.
- M² 73.95 SQ. FT.