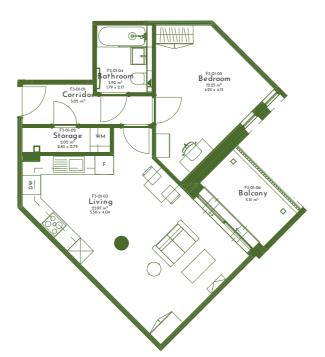

| FLAT 11   | 72.29 M <sup>2</sup> | 778.12 SQ. FT. |
|-----------|----------------------|----------------|
|           |                      |                |
| LIVING    | 29.37 M²             | 316.13 SQ. FT. |
| BEDROOM 1 | 12.23 M²             | 131.64 SQ. FT. |
| BEDROOM 2 | 13.72 M²             | 147.68 SQ. FT. |
| STORAGE   | 1.84 M²              | 19.80 SQ. FT.  |
| BALCONY   | 6.36 M²              | 68.46 SQ. FT.  |
| BATHROOM  | 4.06 M²              | 43.70 SQ. FT.  |
| CORRIDOR  | 7.92 M²              | 85.25 SQ. FT.  |
|           |                      |                |