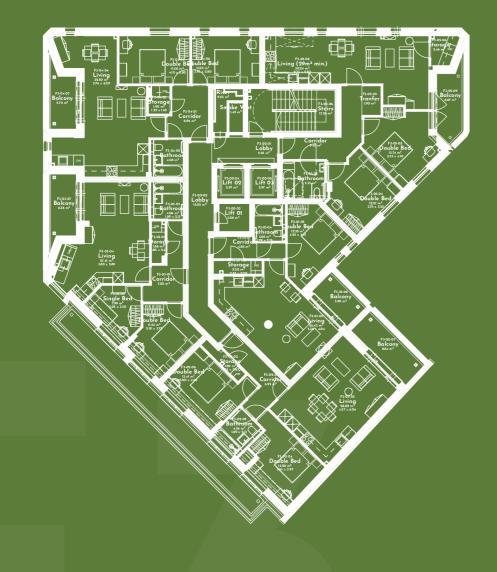

| 72.23 SQ. FT.  |
| BATHROOM  | 5.30 M²              | 57.04 SQ. FT.  |
| CORRIDOR  | 9.33 M²              | 100.42 SQ. FT. |
| TRANFER   | 1.90 M²              | 20.45 SQ. FT.  |
|           |                      |                |

| FLAT 12   | 70.49 M <sup>2</sup> | 758.74 SQ. FT. |
|-----------|----------------------|----------------|
|           |                      |                |
| LIVING    | 32.50 M²             | 349.82 SQ. FT. |
| BEDROOM 1 | 11.31 M²             | 121.73 SQ. FT. |
| BEDROOM 2 | 11.07 M²             | 119.15 SQ. FT. |
| STORAGE   | 1.90 M²              | 20.45 SQ. FT.  |
| BALCONY   | 5.72 M²              | 61.57 SQ. FT.  |
| BATHROOM  | 4.09 M²              | 44.02 SQ. FT.  |
| CORRIDOR  | 6.94 M²              | 74.70 SQ. FT.  |



### **THIRD FLOOR**



80 GOODHALL STREET, PARK ROYAL NW10 6TS







| FLAT 14  | 51.21 M² | 551.21 SQ. FT. |
|----------|----------|----------------|
| LIVING   | 25.97 M² | 279.53 SQ. FT. |
| BEDROOM  | 12.25 M² | 131.85 SQ. FT. |
| BALCONY  | 5.31 M²  | 57.15 SQ. FT.  |
| STORAGE  | 2.02 M²  | 21.74 SQ. FT.  |
| BATHROOM | 3.92 M²  | 42.19 SQ. FT.  |
| CORRIDOR | 5.02 M²  | 54.03 SQ. FT.  |
|          |          |                |



| FLAT 15   | 70.61 M <sup>2</sup> | 760.03 SQ. FT. |
|-----------|----------------------|----------------|
|           |                      |                |
| LIVING    | 27.61 M²             | 297.19 SQ. FT. |
| BEDROOM 1 | 13.31 M²             | 143.26 SQ. FT. |
| BEDROOM 2 | 13.41 M²             | 144.34 SQ. FT. |
| STORAGE   | 1.79 M²              | 19.26 SQ. FT.  |
|