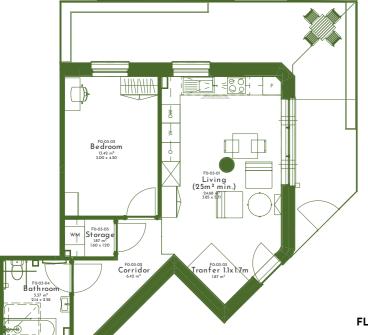

| FLAT 3   | 53.65 M² | 577.48 SQ. FT. |
|----------|----------|----------------|
|          |          |                |
| BEDROOM  | 13.42 M² | 144.45 SQ. FT. |
| LIVING   | 24.68 M² | 265.65 SQ. FT. |
| STORAGE  | 1.87 M²  | 20.13 SQ. FT.  |
| CORRIDOR | 6.42 M²  | 69.10 SQ. FT.  |
| BATHROOM | 5.37 M²  | 57.80 SQ. FT.  |
| TRANFER  | 1.87 M²  | 20.13 SQ. FT.  |