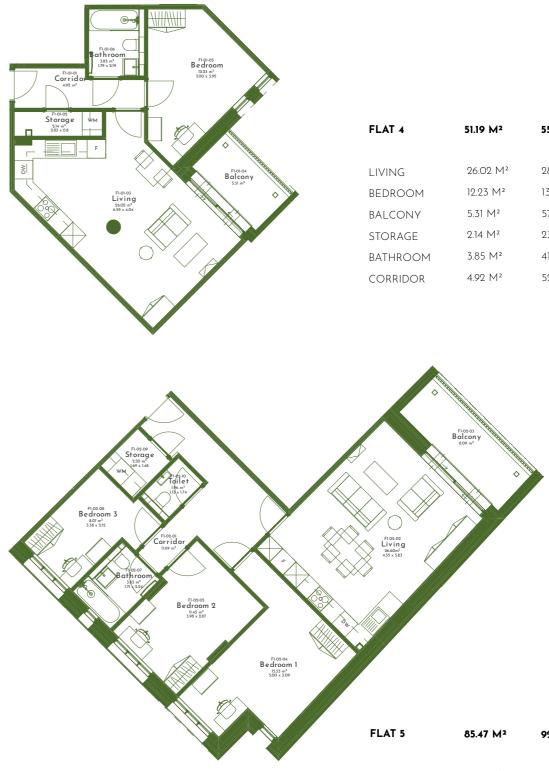

### **0 2** FIRS<sup>-</sup> Õ

80 GOODHALL STREET, PARK ROYAL NW10 6TS

| FLAT 4   | 51.19 M² | 551.00 SQ. FT. |
|----------|----------|----------------|
| LIVING   | 26.02 M² | 280.07 SQ. FT. |
| BEDROOM  | 12.23 M² | 131.64 SQ. FT. |
| BALCONY  | 5.31 M²  | 57.15 SQ. FT.  |
| STORAGE  | 2.14 M²  | 23.03 SQ. FT.  |
| BATHROOM | 3.85 M²  | 41.44 SQ. FT.  |
| CORRIDOR | 4.92 M²  | 52.95 SQ. FT.  |
|          |          |                |

### 924.29 SQ. FT.

| LIVING    | 26.60 M²            | 286.32 SQ. FT. |
|-----------|---------------------|----------------|
| BEDROOM 1 | 15.53 M²            | 167.16 SQ. FT. |
| BEDROOM 2 | 11.45 M²            | 123.24 SQ. FT. |
| BEDROOM 3 | 8.01 M²             | 86.22 SQ. FT.  |
| STORAGE   | 2.50 M²             | 26.91 SQ. FT.  |
| BATHROOM  | 3.83 M²             | 41.22 SQ. FT.  |
| TOILET    | 1.96 M²             | 21.10 SQ. FT.  |
| CORRIDOR  | 11.69 M²            | 125.83 SQ. FT. |
| BALCONY   | 8.09 M <sup>2</sup> | 87.08 SQ. FT.  |