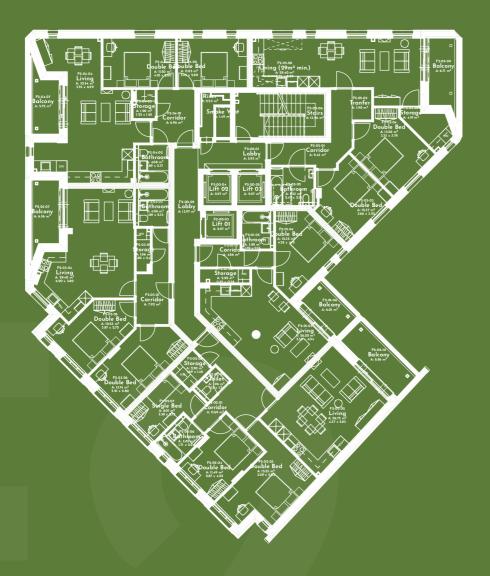

## **GROUND** FLOOR

33 |

| FLAT 1    | 61.86 M <sup>2</sup> | 665.85 SQ. FT. |
|-----------|----------------------|----------------|
|           |                      |                |
| LIVING    | 24.91 M²             | 268.12 SQ. FT. |
| BEDROOM 1 | 12.76 M²             | 137.56 SQ. FT. |
| BEDROOM 2 | 8.48 M²              | 91.27 SQ. FT.  |
| STORAGE   | 0.55 M²              | 5.92 SQ. FT.   |
| STORAGE   | 1.29 M²              | 13.89 SQ. FT.  |
| BATHROOM  | 4.06 M²              | 43.70 SQ. FT.  |
| CORRIDOR  | 6.51 M²              | 70.07 SQ. FT.  |

| FLAT 2    | 85.84 M²   | 923.97 SQ. FT. |
|-----------|------------|----------------|
|           | 70 (0.) () |                |
| LIVING    | 30.69 M²   | 330.34 SQ. FT. |
| BEDROOM 1 | 12.02 M²   | 129.38 SQ. FT. |
| BEDROOM 2 | 11.42 M²   | 122.92 SQ. FT. |
| BEDROOM 3 | 7.11 M²    | 76.53 SQ. FT.  |
| STORAGE   | 2.35 M²    | 25.29 SQ. FT.  |
| TOILET    | 2.13 M²    | 22.93 SQ. FT.  |
| BATHROOM  | 3.70 M²    | 39.83 SQ. FT.  |
| CORRIDOR  | 12.55 M²   | 135.08 SQ. FT. |
|           |            |                |

| FLAT 3   | 53.65 M² | 577.48 SQ. FT. |
|----------|----------|----------------|
|          |          |                |
| BEDROOM  | 13.42 M² | 144.45 SQ. FT. |
| LIVING   | 24.68 M² | 265.65 SQ. FT. |
| STORAGE  | 1.87 M²  | 20.13 SQ. FT.  |
| CORRIDOR | 6.42 M²  | 69.10 SQ. FT.  |
| BATHROOM | 5.37 M²  | 57.80 SQ. FT.  |
| TRANFER  | 1.87 M²  | 20.13 SQ. FT.  |