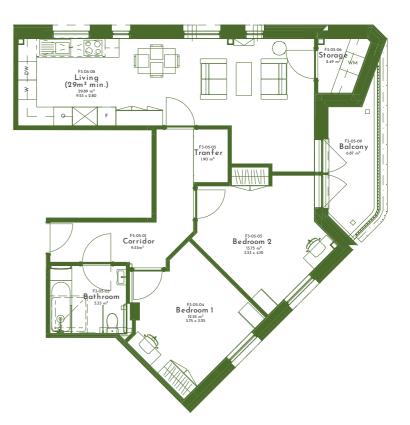

| FLAT 13   | 79.00 M <sup>2</sup> | 850.34 SQ. FT. |
|-----------|----------------------|----------------|
|           |                      |                |
| LIVING    | 29.27 M²             | 315.05 SQ. FT. |
| BEDROOM 1 | 13.52 M²             | 145.52 SQ. FT. |
| BEDROOM 2 | 12.37 M²             | 133.15 SQ. FT. |
| STORAGE   | 4.18 M²              | 44.99 SQ. FT.  |
| BALCONY   | 6.71 M²              | 72.23 SQ. FT.  |
| BATHROOM  | 5.30 M²              | 57.04 SQ. FT.  |
| CORRIDOR  | 9.33 M²              | 100.42 SQ. FT. |
| TRANFER   | 1.90 M²              | 20.45 SQ. FT.  |
|           |                      |                |