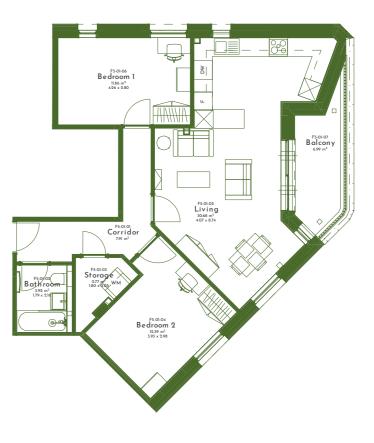

| FLAT 11   | 72.29 M <sup>2</sup> | 778.12 SQ. FT. |
|-----------|----------------------|----------------|
|           |                      |                |
| LIVING    | 29.37 M²             | 316.13 SQ. FT. |
| BEDROOM 1 | 12.23 M²             | 131.64 SQ. FT. |
| BEDROOM 2 | 13.72 M²             | 147.68 SQ. FT. |
| STORAGE   | 1.84 M²              | 19.80 SQ. FT.  |
| BALCONY   | 6.36 M²              | 68.46 SQ. FT.  |
| BATHROOM  | 4.06 M²              | 43.70 SQ. FT.  |
| CORRIDOR  | 7.92 M²              | 85.25 SQ. FT.  |
|           |                      |                |