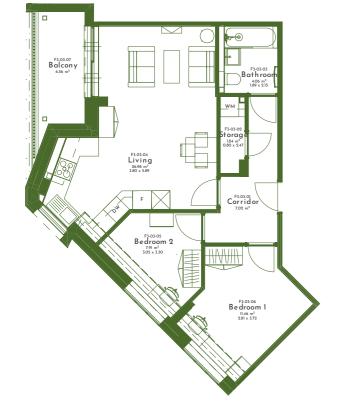

| FLAT 17   | 70.49 M² | 758.74 SQ. FT. |
|-----------|----------|----------------|
|           |          |                |
| LIVING    | 32.49 M² | 349.71 SQ. FT. |
| BEDROOM 1 | 11.31 M² | 121.73 SQ. FT. |
| BEDROOM 2 | 11.07 M² | 119.15 SQ. FT. |
| STORAGE   | 1.84 M²  | 19.80 SQ. FT.  |
| BALCONY   | 5.72 M²  | 61.57 SQ. FT.  |
| BATHROOM  | 4.09 M²  | 44.02 SQ. FT.  |
| CORRIDOR  | 6.94 M²  | 74.70 SQ. FT.  |