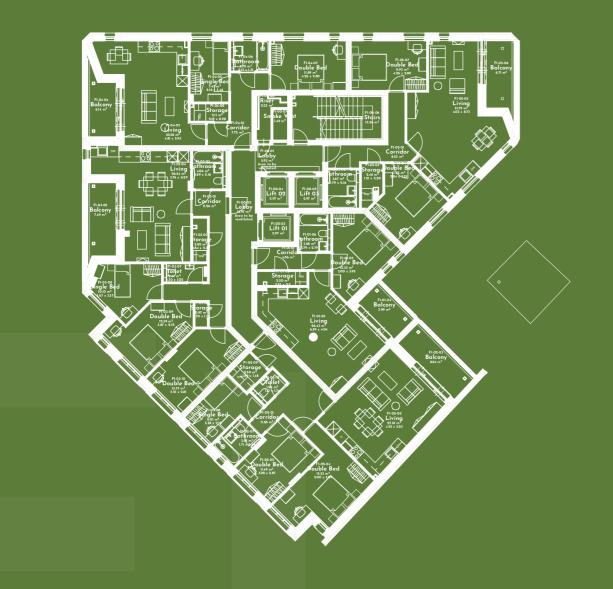

## **GROUND** FLOOR

33 |

| FLAT 1    | 61.86 M <sup>2</sup> | 665.85 SQ. FT. |
|-----------|----------------------|----------------|
|           |                      |                |
| LIVING    | 24.91 M²             | 268.12 SQ. FT. |
| BEDROOM 1 | 12.76 M²             | 137.56 SQ. FT. |
| BEDROOM 2 | 8.48 M²              | 91.27 SQ. FT.  |
| STORAGE   | 0.55 M²              | 5.92 SQ. FT.   |
| STORAGE   | 1.29 M²              | 13.89 SQ. FT.  |
| BATHROOM  | 4.06 M²              | 43.70 SQ. FT.  |
| CORRIDOR  | 6.51 M²              | 70.07 SQ. FT.  |