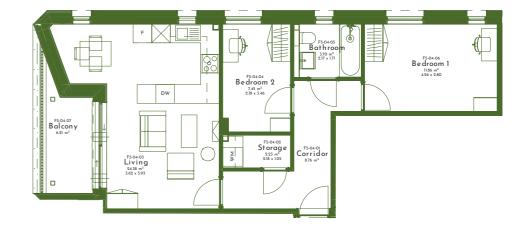

| FLAT 17   | 70.49 M² | 758.74 SQ. FT. |
|-----------|----------|----------------|
|           |          |                |
| LIVING    | 32.49 M² | 349.71 SQ. FT. |
| BEDROOM 1 | 11.31 M² | 121.73 SQ. FT. |
| BEDROOM 2 | 11.07 M² | 119.15 SQ. FT. |
| STORAGE   | 1.84 M²  | 19.80 SQ. FT.  |
| BALCONY   | 5.72 M²  | 61.57 SQ. FT.  |
| BATHROOM  | 4.09 M²  | 44.02 SQ. FT.  |
| CORRIDOR  | 6.94 M²  | 74.70 SQ. FT.  |