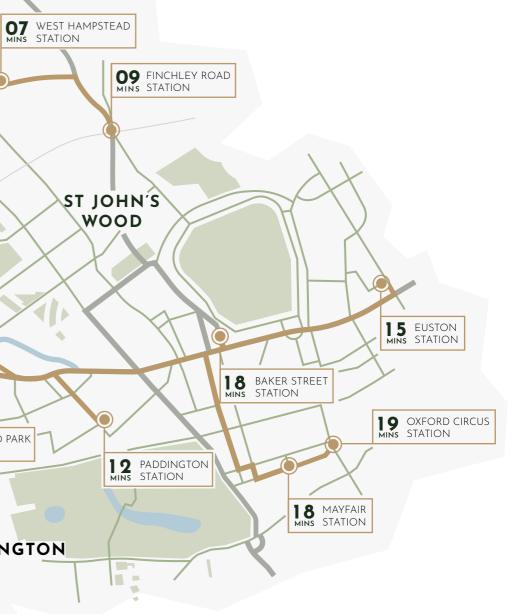

### TRANSPORTATION

 $\bigcirc$ 

WILLESDEN JUNCTION 01 MINS 07 MINS WHITE CITY STATION 07 MINS HOLLAND PARK STATION 07 MINS SHEPHERD'S BUSH STATION 07 MINS WEST HAMPSTEAD STATION **09 MINS** FINCHLEY ROAD STATION 12 MINS PADDINGTON STATION 15 MINS **EUSTON STATION** 17 MINS **KENSINGTON STATION** 18 MINS **BAKER STREET STATION** 18 MINS MAYFAIR STATION 19 MINS **OXFORD CIRCUS STATION** ACTON CENTRAL CROSSRAIL 07 MINS 06 MINS | NORTH ACTON CENTRAL LINE