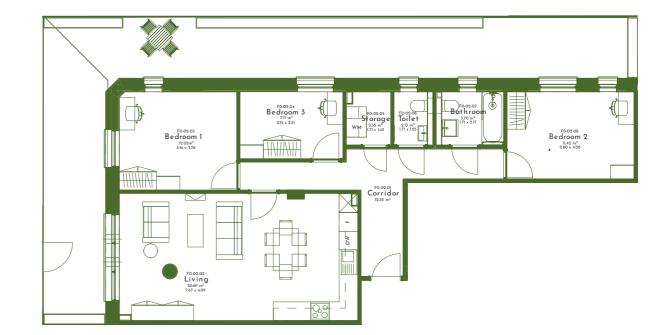

| FLAT 2    | 85.84 M²   | 923.97 SQ. FT. |
|-----------|------------|----------------|
|           | 70 (0.) () |                |
| LIVING    | 30.69 M²   | 330.34 SQ. FT. |
| BEDROOM 1 | 12.02 M²   | 129.38 SQ. FT. |
| BEDROOM 2 | 11.42 M²   | 122.92 SQ. FT. |
| BEDROOM 3 | 7.11 M²    | 76.53 SQ. FT.  |
| STORAGE   | 2.35 M²    | 25.29 SQ. FT.  |
| TOILET    | 2.13 M²    | 22.93 SQ. FT.  |
| BATHROOM  | 3.70 M²    | 39.83 SQ. FT.  |
| CORRIDOR  | 12.55 M²   | 135.08 SQ. FT. |
|           |            |                |