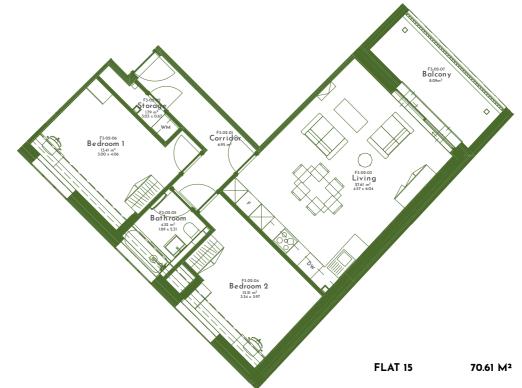

| FLAT 15   | 70.61 M <sup>2</sup> | 760.03 SQ. FT. |
|-----------|----------------------|----------------|
|           |                      |                |
| LIVING    | 27.61 M²             | 297.19 SQ. FT. |
| BEDROOM 1 | 13.31 M²             | 143.26 SQ. FT. |
| BEDROOM 2 | 13.41 M²             | 144.34 SQ. FT. |
| STORAGE   | 1.79 M²              | 19.26 SQ. FT.  |
| BATHROOM  | 4.32 M²              | 46.50 SQ. FT.  |
| CORRIDOR  | 6.95 M²              | 74.81 SQ. FT.  |
| BALCONY   | 8.09 M²              | 87.08 SQ. FT.  |
|           |                      |                |