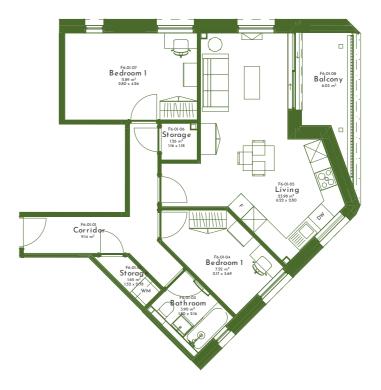

| FLAT 11   | 72.29 M <sup>2</sup> | 778.12 SQ. FT. |
|-----------|----------------------|----------------|
|           |                      |                |
| LIVING    | 29.37 M²             | 316.13 SQ. FT. |
| BEDROOM 1 | 12.23 M²             | 131.64 SQ. FT. |
| BEDROOM 2 | 13.72 M²             | 147.68 SQ. FT. |
| STORAGE   | 1.84 M²              | 19.80 SQ. FT.  |
| BALCONY   | 6.36 M²              | 68.46 SQ. FT.  |
| BATHROOM  | 4.06 M²              | 43.70 SQ. FT.  |
| CORRIDOR  | 7.92 M²              | 85.25 SQ. FT.  |
|           |                      |                |