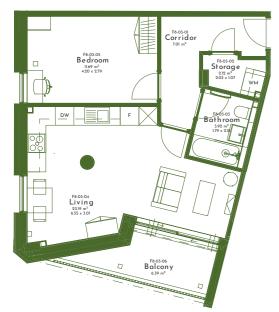

| FLAT 21  | 50.38 M² | 542.28 SQ. FT. |
|----------|----------|----------------|
|          |          |                |
| LIVING   | 23.19 M² | 249.61 SQ. FT. |
| BEDROOM  | 11.69 M² | 125.83 SQ. FT. |
| STORAGE  | 2.12 M²  | 22.81 SQ. FT.  |
| BALCONY  | 6.54 M²  | 70.40 SQ. FT.  |
| BATHROOM | 3.92 M²  | 42.19 SQ. FT.  |
| CORRIDOR | 7.01 M²  | 75.45 SQ. FT.  |

| FLAT 29  | 50.38 M² | 542.28 SQ. FT. |
|----------|----------|----------------|
|          |          |                |
| LIVING   | 23.219M² | 249.61 SQ. FT. |
| BEDROOM  | 11.69 M² | 125.83 SQ. FT. |
| STORAGE  | 2.12 M²  | 22.81 SQ. FT.  |
| BALCONY  | 6.41 M²  | 69.00 SQ. FT.  |
| BATHROOM | 3.92 M²  | 42.19 SQ. FT.  |
| CORRIDOR | 7.01 M²  | 75.45 SQ. FT.  |
|          |          |                |

| FLAT 37   | 50.38 M² | 542.28 SQ. FT. |  |
|-----------|----------|----------------|--|
| LIVING    | 23.19 M² | 249.61 SQ. FT. |  |
| BEDROOM 1 | 11.69 M² | 125.83 SQ. FT. |  |
| STORAGE   | 2.12 M²  | 22.81 SQ. FT.  |  |
| BALCONY   | 6.39 M²  | 68.78 SQ. FT.  |  |
| BATHROOM  | 3.92 M²  | 42.19 SQ. FT.  |  |
| CORRIDOR  | 7.01 M²  | 75.45 SQ. FT.  |  |