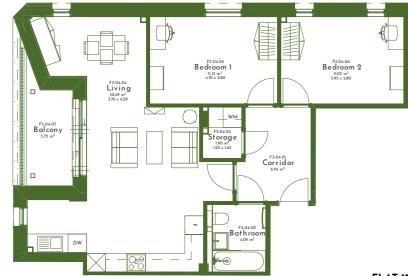

| NORTH |  |
|-------|--|

653.58 SQ. FT.

| FLAT 8    | 72.45 M² |
|-----------|----------|
| LIVING    | 31.80 M² |
| BEDROOM 1 | 11.86 M² |
| BEDROOM 2 | 11.52 M² |
| STORAGE   | 2.41 M²  |

6.71 M²

3.87 M²

8.15 M²

|                                                            |                  | F1-05-07<br>Bedroor<br>11. 86m <sup>2</sup><br>4.26 × 2.80 | n 1                                       |                                                       |
|------------------------------------------------------------|------------------|------------------------------------------------------------|-------------------------------------------|-------------------------------------------------------|
|                                                            |                  | -                                                          | $\bigcap$                                 |                                                       |
|                                                            |                  |                                                            |                                           |                                                       |
|                                                            |                  |                                                            |                                           |                                                       |
| $\mathcal{I}$                                              |                  |                                                            | F1-05-01<br>Corrido<br>&15 m <sup>2</sup> | or                                                    |
| F1-05-02<br>Bathroom<br>3.87 m <sup>2</sup><br>1.79 x 2.16 | Sto<br>24<br>121 | 05-03<br>Prage<br>Il m <sup>2</sup><br>x 220               |                                           |                                                       |
|                                                            |                  |                                                            | Bed                                       | F1-05-04<br>room<br>11.52 m <sup>2</sup><br>84 x 3.55 |
|                                                            |                  | X                                                          |                                           | ~                                                     |
|                                                            |                  |                                                            | V                                         | )                                                     |
|                                                            |                  |                                                            |                                           |                                                       |

| FLAT 8 |  |
|--------|--|
|        |  |

BALCONY

BATHROOM

CORRIDOR

### 779.84 SQ. FT. M²

342.29 SQ. FT. 127.66 SQ. FT. 124.00 SQ. FT. 25.94 SQ. FT. 72.23 SQ. FT. 41.66 SQ. FT. 87.72 SQ. FT.