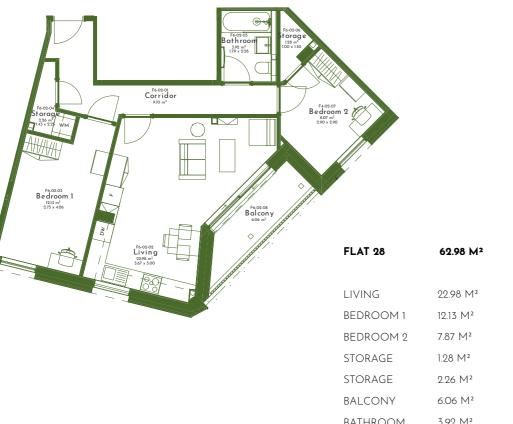

| FLAT 36   | 62.98 M <sup>2</sup> | 677.91 SQ. FT. |
|-----------|----------------------|----------------|
|           |                      |                |
| LIVING    | 22.98 M²             | 247.35 SQ. FT. |
| BEDROOM 1 | 12.13 M²             | 130.56 SQ. FT. |
| BEDROOM 2 | 7.87 M²              | 84.71 SQ. FT.  |
| STORAGE   | 1.28 M²              | 13.77 SQ. FT.  |
| STORAGE   | 2.26 M²              | 24.32 SQ. FT.  |
| BALCONY   | 6.06 M²              | 65.22 SQ. FT.  |
| BATHROOM  | 3.92 M²              | 42.19 SQ. FT.  |
| CORRIDOR  | 9.10 M²              | 97.95 SQ. FT.  |