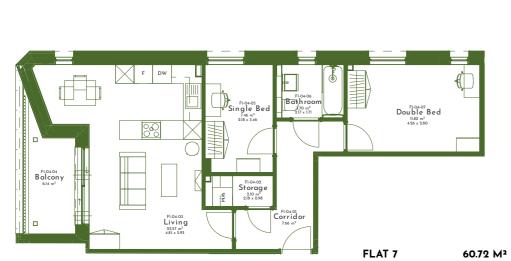

| FLAT 15   | 70.61 M <sup>2</sup> | 760.03 SQ. FT. |
|-----------|----------------------|----------------|
|           |                      |                |
| LIVING    | 27.61 M²             | 297.19 SQ. FT. |
| BEDROOM 1 | 13.31 M²             | 143.26 SQ. FT. |
| BEDROOM 2 | 13.41 M²             | 144.34 SQ. FT. |
| STORAGE   | 1.79 M²              | 19.26 SQ. FT.  |
| BATHROOM  | 4.32 M²              | 46.50 SQ. FT.  |
| CORRIDOR  | 6.95 M²              | 74.81 SQ. FT.  |
| BALCONY   | 8.09 M²              | 87.08 SQ. FT.  |
|           |                      |                |