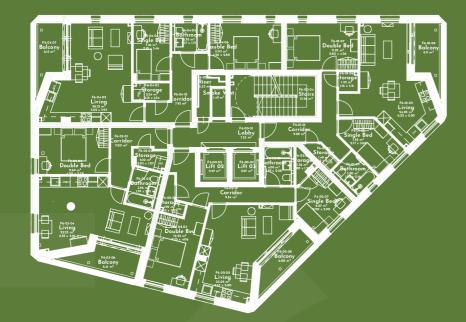

## **GROUND** FLOOR

33 |

| FLAT 1    | 61.86 M <sup>2</sup> | 665.85 SQ. FT. |
|-----------|----------------------|----------------|
|           |                      |                |
| LIVING    | 24.91 M²             | 268.12 SQ. FT. |
| BEDROOM 1 | 12.76 M²             | 137.56 SQ. FT. |
| BEDROOM 2 | 8.48 M²              | 91.27 SQ. FT.  |
| STORAGE   | 0.55 M²              | 5.92 SQ. FT.   |
| STORAGE   | 1.29 M²              | 13.89 SQ. FT.  |
| BATHROOM  | 4.06 M²              | 43.70 SQ. FT.  |
| CORRIDOR  | 6.51 M²              | 70.07 SQ. FT.  |