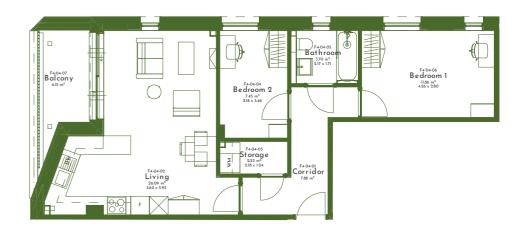

## **GROUND** FLOOR

33 |

| FLAT 1    | 61.86 M <sup>2</sup> | 665.85 SQ. FT. |
|-----------|----------------------|----------------|
|           |                      |                |
| LIVING    | 24.91 M²             | 268.12 SQ. FT. |
| BEDROOM 1 | 12.76 M²             | 137.56 SQ. FT. |
| BEDROOM 2 | 8.48 M²              | 91.27 SQ. FT.  |
| STORAGE   | 0.55 M²              | 5.92 SQ. FT.   |
| STORAGE   | 1.29 M²              | 13.89 SQ. FT.  |
| BATHROOM  | 4.06 M²              | 43.70 SQ. FT.  |
| CORRIDOR  | 6.51 M²              | 70.07 SQ. FT.  |