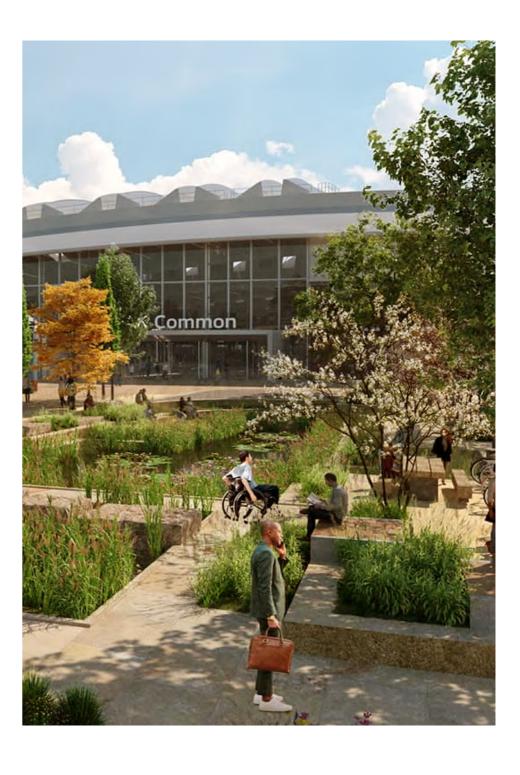

# LEISURE

Local green spaces such as King Edward VII Park and Harlesden Town Garden are all within a mile radius of Kensal View. The garden community was created to promote health and well-being to the local community through exercise and food growing whilst encouraging biodiversity. To the West of the station, above the HS2 platforms, there will be a new public park, a green space welcoming visitors to Old Oak Common and create a new focal point for the growing community. There is also ample entertainment within close reach situated at the Royal Leisure Park, which is only a 12 minute drive from Kensal View, providing bowling, table tennis, arcade and more.