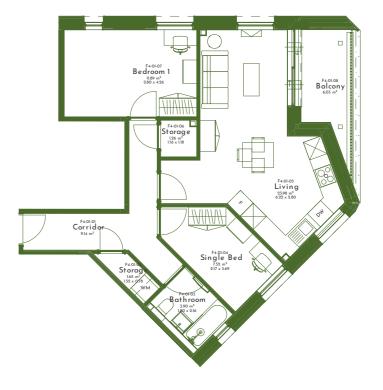

|
| BALCONY   | 5.72 M²  | 61.57 SQ. FT.  |
| BATHROOM  | 4.09 M²  | 44.02 SQ. FT.  |
| CORRIDOR  | 6.94 M²  | 74.70 SQ. FT.  |

| LIVING    | 29.89 N             |
|-----------|---------------------|
| BEDROOM 1 | 12.55 M             |
| BEDROOM 2 | 13.75 M             |
| STORAGE   | 2.49 M              |
| TRANFER   | 1.90 M <sup>2</sup> |
| BATHROOM  | 5.33 M              |
| CORRIDOR  | 9.33 M              |
| BALCONY   | 6.87 M              |

FLAT 18



| 78.68 M² | 846.90 SQ. FT. |  |
|----------|----------------|--|
| 29.89 M² | 321.73 SQ. FT. |  |
| 12.55 M² | 135.08 SQ. FT. |  |

- 5 M²
   148.00SQ. FT.

   M²
   26.80 SQ. FT.

   M²
   20.45 SQ. FT.

   M²
   57.37 SQ. FT.

   M²
   100.42 SQ. FT.
- M² 73.95 SQ. FT.

### FOURTH FLOOR



80 GOODHALL STREET, PARK ROYAL NW10 6TS



| FLAT 19   | 62.11 M² |
|-----------|----------|
| LIVING    | 23.98 M² |
| BEDROOM 1 | 11.89 M² |
| BEDROOM 2 | 7.52 M²  |
| STORAGE   | 1.65 M²  |
| STORAGE   | 1.26 M²  |
| BATHROOM  | 3.90 M²  |
| CORRIDOR  | 9.14 M²  |
| BALCONY   | 6.03 M²  |
|           |          |



### M<sup>2</sup> 668.54 SQ. FT.

 M2
 258.11 SQ. FT.

 127.98 SQ. FT.
 127.98 SQ. FT.

 12
 17.76 SQ. FT.

 12
 17.76 SQ. FT.

 12
 13.56 SQ. FT.

 12
 41.98 SQ. FT.

 12
 98.38 SQ. FT.

 12
 98.38 SQ. FT.

 12
 64.91 SQ. FT.





677.91 SQ. FT. 247.35 SQ. FT. 130.56 SQ. FT. 84.71 SQ. FT. 13.77 SQ. FT. 24.32 SQ. FT. 6.08 M² 65.44 SQ. FT. BALCONY BATHROOM 3.92 M² 42.19 SQ. FT. 97.95 SQ. FT. CORRIDOR 9.10 M²







| FLAT 21  | 50.38 M² | 542.28 SQ. FT. |
|----------|----------|----------------|
|          |