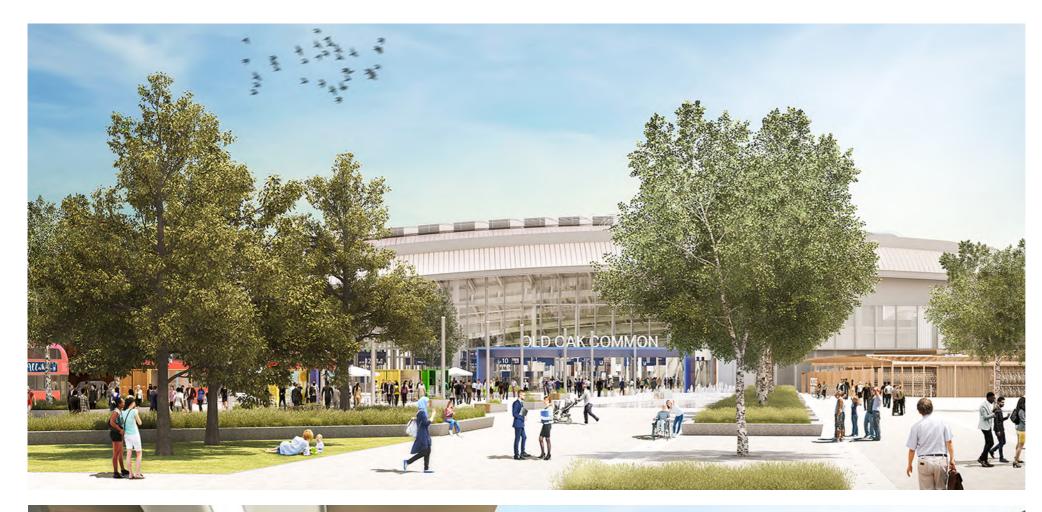

## OLD OAK COMMON

Old Oak Common will be a £13 Billion fast track interchange scheduled to open in 2026, only a 10-minute walk from Kensal View.

The hub is estimated to contribute to a £15 billion economic boost in the next 30 years, whilst reducing carbon emissions by decreasing lorries on the road as freight switches to rail.

Currently under construction, the new rail hub will have 14 platforms - with six underground to serve the HS2 line, designed under a striking roof inspired by the site industrial heritage.

The station is being designed to accommodate around 250,000 passengers a day. An overbridge will link to the stations ground level platforms which will be served by the Elizabeth line. Crossrail will operate services into the West End in under 10 minutes and London Heathrow in less than 20 minutes.