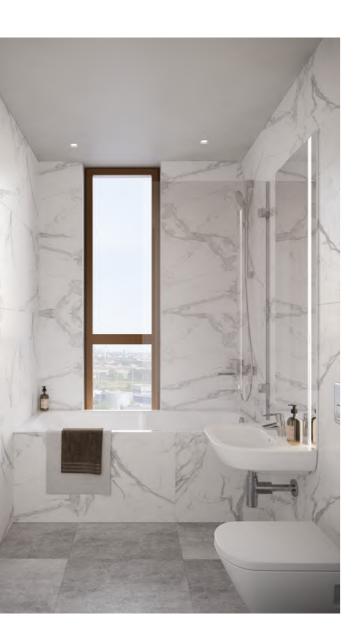

### BATHROOM

- Fully tiled porcelain floor and walls to compliment sanitary ware
- Square Thermostatic concealed shower valve
- Electrical towel rail radiator
- Single panel bath screen with sliding shower door and all in one shower handset.