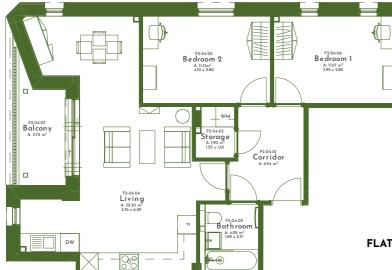

### 924.29 SQ. FT.

| LIVING    | 26.60 M²            | 286.32 SQ. FT. |
|-----------|---------------------|----------------|
| BEDROOM 1 | 15.53 M²            | 167.16 SQ. FT. |
| BEDROOM 2 | 11.45 M²            | 123.24 SQ. FT. |
| BEDROOM 3 | 8.01 M²             | 86.22 SQ. FT.  |
| STORAGE   | 2.50 M²             | 26.91 SQ. FT.  |
| BATHROOM  | 3.83 M²             | 41.22 SQ. FT.  |
| TOILET    | 1.96 M²             | 21.10 SQ. FT.  |
| CORRIDOR  | 11.69 M²            | 125.83 SQ. FT. |
| BALCONY   | 8.09 M <sup>2</sup> | 87.08 SQ. FT.  |