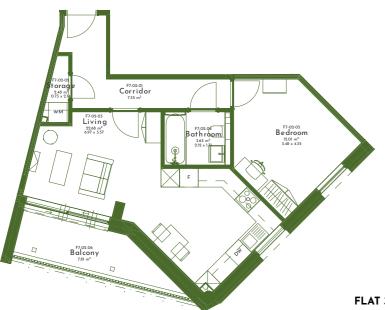

# **FLOOR**

80 GOODHALL STREET, PARK ROYAL NW10 6TS

| FLAT 9   | 51.21 M² | 551.21 SQ. FT. |
|----------|----------|----------------|
| LIVING   | 25.97 M² | 279.53 SQ. FT. |
| BEDROOM  | 12.25 M² | 131.85 SQ. FT. |
| BALCONY  | 5.27 M²  | 56.72 SQ. FT.  |
| STORAGE  | 2.02 M²  | 21.74 SQ. FT.  |
| BATHROOM | 3.92 M²  | 42.19 SQ. FT.  |
| CORRIDOR | 5.02 M²  | 54.03 SQ. FT.  |
|          |          |                |