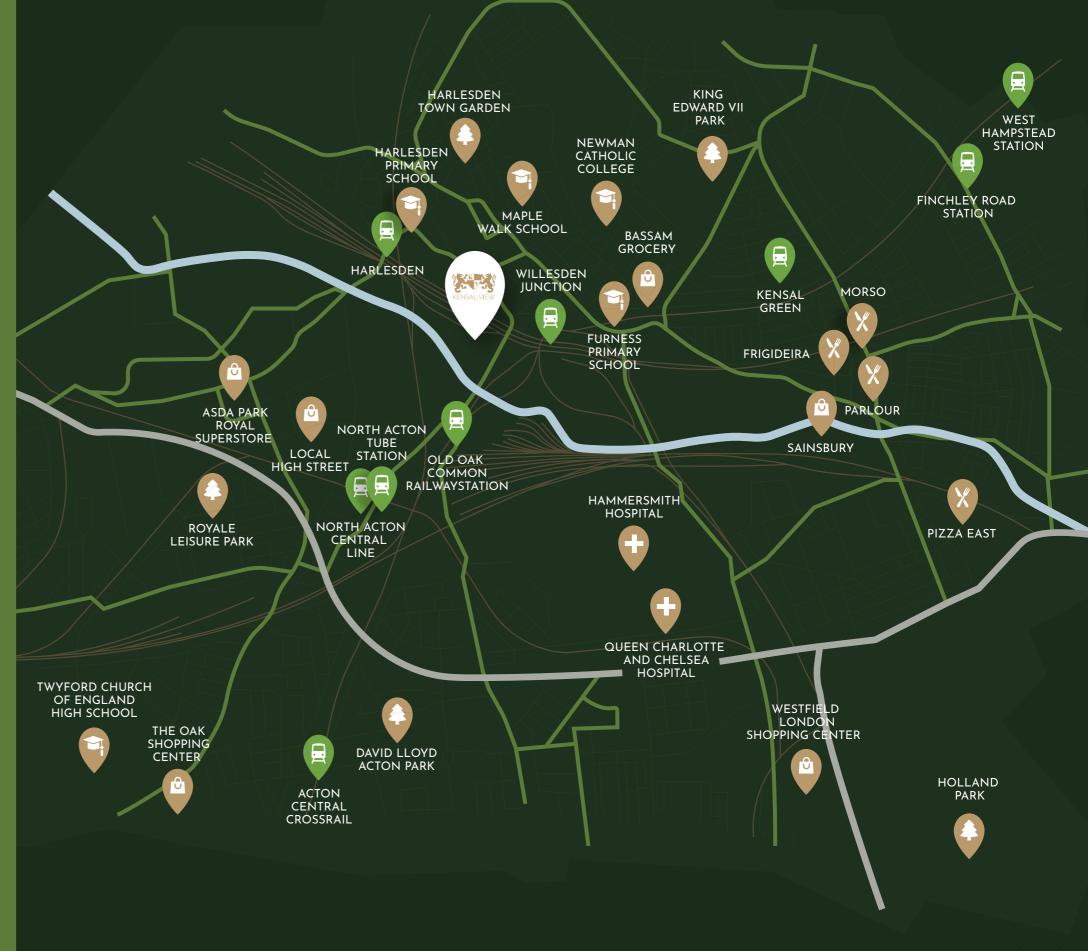

### LEISURE

| 05 MINS | HARLESDEN TOWN GARDEN  |
|---------|------------------------|
| 06 MINS | KING EDWARD VII PARK   |
| 12 MINS | MORSO                  |
| 12 MINS | FRIGIDEIRA RESTAURANT  |
| 12 MINS | PARLOUR RESTAURANT     |
| 28 MINS | PIZZA EAST             |
| 07 MINS | HOLLAND PARK           |
| 09 MINS | DAVID LLOYD ACTON PARK |
| 08 MINS | ROYALE LEISURE PARK    |
|         |                        |

### TRANSPORTATION

| 03 MINS | HARLESDEN                |
|---------|--------------------------|
| 02 MINS | WILLESDEN JUNCTION       |
| 05 MINS | KENSAL GREEN             |
| 09 MINS | FINCHLEY ROAD            |
| 07 MINS | WEST HAMPSTEAD           |
| 04 MINS | NORTH ACTON TUBE         |
| 03 MINS | OLD OAK COMMON           |
| 07 MINS | ACTON CENTRAL CROSSRAIL  |
| 06 MINS | NORTH ACTON CENTRAL LINI |
|         |                          |

### SHOPPING

| 03 MINS | BASSAM GROCERY             |
|---------|----------------------------|
| 05 MINS | SAINTBURY                  |
| 10 MINS | WESTFIELD LONDON SHOPPING  |
|         | CENTER                     |
| 08 MINS | LOCAL HIGH STREET          |
| 10 MINS | THE OAK SHOPPING CENTER    |
| 06 MINS | ASDA PARK ROYAL SUPERSTORE |
|         |                            |

### EDUCATION

03 MINS HARLESDEN PRIMARY SCHOOL
 05 MINS MAPLE WALK SCHOOL
 03 MINS FURNESS PRIMARY SCHOOL
 05 MINS NEWMAN CATHOLIC COLLEGE
 10 MINS TWYFORD CHURCH OF
 ENGLAND HIGH SCHOOL

**RATON** 