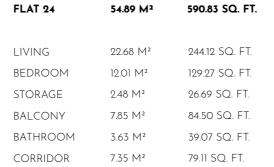

### M<sup>2</sup> 668.54 SQ. FT.

 M2
 258.11 SQ. FT.

 127.98 SQ. FT.
 127.98 SQ. FT.

 12
 17.76 SQ. FT.

 12
 17.76 SQ. FT.

 12
 13.56 SQ. FT.

 12
 41.98 SQ. FT.

 12
 98.38 SQ. FT.

### 01 M<sup>2</sup> 667.47 SQ. FT.

| M²             | 258.11 SQ. FT. |
|----------------|----------------|
| √2             | 127.98 SQ. FT. |
| 1 <sup>2</sup> | 80.94 SQ. FT.  |
| 12             | 17.76 SQ. FT.  |
| 12             | 13.56 SQ. FT.  |
| √2             | 41.98 SQ. FT.  |
| 12             | 98.38 SQ. FT.  |
| √12            | 64.90 SQ. FT.  |