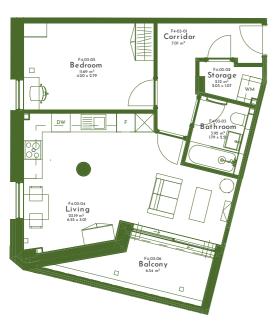

| FLAT 21  | 50.38 M² | 542.28 SQ. FT. |
|----------|----------|----------------|
|          |          |                |
| LIVING   | 23.19 M² | 249.61 SQ. FT. |
| BEDROOM  | 11.69 M² | 125.83 SQ. FT. |
| STORAGE  | 2.12 M²  | 22.81 SQ. FT.  |
| BALCONY  | 6.54 M²  | 70.40 SQ. FT.  |
| BATHROOM | 3.92 M²  | 42.19 SQ. FT.  |
| CORRIDOR | 7.01 M²  | 75.45 SQ. FT.  |