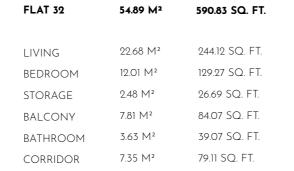

| FLAT 8 |  |
|--------|--|
|        |  |

BALCONY

BATHROOM

CORRIDOR

### 779.84 SQ. FT. M²

342.29 SQ. FT. 127.66 SQ. FT. 124.00 SQ. FT. 25.94 SQ. FT. 72.23 SQ. FT. 41.66 SQ. FT. 87.72 SQ. FT.