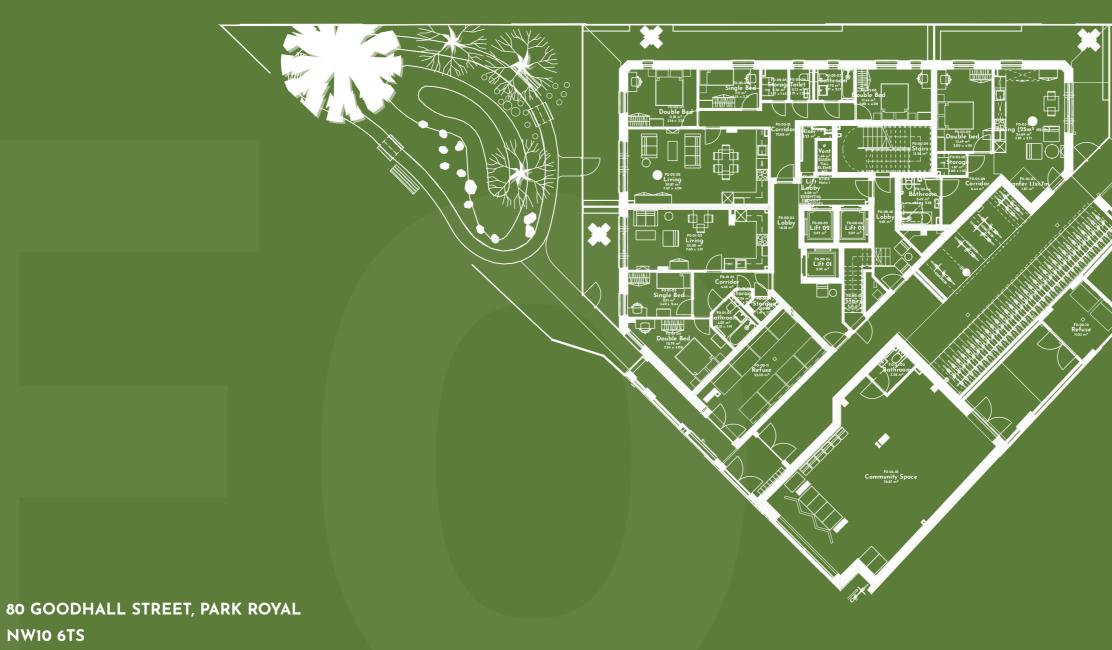

80 GOODHALL STREET, PARK ROYAL NW10 6TS

A STUNNING NINE STOREY RESIDENTAL DEVELOPMENT, LOCATED IN LONDON NW10, THE HEART OF THE UK'S LARGEST REGENERATION PLAN. PROVIDING PANORAMIC VIEWS AND A VISIONARY DISPLAY OF LONDON AND THE CITY SKYLINE, KENSAL VIEW OPTIMISES LONDON LIVING. Taking centre stage within the UK's largest regeneration plan is Kensal View, a nine storey residential development providing 38 incredible apartments. Kensal View is designed around a car-free, sustainable lifestyle providing a vision into the future of living.

## **GROUND** FLOOR

33 |

| FLAT 1    | 61.86 M <sup>2</sup> | 665.85 SQ. FT. |
|-----------|----------------------|----------------|
|           |                      |                |
| LIVING    | 24.91 M²             | 268.12 SQ. FT. |
| BEDROOM 1 | 12.76 M²             | 137.56 SQ. FT. |
| BEDROOM 2 | 8.48 M²              | 91.27 SQ. FT.  |
| STORAGE   | 0.55 M²              | 5.92 SQ. FT.   |
| STORAGE   | 1.29 M²              | 13.89 SQ. FT.  |
| BATHROOM  | 4.06 M²              | 43.70 SQ. FT.  |
| CORRIDOR  | 6.51 M²              | 70.07 SQ. FT.  |