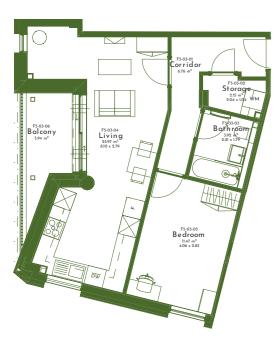

| FLAT 21  | 50.38 M² | 542.28 SQ. FT. |
|----------|----------|----------------|
|          |          |                |
| LIVING   | 23.19 M² | 249.61 SQ. FT. |
| BEDROOM  | 11.69 M² | 125.83 SQ. FT. |
| STORAGE  | 2.12 M²  | 22.81 SQ. FT.  |
| BALCONY  | 6.54 M²  | 70.40 SQ. FT.  |
| BATHROOM | 3.92 M²  | 42.19 SQ. FT.  |
| CORRIDOR | 7.01 M²  | 75.45 SQ. FT.  |