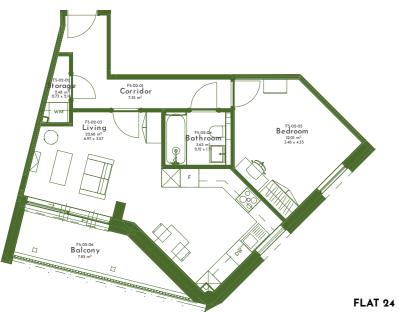

## FLEOR

80 GOODHALL STREET, PARK ROYAL NW10 6TS

| FLAT 23   | 72.23 M² | 777.47 SQ. FT. |
|-----------|----------|----------------|
|           |          |                |
| LIVING    | 30.68 M² | 330.23 SQ. FT. |
| BEDROOM 1 | 11.86M²  | 127.65 SQ. FT. |
| BEDROOM 2 | 12.39 M² | 133.36 SQ. FT. |
| STORAGE   | 2.77 M²  | 29.81 SQ. FT.  |
| BALCONY   | 6.99 M²  | 75.24 SQ. FT.  |
| BATHROOM  | 3.92 M²  | 42.19 SQ. FT.  |
| CORRIDOR  | 7.91 M²  | 85.14 SQ. FT.  |
|           |          |                |