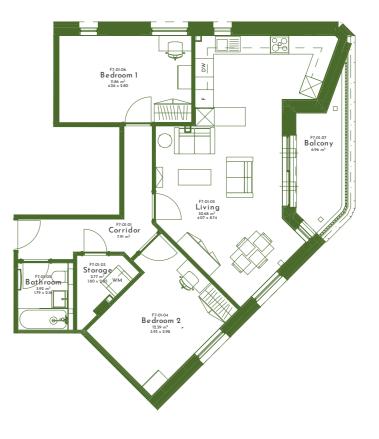

### **0 2** FIRS<sup>-</sup> Õ

80 GOODHALL STREET, PARK ROYAL NW10 6TS

| FLAT 4   | 51.19 M² | 551.00 SQ. FT. |
|----------|----------|----------------|
| LIVING   | 26.02 M² | 280.07 SQ. FT. |
| BEDROOM  | 12.23 M² | 131.64 SQ. FT. |
| BALCONY  | 5.31 M²  | 57.15 SQ. FT.  |
| STORAGE  | 2.14 M²  | 23.03 SQ. FT.  |
| BATHROOM | 3.85 M²  | 41.44 SQ. FT.  |
| CORRIDOR | 4.92 M²  | 52.95 SQ. FT.  |
|          |          |                |