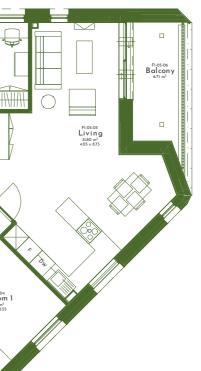

### **0 2** FIRS<sup>-</sup> Õ

80 GOODHALL STREET, PARK ROYAL NW10 6TS

| FLAT 4   | 51.19 M² | 551.00 SQ. FT. |
|----------|----------|----------------|
| LIVING   | 26.02 M² | 280.07 SQ. FT. |
| BEDROOM  | 12.23 M² | 131.64 SQ. FT. |
| BALCONY  | 5.31 M²  | 57.15 SQ. FT.  |
| STORAGE  | 2.14 M²  | 23.03 SQ. FT.  |
| BATHROOM | 3.85 M²  | 41.44 SQ. FT.  |
| CORRIDOR | 4.92 M²  | 52.95 SQ. FT.  |
|          |          |                |