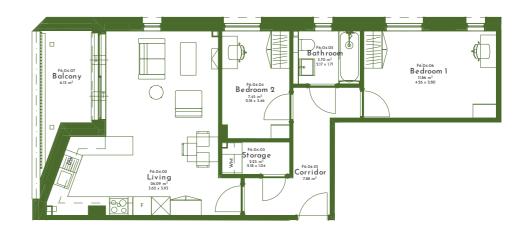

| FLAT 17   | 70.49 M² | 758.74 SQ. FT. |
|-----------|----------|----------------|
|           |          |                |
| LIVING    | 32.49 M² | 349.71 SQ. FT. |
| BEDROOM 1 | 11.31 M² | 121.73 SQ. FT. |
| BEDROOM 2 | 11.07 M² | 119.15 SQ. FT. |
| STORAGE   | 1.84 M²  | 19.80 SQ. FT.  |
| BALCONY   | 5.72 M²  | 61.57 SQ. FT.  |
| BATHROOM  | 4.09 M²  | 44.02 SQ. FT.  |
| CORRIDOR  | 6.94 M²  | 74.70 SQ. FT.  |