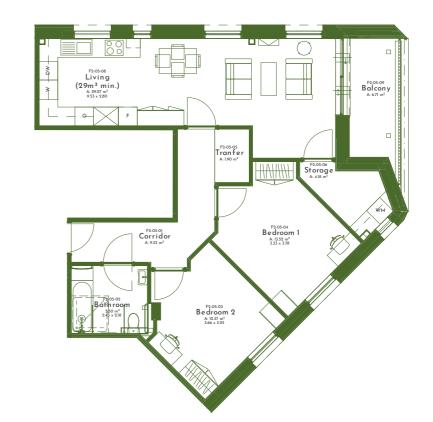

| FLAT 2    | 85.84 M²   | 923.97 SQ. FT. |
|-----------|------------|----------------|
|           | 70 (0.) () |                |
| LIVING    | 30.69 M²   | 330.34 SQ. FT. |
| BEDROOM 1 | 12.02 M²   | 129.38 SQ. FT. |
| BEDROOM 2 | 11.42 M²   | 122.92 SQ. FT. |
| BEDROOM 3 | 7.11 M²    | 76.53 SQ. FT.  |
| STORAGE   | 2.35 M²    | 25.29 SQ. FT.  |
| TOILET    | 2.13 M²    | 22.93 SQ. FT.  |
| BATHROOM  | 3.70 M²    | 39.83 SQ. FT.  |
| CORRIDOR  | 12.55 M²   | 135.08 SQ. FT. |
|           |            |                |