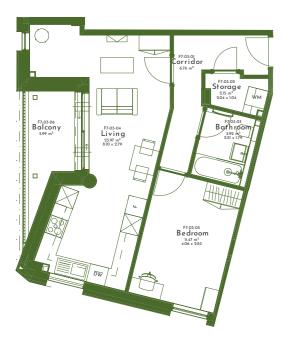

| FLAT 21  | 50.38 M² | 542.28 SQ. FT. |
|----------|----------|----------------|
|          |          |                |
| LIVING   | 23.19 M² | 249.61 SQ. FT. |
| BEDROOM  | 11.69 M² | 125.83 SQ. FT. |
| STORAGE  | 2.12 M²  | 22.81 SQ. FT.  |
| BALCONY  | 6.54 M²  | 70.40 SQ. FT.  |
| BATHROOM | 3.92 M²  | 42.19 SQ. FT.  |
| CORRIDOR | 7.01 M²  | 75.45 SQ. FT.  |