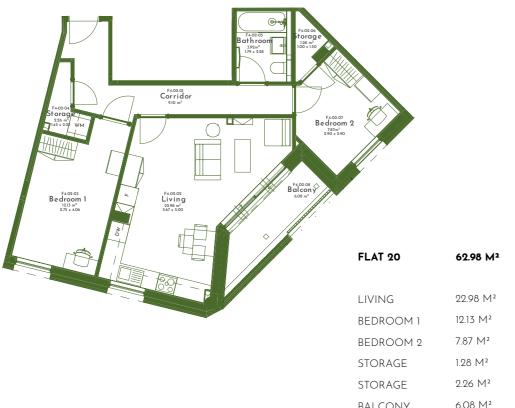

| FLAT 36   | 62.98 M <sup>2</sup> | 677.91 SQ. FT. |
|-----------|----------------------|----------------|
|           |                      |                |
| LIVING    | 22.98 M²             | 247.35 SQ. FT. |
| BEDROOM 1 | 12.13 M²             | 130.56 SQ. FT. |
| BEDROOM 2 | 7.87 M²              | 84.71 SQ. FT.  |
| STORAGE   | 1.28 M²              | 13.77 SQ. FT.  |
| STORAGE   | 2.26 M²              | 24.32 SQ. FT.  |
| BALCONY   | 6.06 M²              | 65.22 SQ. FT.  |
| BATHROOM  | 3.92 M²              | 42.19 SQ. FT.  |
| CORRIDOR  | 9.10 M²              | 97.95 SQ. FT.  |