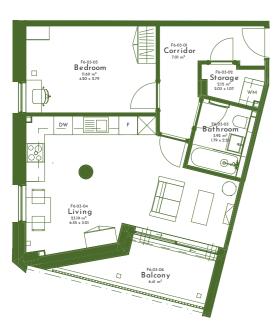

| FLAT 3   | 53.65 M² | 577.48 SQ. FT. |
|----------|----------|----------------|
|          |          |                |
| BEDROOM  | 13.42 M² | 144.45 SQ. FT. |
| LIVING   | 24.68 M² | 265.65 SQ. FT. |
| STORAGE  | 1.87 M²  | 20.13 SQ. FT.  |
| CORRIDOR | 6.42 M²  | 69.10 SQ. FT.  |
| BATHROOM | 5.37 M²  | 57.80 SQ. FT.  |
| TRANFER  | 1.87 M²  | 20.13 SQ. FT.  |