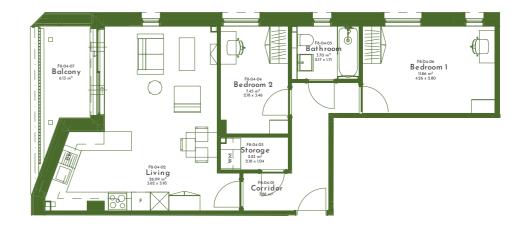

| FLAT 11   | 72.29 M <sup>2</sup> | 778.12 SQ. FT. |
|-----------|----------------------|----------------|
|           |                      |                |
| LIVING    | 29.37 M²             | 316.13 SQ. FT. |
| BEDROOM 1 | 12.23 M²             | 131.64 SQ. FT. |
| BEDROOM 2 | 13.72 M²             | 147.68 SQ. FT. |
| STORAGE   | 1.84 M²              | 19.80 SQ. FT.  |
| BALCONY   | 6.36 M²              | 68.46 SQ. FT.  |
| BATHROOM  | 4.06 M²              | 43.70 SQ. FT.  |
| CORRIDOR  | 7.92 M²              | 85.25 SQ. FT.  |
|           |                      |                |