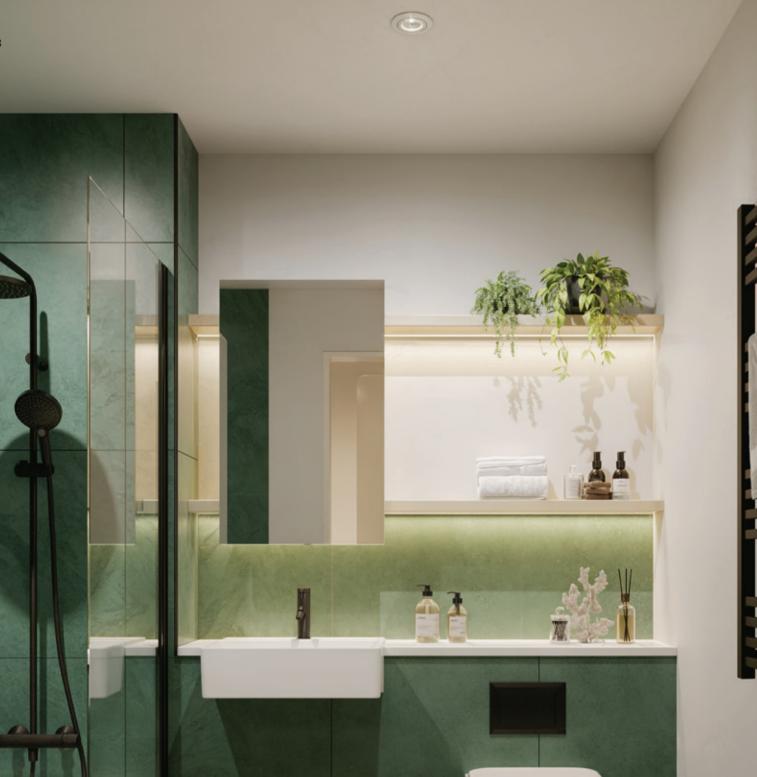

Featuring a striking kitchen and living area, with large windows for maximum light and views and a spacious outside space, your new Lakeshore home is the perfect place to relax, work or entertain.

Your elegant kitchen has sleek built-in appliances, smooth stone-coloured worktops and eye-catching cabinets, for a fresh modern look you'll be proud to show off.

#### **KITCHEN**

Co

Re

in

| ntemporary handleless Rok<br>ed Green kitchen                    | 600 x            |
|------------------------------------------------------------------|------------------|
| mens integrated oven, microwave                                  | Conte            |
| d induction hob                                                  | Roca<br>black    |
| sch extractor hood, integrated<br>Ige/freezer and dishwasher*    | Hans             |
| inless steel undermount sink<br>h Hansgrohe matt black mixer tap | Hanse            |
| spoke cut full height tiled splashback                           | Interio          |
| estone 20mm composite worktop<br>ight grey                       | workt            |
| t close drawers                                                  | Slidin<br>white  |
|                                                                  |                  |
| D feature lighting to wall units                                 | Heate            |
| ATHROOM                                                          | G                |
| 0 x 600mm green porcelain wall tiles                             | Boscł<br>utility |
| ntemporary Roca white sanitaryware                               | Matt             |
| ca white soft close WC with matt                                 |                  |
| ck flush plate                                                   | Tarke<br>floorir |
| nsgrohe matt black tap                                           |                  |

Interior designed vanity unit with Silestone worktop and below shelving lighting

Shaving socket within vanity unit

Hansgrohe matt black thermostatic bath/shower mixer including overhead and hand shower

Heated towel rail in matt black

Shower screen with matt black finish and clear glass

#### **BEDROOM**

Full height fitted wardrobes with light grey hinged doors and brushed black handles (to main bedroom only)

\*Slimline dishwasher for 1 bedroom apartments

We are unable to accommodate any individual changes, additions or amendments to the specification, layout or plans to any individual home. Please note that it may not be possible to obtain the products as referred to in the specification; in such cases a similar alternative will be provided. Peabody reserves the right to make these changes as required.

#### **EN-SUITE**

- 600mm green porcelain wall tiles
- emporary Roca white sanitaryware
- white soft close WC with matt flush plate
- grohe matt black tap
- rohe matt black Thermostatic shower including overhead and hand shower
- r designed vanity unit with Silestone op and below shelving lighting
- shower screen with classic shower tray
- d towel rail in matt black

### **ENERAL**

- washer dryer located in hallway cupboard
- black pull handles to utility cupboard
- tt Scandinavian Oak Dark Grey ng throughout
- Underfloor heating throughout the

apartment

- Dulux Emulsion Grey painted internal doors throughout
- Square grooved architraves and skirtings throughout
- Single lever round matt black door handles for bedrooms, bathrooms and en-suites
- Heating and water supplied by central plant and charged separately
- Virgin, Open Reach and Hyperoptic data points to living room and main bedrooms
- Terrestrial, Sky + and Sky Q TV connections available
- Heat interface units located in communal corridors

### **ELECTRICAL**

Recessed LED downlights throughout

Pendant light to utility cupboard

USB and USBC electrical sockets to kitchen, living area and bedroom

### **SECURITY**/ **PEACE OF MIND**

Multi lock door with security chain and spy hole

Video entry phone system

Sprinkler system fitted throughout the apartment

Smoke and heat detectors

999-year lease

12-year NHBC warranty