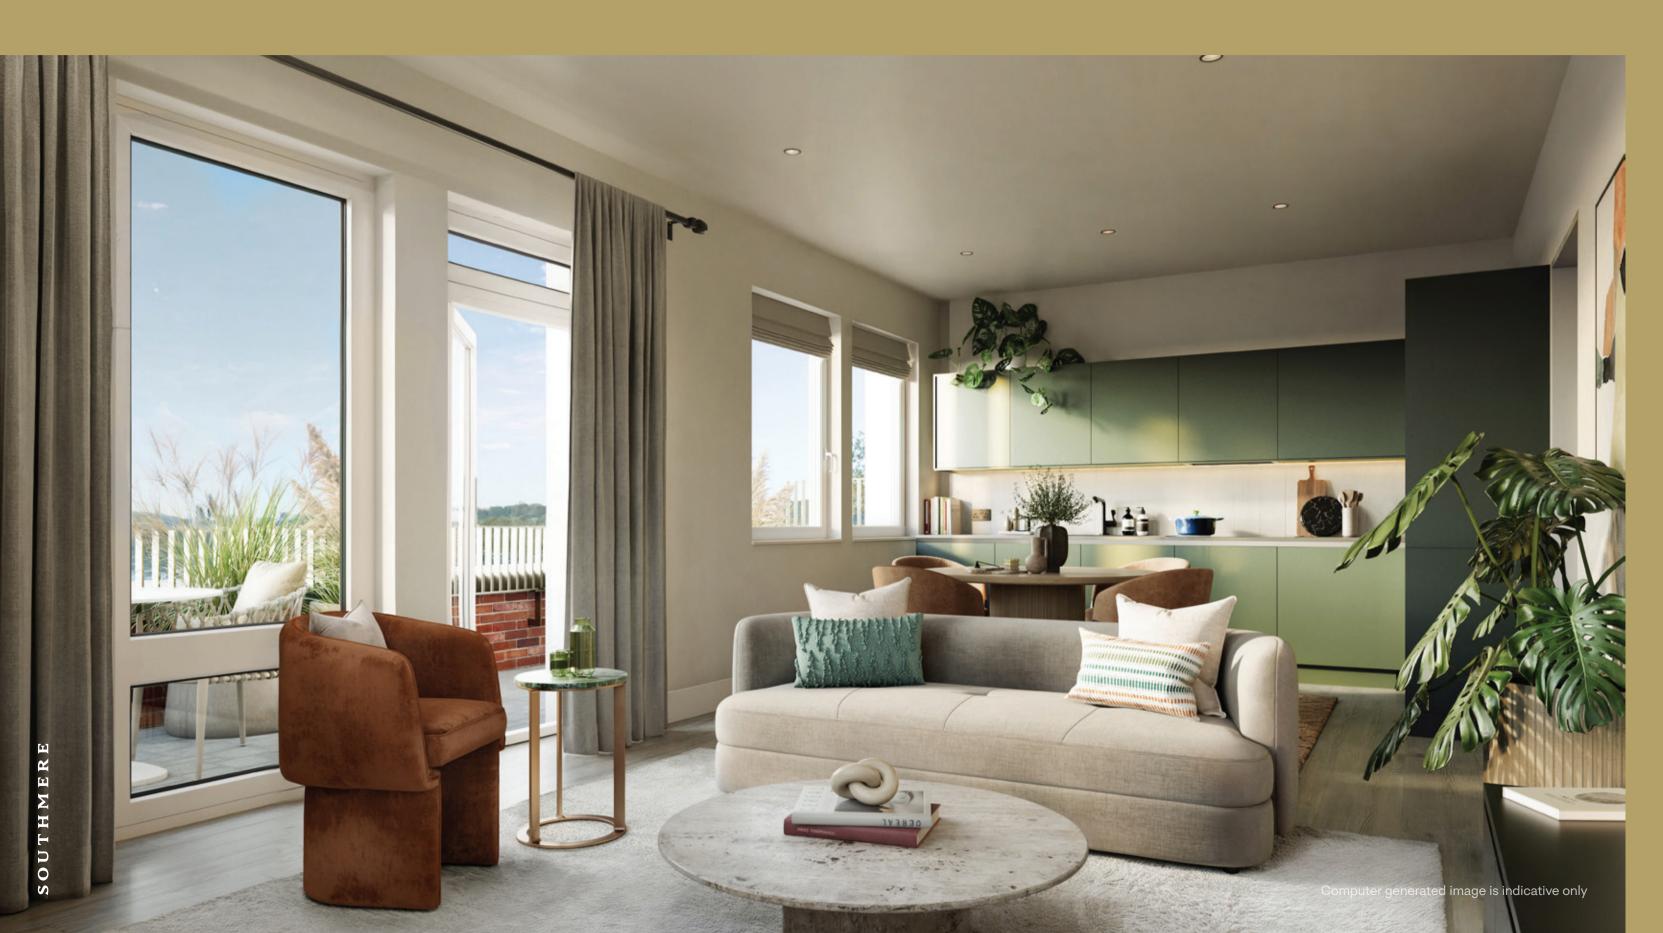

Featuring a striking kitchen and living area, with large windows for maximum light and views and a spacious outside space, your new Lakeshore home is the perfect place to relax, work or entertain.

Your elegant kitchen has sleek built-in appliances, smooth stone-coloured worktops and eye-catching cabinets, for a fresh modern look you'll be proud to show off.