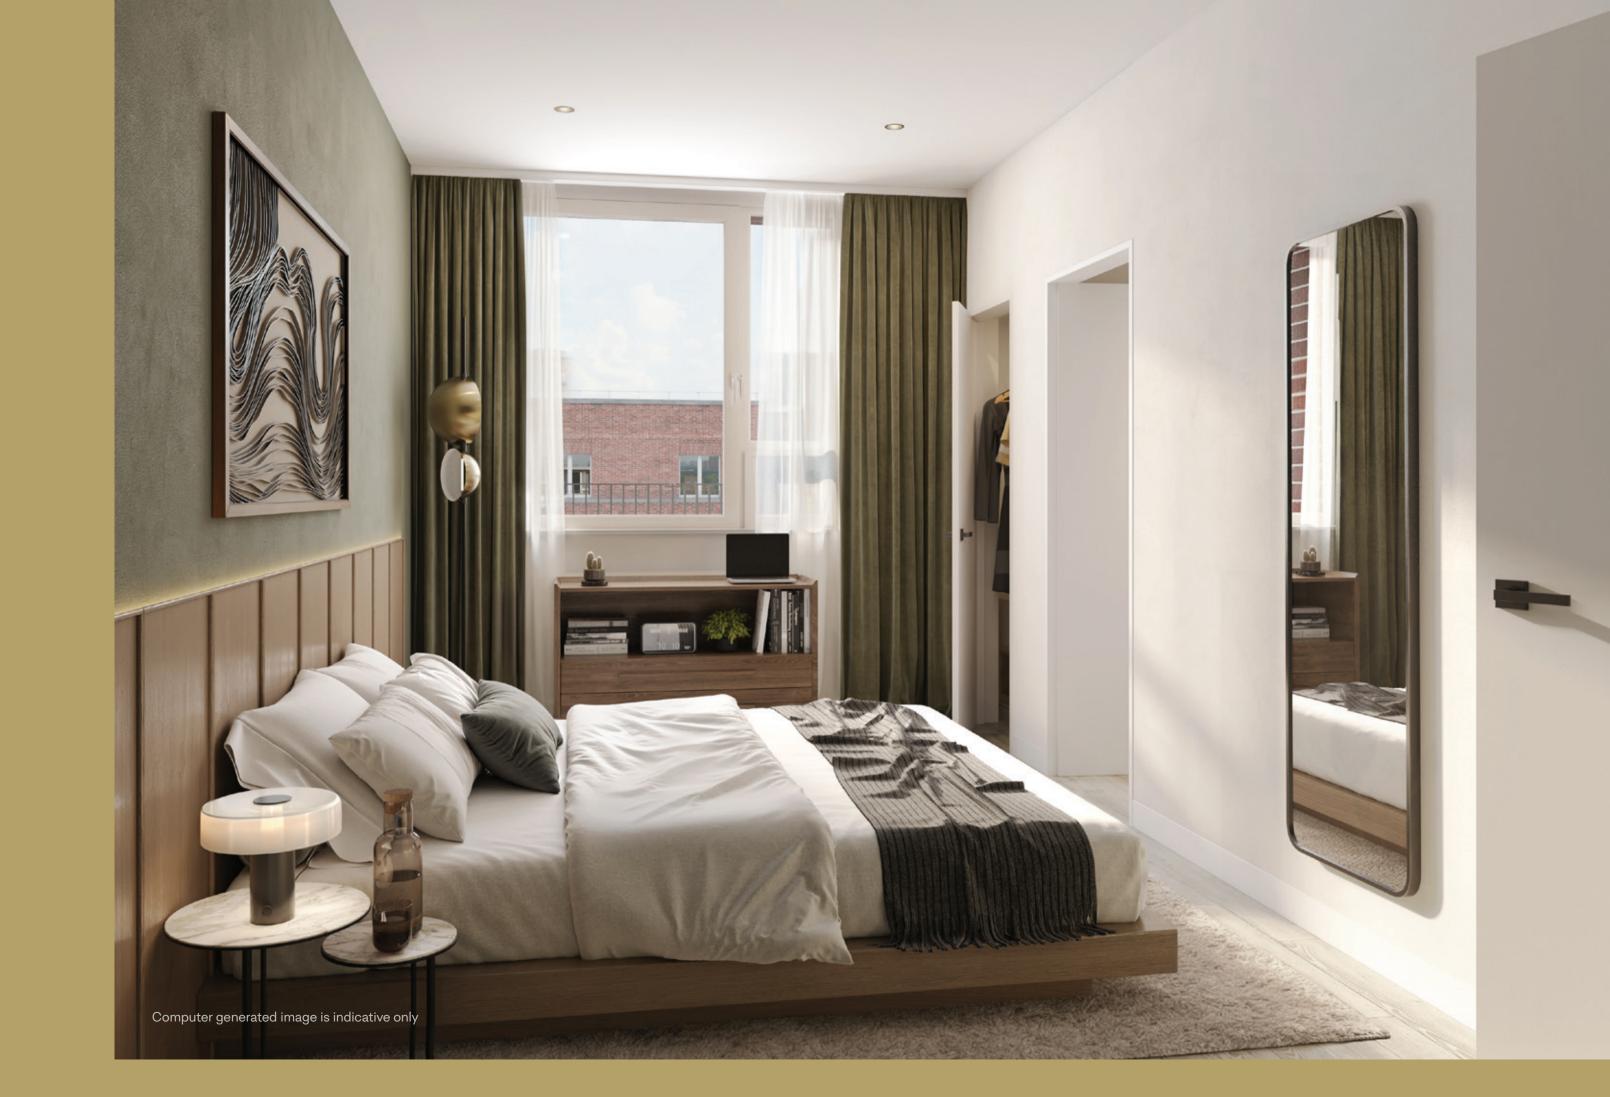

#### **BEDROOM**

Full height fitted wardrobes with light grey hinged doors and brushed black handles (to main bedroom only)

\*Slimline dishwasher for 1 bedroom apartments

We are unable to accommodate any individual changes, additions or amendments to the specification, layout or plans to any individual home. Please note that it may not be possible to obtain the products as referred to in the specification; in such cases a similar alternative will be provided. Peabody reserves the right to make these changes as required.