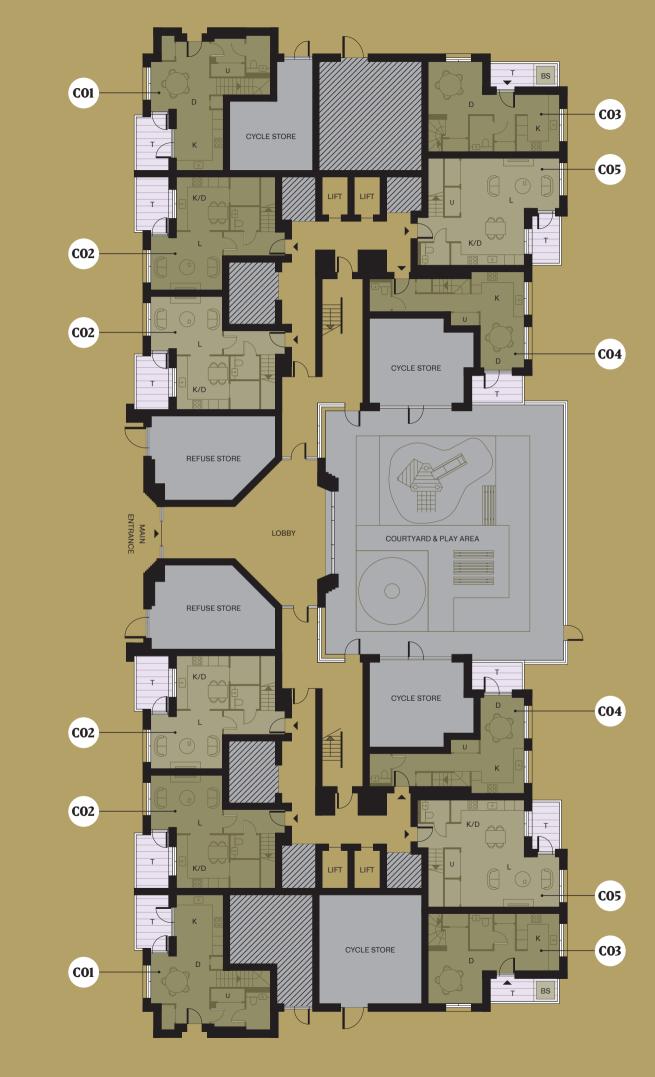

# **BLOCK: C FLOOR: GROUND**

| <b>C01</b>               | Duplex Lower<br>C-00-01 / C-00-06 |                                      |
|--------------------------|-----------------------------------|--------------------------------------|
| Dining<br>Kitchen        | 3.65 x 2.93m<br>2.90 x 3.89m      | 11' 11" x 9' 7"<br>9' 6" x 12' 9"    |
| Total internal area      | 118m <sup>2</sup>                 | 1266ft <sup>2</sup>                  |
| Terrace                  | 2.26 x 3.50m                      | 7' 5" x 11' 5"                       |
| <b>C02</b>               | Duplex Lower<br>C-00-02 / C-00    | -03 / C-00-04 / C-00-05              |
| Kitchen/Dining<br>Living | 3.25 x 3.45m<br>4.47 x 3.74m      | 10' 8" x 11' 4"<br>14' 8" x 12' 3"   |
| Total internal area      | 90m²                              | 968ft²                               |
| Terrace                  | 2.26 x 3.50m                      | 7' 5" x 11' 5"                       |
| <b>C03</b>               | Duplex Lower<br>C-00-07 / C-00    | -12                                  |
| Dining<br>Kitchen        | 3.42 x 3.34m<br>2.70 x 3.60m      | 11' 2" x 10' 11"<br>8' 10" x 11' 10" |
| <b>*</b>                 |                                   |                                      |
| Total internal area      | 112m <sup>2</sup>                 | 1205ft <sup>2</sup>                  |

| <b>C04</b>               | Duplex Lower<br>C-00-09 / C-00 | Duplex Lower<br>C-00-09 / C-00-10 |  |
|--------------------------|--------------------------------|-----------------------------------|--|
| Dining<br>Kitchen        | 2.80 x 3.16m<br>3.37 x 2.85m   |                                   |  |
| Total internal area      | 103m <sup>2</sup>              | 1104ft <sup>2</sup>               |  |
| Terrace                  | 3.39 x 1.81m                   | 11' 1" x 5' 11"                   |  |
| <b>C05</b>               | Duplex Lower<br>C-00-08 / C-00 | D-11                              |  |
| Kitchen/Dining<br>Living | 4.00 x 3.54m<br>6.16 x 3.24m   |                                   |  |
| Total internal area      | 97m²                           | 1047ft <sup>2</sup>               |  |
| Terrace                  | 1.81 x 3.16m                   | 5' 11" x 10' 4"                   |  |

| KEY: | D/L/K | Dinning / Living / Kitchen |
|------|-------|----------------------------|
|      | BD    | Bedroom                    |
|      | BR    | Bathroom                   |
|      | ES    | En-suite                   |
|      | W     | Wardrobe                   |
|      | U     | Utility                    |
|      | Т     | Terrace                    |
|      | BS    | Bin Store                  |
|      |       |                            |