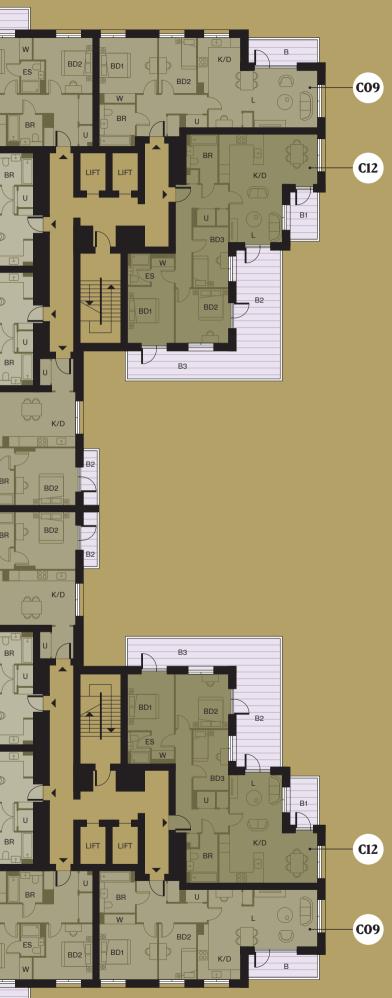

## BLOCK: C FLOOR: 02-04

| <b>C06</b>                                                     | C-02-04 / C-02<br>C-03-04 / C-02<br>C-04-04 / C-04                           | 3-05                                                                                      |
|----------------------------------------------------------------|------------------------------------------------------------------------------|-------------------------------------------------------------------------------------------|
| Kitchen/Dining<br>Living<br>Bedroom 1<br>Bedroom 2<br>Bathroom | 4.20 x 3.49m<br>4.68 x 3.49m<br>3.79 x 3.60m<br>3.78 x 3.60m<br>2.00 x 2.20m | 13' 9" x 11' 5"<br>15' 4" x 11' 5"<br>12' 5" x 11' 9"<br>12' 4" x 11' 9"<br>6' 6" x 7' 2" |
| Total internal area                                            | 74m <sup>2</sup>                                                             | 796ft <sup>2</sup>                                                                        |
| Balcony 1*<br>Balcony 2*                                       | 2.26 x 3.50m<br>1.02 x 3.66m                                                 | 7' 5" x 11' 5"<br>3' 4" x 12' 0"                                                          |
| <b>C07</b>                                                     | C-02-10 / C-02<br>C-03-10 / C-03<br>C-04-10 / C-04                           | 3-13                                                                                      |
| Kitchen<br>Living/Dining<br>Bedroom 1<br>Bathroom              | 2.95 x 2.20m<br>5.31 x 3.24m<br>3.01 x 3.47m<br>2.20 x 2.00m                 | 9' 8" x 7' 2"<br>17' 5" x 10' 7"<br>9' 10" x 11' 4"<br>7' 2" x 6' 6"                      |
| Total internal area                                            | 51m²                                                                         | 549ft <sup>2</sup>                                                                        |
| Balcony                                                        | 1.81 x 3.16m                                                                 | 5' 11" x 10' 4"                                                                           |
| <b>C08</b>                                                     | C-03-02 / C-03                                                               | 2-03 / C-02-06 / C-02-07<br>3-03 / C-03-06 / C-03-07<br>4-03 / C-04-06 / C-04-07          |
| Dining/Living/Kitchen<br>Bedroom 1<br>Bathroom                 | 6.78 x 3.69m<br>3.94 x 3.40m<br>2.20 x 2.00m                                 | 22' 3" x 12' 1"<br>12' 11" x 11' 2"<br>7' 2" x 6' 6"                                      |
| Total internal area                                            | 51m²                                                                         | 549ft <sup>2</sup>                                                                        |
| Balcony                                                        | 2.27 x 3.50m                                                                 | 7' 5" x 11' 5"                                                                            |
|                                                                |                                                                              |                                                                                           |

|                                    |                                        | 02-09 / C-0       |                           |  |
|------------------------------------|----------------------------------------|-------------------|---------------------------|--|
| (C09)                              | C-03-09 / C-03-14<br>C-04-09 / C-04-14 |                   |                           |  |
|                                    |                                        | 04 00 / 0 0       | т Iт                      |  |
| Kitchen/Dining                     |                                        | 56 x 5.75m        | 11' 8" x 18' 10"          |  |
| Living                             |                                        | 94 x 3.61m        | 12' 11" x 11' 10"         |  |
| Bedroom 1                          |                                        | 66 x 4.16m        | 12' 0" x 13' 8"           |  |
| Bedroom 2                          |                                        | 40 x 3.55m        | 7' 10" x 11' 7"           |  |
| Bathroom                           | 2.3                                    | 33 x 2.65m        | 7' 7" x 8' 8"             |  |
| Total internal area                | 73                                     | m²                | 788ft <sup>2</sup>        |  |
| Balcony                            | 4.4                                    | 40 x 1.70m        | 14' 5" x 5' 7"            |  |
| $\frown$                           |                                        | 02-11 / C-02      | P-12                      |  |
| <b>C10</b>                         |                                        | 03-11 / C-03      |                           |  |
|                                    |                                        | C-04-11 / C-04-12 |                           |  |
|                                    |                                        |                   | · · -                     |  |
| Dining/Living/Kitchen              | 4.6                                    | 69 x 5.99         | 15' 4" x 19' 8"           |  |
| Bedroom 1                          | 3.2                                    | 20 x 3.25m        | 10' 6" x 10' 8"           |  |
| Bedroom 2                          | 2.5                                    | 58 x 4.82m        | 8' 6" x 15' 9"            |  |
| Bathroom                           | 2.2                                    | 20 x 2.00m        | 7' 2" x 6' 6"             |  |
| En-suite                           | 2.0                                    | 00 x 1.47m        | 6' 6" x 4' 10"            |  |
|                                    |                                        |                   |                           |  |
| Total internal area                | 72                                     | m²                | 770ft <sup>2</sup>        |  |
| Balcony                            | 3.3                                    | 39 x 1.81m        | 11' 1" x 5' 11"           |  |
|                                    |                                        |                   |                           |  |
|                                    |                                        | 02-01 / C-02      |                           |  |
| <b>C11</b> )                       | C-                                     | 03-01 / C-0       | 3-08                      |  |
|                                    | C-                                     | 04-01 / C-0       | 4-08                      |  |
| Kitchen/Dining                     | 4 9                                    | 50 x 3.25m        | 14' 9" x 10' 8"           |  |
| Living                             |                                        | 93 x 3.60m        | 12' 11" x 11' 10"         |  |
| Bedroom 1                          |                                        | 93 x 3.60m        | 9' 7" x 11' 9"            |  |
| Bedroom 2                          |                                        | 96 x 3.56m        | 9' 8" x 11' 8"            |  |
| Bathroom                           |                                        | 20 x 2.00m        | 7' 2" x 6' 6"             |  |
| En-suite                           |                                        | 17 x 2.00m        | 4' 10" x 6' 6"            |  |
|                                    | 1                                      | A X 2.0011        | 4 10 20 0                 |  |
| Total internal area                | 73                                     | m²                | 791ft <sup>2</sup>        |  |
| Balcony 1*                         | 2.2                                    | 26 x 3.50m        | 7' 5" x 11' 5"            |  |
| Balcony 2*                         | 6.8                                    | 33 x 1.14m        | 22' 5" x 3' 8"            |  |
|                                    |                                        |                   |                           |  |
|                                    | KEY:                                   | D/L/K             | Dinning / Living / Kitche |  |
|                                    |                                        | BD                | Bedroom                   |  |
| ated points of<br>ns of furniture. |                                        | BR                | Bathroom                  |  |
| internal areas                     |                                        | ES                | En-suite                  |  |
| d position may<br>imate and may    |                                        | W                 | Wardrobe                  |  |
| inty. Whilst the                   |                                        | U                 | Utility                   |  |
| ntained herein                     |                                        | B                 | Balcony                   |  |

# **BLOCK: C FLOOR: 05**

| <b>C06</b>                            | C-05-04 / C-05-05              |                                                          |
|---------------------------------------|--------------------------------|----------------------------------------------------------|
| Kitchen/Dining                        | 4.20 x 3.49m                   | 13' 9" x 11' 5"                                          |
| Living                                | 4.68 x 3.49m                   | 15' 4" x 11' 5"                                          |
| Bedroom 1                             | 3.79 x 3.60m                   | 12' 5" x 11' 9"                                          |
| Bedroom 2                             | 3.78 x 3.60m                   | 12' 4" x 11' 9"                                          |
| Bathroom                              | 2.00 x 2.20m                   | 6' 6" x 7' 2"                                            |
| Total internal area                   | 74m²                           | 796ft <sup>2</sup>                                       |
| Balcony 1*                            | 2.26 x 3.50m                   | 7' 5" x 11' 5"                                           |
| Balcony 2*                            | 1.02 x 3.66m                   | 3' 4" x 12' 0"                                           |
| <b>C08</b>                            | C-05-02 / C-08                 | 5-03 / C-05-06 / C-05-07                                 |
| Dining/Living/Kitchen                 | 6.78 x 3.69m                   | 22' 3" x 12' 1"                                          |
| Bedroom 1                             | 3.94 x 3.40m                   | 12' 11" x 11' 2"                                         |
| Bathroom                              | 2.20 x 2.00m                   | 7' 2" x 6' 6"                                            |
| Total internal area                   | 51m²                           | 549ft <sup>2</sup>                                       |
| Balcony                               | 2.27 x 3.50m                   | 7' 5" x 11' 5"                                           |
|                                       |                                |                                                          |
| <b>C09</b>                            | C-05-09 / C-08                 | 5-12                                                     |
| C09<br>Kitchen/Dining                 | C-05-09 / C-09<br>3.56 x 5.75m | 5- <b>12</b><br>11' 8" x 18' 10"                         |
| Kitchen/Dining<br>Living              |                                | 11' 8" x 18' 10"<br>12' 11" x 11' 10"                    |
| Kitchen/Dining<br>Living<br>Bedroom 1 | 3.56 x 5.75m                   | 11' 8" x 18' 10"<br>12' 11" x 11' 10"<br>12' 0" x 13' 8" |
| Kitchen/Dining<br>Living              | 3.56 x 5.75m<br>3.94 x 3.61m   | 11' 8" x 18' 10"<br>12' 11" x 11' 10"                    |

| <b>C11</b>          | C-05-01 / C-05 | 5-08               |
|---------------------|----------------|--------------------|
| Kitchen/Dining      | 4.50 x 3.25m   | 14' 9" x 10' 8"    |
| Living              | 3.93 x 3.60m   | 12' 11" x 11' 10"  |
| Bedroom 1           | 2.93 x 3.60m   | 9' 7" x 11' 9"     |
| Bedroom 2           | 2.96 x 3.56m   | 9' 8" x 11' 8"     |
| Bathroom            | 2.20 x 2.00m   | 7' 2" x 6' 6"      |
| En-suite            | 1.47 x 2.00m   | 4' 10" x 6' 6"     |
| Total internal area | 73m²           | 791ft <sup>2</sup> |
| Balcony 1*          | 2.26 x 3.50m   | 7' 5" x 11' 5"     |
| ,<br>Balcony 2*     | 6.83 x 1.14m   | 22' 5" x 3' 8"     |
| <b>C12</b>          |                |                    |
| Kitchen/Dining      | 6.16 x 3.24m   | 20' 2" x 10' 7"    |
| _iving              | 3.28 x 3.60m   | 10' 9" x 11' 9"    |
| Bedroom 1           | 2.91 x 4.81m   | 9' 6" x 15' 9"     |
| Bedroom 2           | 3.42 x 3.47m   | 11' 2" x 11' 4"    |
| Bedroom 3           | 2.27 x 3.79m   | 7' 5" x 12' 5"     |
| Bathroom            | 2.00 x 3.15m   | 6' 6" x 10' 4"     |
| En-suite            | 1.47 x 2.00m   | 4' 10" x 6' 6"     |
| lotal internal area | 90m²           | 974ft²             |
| Balcony 1*          | 1.81 x 3.16m   | 5' 11" x 10' 4"    |
| ,<br>Balcony 2*     | 2.71 x 7.89m   | 8' 10" x 25' 10"   |
| Balcony 3*          | 6.75 x 1.59m   | 22' 2" x 5' 2"     |

4.40 x 1.70m 14' 5" x 5' 7"

| KEY: | D/L/K | Dinning / Living / Kitchen |
|------|-------|----------------------------|
|      | BD    | Bedroom                    |
|      | BR    | Bathroom                   |
|      | ES    | En-suite                   |
|      | W     | Wardrobe                   |
|      | U     | Utility                    |
|      | В     | Balcony                    |
|      |       |                            |