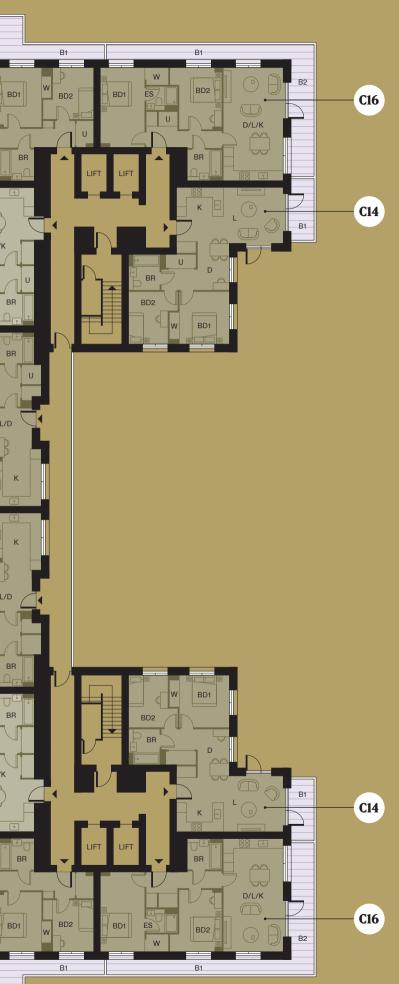

# **BLOCK: C FLOOR: 06**

| <b>C13</b>                                                                 | C-06-03 / C-06                                                                               | 5-04                                                                                                          |
|----------------------------------------------------------------------------|----------------------------------------------------------------------------------------------|---------------------------------------------------------------------------------------------------------------|
| Kitchen<br>Living/Dining<br>Bedroom 1<br>Bedroom 2<br>Bathroom<br>En-suite | 3.09 x 3.15m<br>6.07 x 3.09m<br>3.94 x 3.16m<br>3.44 x 3.05m<br>2.20 x 2.00m<br>2.00 x 1.47m | 10' 1" x 10' 4"<br>19' 11" x 10' 1"<br>12' 11" x 10' 4"<br>11' 3" x 10' 0"<br>7' 2" x 6' 6"<br>6' 6" x 4' 10" |
| Total internal area                                                        | 71m²                                                                                         | 761ft <sup>2</sup>                                                                                            |
| Balcony                                                                    | 1.87 x 6.76m                                                                                 | 6' 1" x 22' 2"                                                                                                |
| <b>C14</b>                                                                 | C-06-08 / C-06                                                                               | 6-09                                                                                                          |
| Dining<br>Kitchen<br>Living<br>Bedroom 1<br>Bedroom 2<br>Bathroom          | 2.05 x 4.65m<br>3.00 x 1.85m<br>3.80 x 3.60m<br>3.80 x 3.29m<br>2.53 x 3.39m<br>2.00 x 2.20m | 6' 8" x 15' 3"<br>9' 10" x 6' 1"<br>12' 5" x 11' 9"<br>12' 5" x 10' 9"<br>8' 3" x 11' 1"<br>6' 6" x 7' 2"     |
| Total internal area                                                        | 63m <sup>2</sup>                                                                             | 678ft <sup>2</sup>                                                                                            |
| Balcony                                                                    | 1.59 x 4.03m                                                                                 | 5' 2" x 13' 2"                                                                                                |
| <b>C15</b>                                                                 | C-06-01 / C-06                                                                               | 8-06                                                                                                          |
| Dining/Living/Kitchen<br>Bedroom 1<br>Bedroom 2<br>Bathroom                | 3.64 x 7.12m<br>3.53 x 3.81m<br>2.70 x 3.30m<br>2.20 x 2.00m                                 | 11' 11" x 23' 4"<br>11' 7" x 12' 6"<br>8' 10" x 10' 10"<br>7' 2" x 6' 6"                                      |
| Total internal area                                                        | 64m²                                                                                         | 685ft <sup>2</sup>                                                                                            |
| Balcony 1*<br>Balcony 2*<br>Balcony 3*                                     | 1.87 x 6.76m<br>6.32 x 2.88m<br>5.03 x 1.14m                                                 | 6' 1" x 22' 2"<br>20' 8" x 9' 5"<br>16' 6" x 3' 8"                                                            |

| <b>C16</b>                                                              | C-06-07 / C-06                                                              | 5-10                                                                                     |
|-------------------------------------------------------------------------|-----------------------------------------------------------------------------|------------------------------------------------------------------------------------------|
| Dining/Living/Kitchen<br>Bedroom 1<br>Bedroom 2<br>Bathroom<br>En-suite | 3.80 x 7.22m<br>2.73 x 5.11m<br>2.68 x 3.95m<br>2.20 x 2.00m<br>2.00 x 1.47 | 12' 5" x 23' 8"<br>8' 11" x 16' 9"<br>8' 9" x 12' 11"<br>7' 2" x 6' 6"<br>6' 6" x 4' 10" |
| Total internal area                                                     | 72m <sup>2</sup>                                                            | 771ft²                                                                                   |
| Balcony 1*<br>Balcony 2*                                                | 1.59 x 8.53m<br>11.67 x 1.13m                                               | 5' 2" x 28' 0"<br>38' 3" x 3' 8"                                                         |
| <b>C17</b>                                                              | C-06-02 / C-06                                                              | 6-05                                                                                     |
| Dining/Living/Kitchen<br>Bedroom 1<br>Bathroom                          | 4.78 x 4.89m<br>3.38 x 3.75m<br>2.20 x 2.00m                                | 15' 8" x 16' 0"<br>11' 1" x 12' 4"<br>7' 2" x 6' 6"                                      |
| Total internal area                                                     | 51m²                                                                        | 551ft <sup>2</sup>                                                                       |
| Balcony                                                                 | 1.59 x 7.38m                                                                | 5' 2" x 24' 2"                                                                           |

| KEY: | D/L/K | Dinning / Living / Kitchen |
|------|-------|----------------------------|
|      | BD    | Bedroom                    |
|      | BR    | Bathroom                   |
|      | ES    | En-suite                   |
|      | W     | Wardrobe                   |
|      | U     | Utility                    |
|      | В     | Balcony                    |
|      |       |                            |