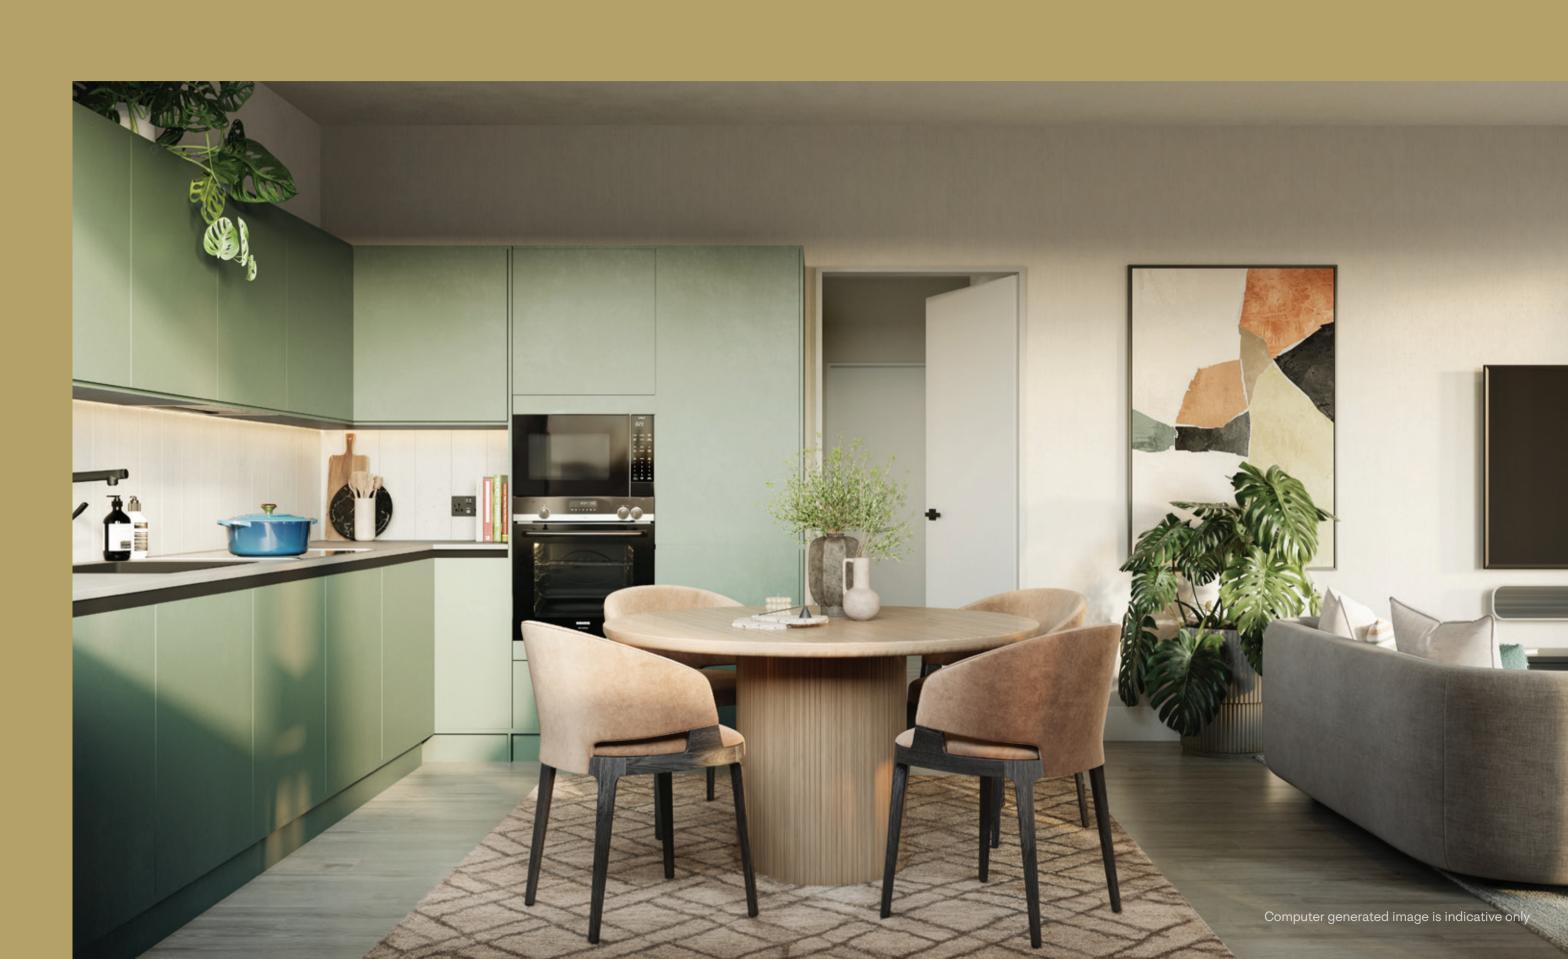

Featuring a striking kitchen and living area, with large windows for maximum light and views and a spacious outside space, your new Lakeshore home is the perfect place to relax, work or entertain.

Your elegant kitchen has sleek built-in appliances, smooth stone-coloured worktops and eye-catching cabinets, for a fresh modern look you'll be proud to show off.

#### **KITCHEN**

Co

Re

in

| ntemporary handleless Rok<br>ed Green kitchen                    | 600 x            |
|------------------------------------------------------------------|------------------|
| mens integrated oven, microwave                                  | Conte            |
| d induction hob                                                  | Roca<br>black    |
| sch extractor hood, integrated<br>Ige/freezer and dishwasher*    | Hans             |
| inless steel undermount sink<br>h Hansgrohe matt black mixer tap | Hanse            |
| spoke cut full height tiled splashback                           | Interio          |
| estone 20mm composite worktop<br>ight grey                       | workt            |
| t close drawers                                                  | Slidin<br>white  |
|                                                                  |                  |
| D feature lighting to wall units                                 | Heate            |
| ATHROOM                                                          | G                |
| 0 x 600mm green porcelain wall tiles                             | Boscł<br>utility |
| ntemporary Roca white sanitaryware                               | Matt             |
| ca white soft close WC with matt                                 |                  |
| ck flush plate                                                   | Tarke<br>floorir |
| nsgrohe matt black tap                                           |                  |