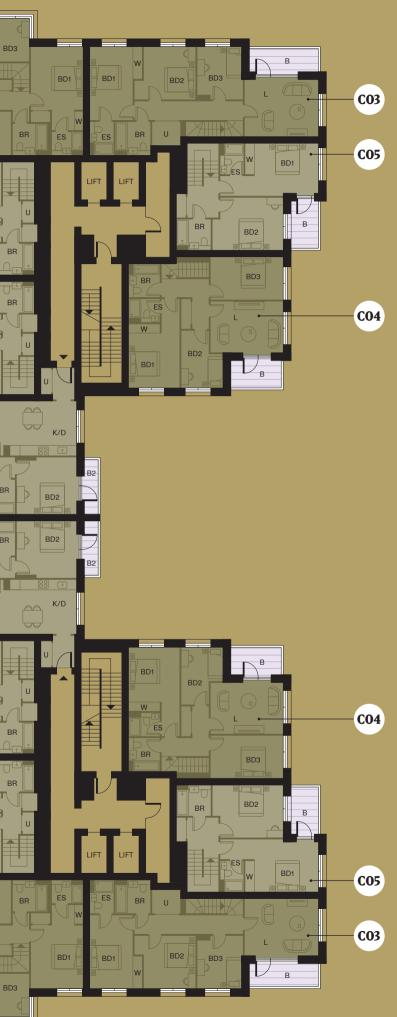

# **BLOCK: C FLOOR: 01**

| <b>C01</b>          | Duplex Upper<br>C-00-01 / C-00 | -06                     |
|---------------------|--------------------------------|-------------------------|
| Living              | 4.07 x 5.79m                   | 13' 4" x 19' 0"         |
| Bedroom 1           | 3.38 x 5.34m                   | 11' 1" x 17' 6"         |
| Bedroom 2           | 4.74 x 2.75m                   | 15' 6" x 9' 0"          |
| Bedroom 3           | 3.27 x 2.74m                   | 10' 9" x 9' 0"          |
| Bathroom            | 2.20 x 2.00m                   | 7' 2" x 6' 6"           |
| En-suite            | 2.00 x 1.47m                   | 6' 6" x 4' 10"          |
| Total internal area | 118m <sup>2</sup>              | 1266ft <sup>2</sup>     |
| Balcony             | 2.21 x 3.50m                   | 7' 3" x 11' 5"          |
| <b>C02</b>          | Duplex Upper<br>C-00-02 / C-00 | -03 / C-00-04 / C-00-05 |
| Bedroom 1           | 3.39 x 3.31m                   | 11' 1" x 10' 10"        |
| Bedroom 2           | 4.14 x 3.78m                   | 13' 7" x 12' 4"         |
| Bathroom            | 2.20 x 2.00m                   | 7' 2" x 6' 6"           |
| En-suite            | 1.47 x 2.00m                   | 4' 10" x 6' 6"          |
| Total internal area | 90m²                           | 968ft²                  |
| Balcony             | 2.26 x 3.50m                   | 7' 5" x 11' 5"          |
| <b>C03</b>          | Duplex Upper<br>C-00-07 / C-00 | -12                     |
| Living              | 4.64m x 3.61m                  | 15' 3" x 11' 10"        |
| Bedroom 1           | 2.74 x 4.70m                   | 9' 0" x 15' 5"          |
| Bedroom 2           | 3.25 x 3.40m                   | 10' 8" x 11' 2"         |
| Bedroom 3           | 2.87 x 3.40m                   | 9' 5" x 11' 2"          |
| Bathroom            | 2.20 x 2.11m                   | 7' 2" x 6' 11"          |
| En-suite            | 1.55 x 2.11m                   | 5' 1" x 6' 11"          |
| Total internal area | 112m <sup>2</sup>              | 1205ft <sup>2</sup>     |
| Balcony             | 4.40 x 1.70m                   | 14' 5" x 5' 7"          |

| <b>C04</b>          | Duplex Upper<br>C-00-09 / C-00-10 |                     |  |
|---------------------|-----------------------------------|---------------------|--|
| Living              | 4.62 x 3.14m                      | 15' 2" x 10' 3"     |  |
| Bedroom 1           | 3.24 x 4.06m                      | 10' 7" x 13' 3"     |  |
| Bedroom 2           | 2.55 x 3.64m                      | 8' 4" x 11' 11"     |  |
| Bedroom 3           | 4.62 x 2.73m                      | 15' 2" x 8' 11"     |  |
| Bathroom            | 2.00 x 2.20m                      | 6' 6" x 7' 2"       |  |
| En-suite            | 2.00 x 1.47m                      | 6' 6" x 4' 10"      |  |
| Total internal area | 103m²                             | 1104ft <sup>2</sup> |  |
| Balcony             | 3.39 x 1.81m                      | 11' 1" x 5' 11"     |  |
|                     | Duplex Upper                      |                     |  |
| <b>C05</b>          | C-00-08 / C-00                    | C-00-08/C-00-11     |  |
| Bedroom 1           | 3.91 x 3.38m                      | 12' 10" x 11' 1"    |  |
| Bedroom 2           | 4.49 x 3.35m                      | 14' 9" x 11' 0"     |  |
| Bathroom            | 2.20 x 2.00m                      | 7' 2" x 6' 6"       |  |
| En-suite            | 2.00 x 1.47m                      | 6' 6" x 4' 10"      |  |
| Total internal area | 97m²                              | 1047ft <sup>2</sup> |  |
| Balcony             | 1.81 x 3.16m                      | 5' 11" x 10' 4"     |  |
| $\overline{}$       | C-01-04 / C-01                    | -05                 |  |
| <b>C06</b>          |                                   |                     |  |
| Kitchen/Dining      | 4.20 x 3.49m                      | 13' 9" x 11' 5"     |  |
| Living              | 4.68 x 3.49m                      | 15' 4" x 11' 5"     |  |
| Bedroom 1           | 3.79 x 3.60m                      | 12' 5" x 11' 9"     |  |
| Bedroom 2           | 3.78 x 3.60m                      | 12' 4" x 11' 9"     |  |
| Bathroom            | 2.00 x 2.20m                      | 6' 6" x 7' 2"       |  |
| Total internal area | 74m <sup>2</sup>                  | 796ft <sup>2</sup>  |  |
| Balcony 1*          | 2.26 x 3.50m                      | 7' 5" x 11' 5"      |  |
| Balcony 2*          | 1.02 x 3.66m                      | 3' 4" x 12' 0"      |  |

| KEY: | D/L/K | Dinning / Living / Kitchen |
|------|-------|----------------------------|
|      | BD    | Bedroom                    |
|      | BR    | Bathroom                   |
|      | ES    | En-suite                   |
|      | W     | Wardrobe                   |
|      | U     | Utility                    |
|      | В     | Balcony                    |
|      |       |                            |