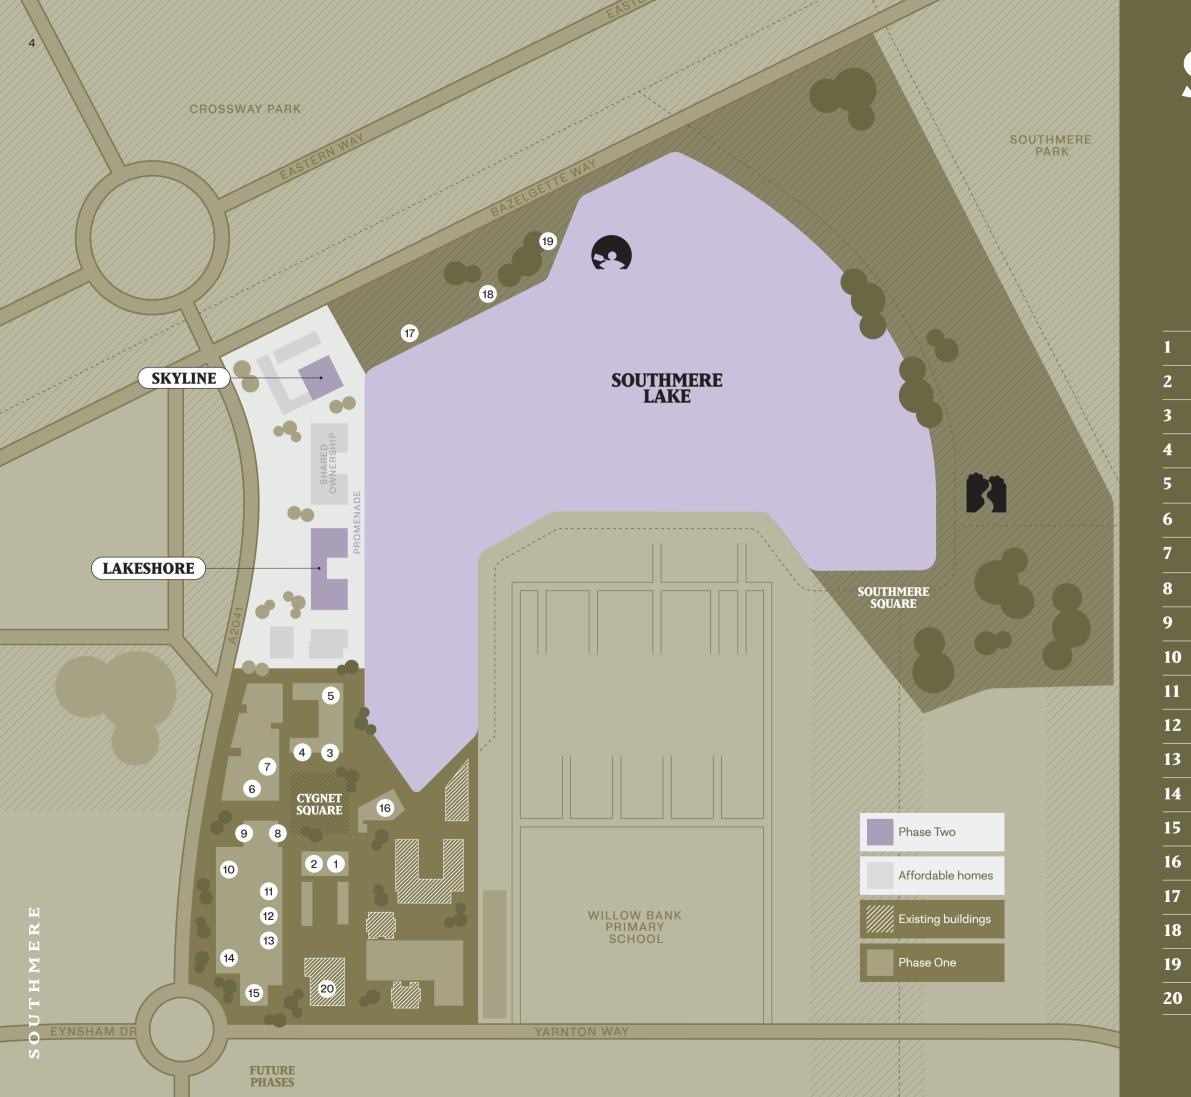

## **SITE PLAN**

| Thamesmead Arts & Culture Office (TACO!)                           |
|--------------------------------------------------------------------|
| Medical / Health                                                   |
| Coffee Shop                                                        |
| Taproom and Microbrewery                                           |
| Cycle Shop                                                         |
| Anytime Fitness                                                    |
| Bakery                                                             |
| Residents' Lounge, Co-working and Meeting Space & Cinema Snug Room |
| Concierge/Management Office                                        |
| Brighter Futures Skills Hub                                        |
| Hairdresser                                                        |
| Dry Cleaner                                                        |
| Pharmacy                                                           |
| Dentist                                                            |
| Co-Op Supermarket                                                  |
| The Nest Community & Library Building                              |
| The Link Outdoor Gym                                               |
| Lakeside Centre (Restaurant, Event Space and Artist Studios)       |
| Boating Club                                                       |
| Lakeside Health Centre                                             |