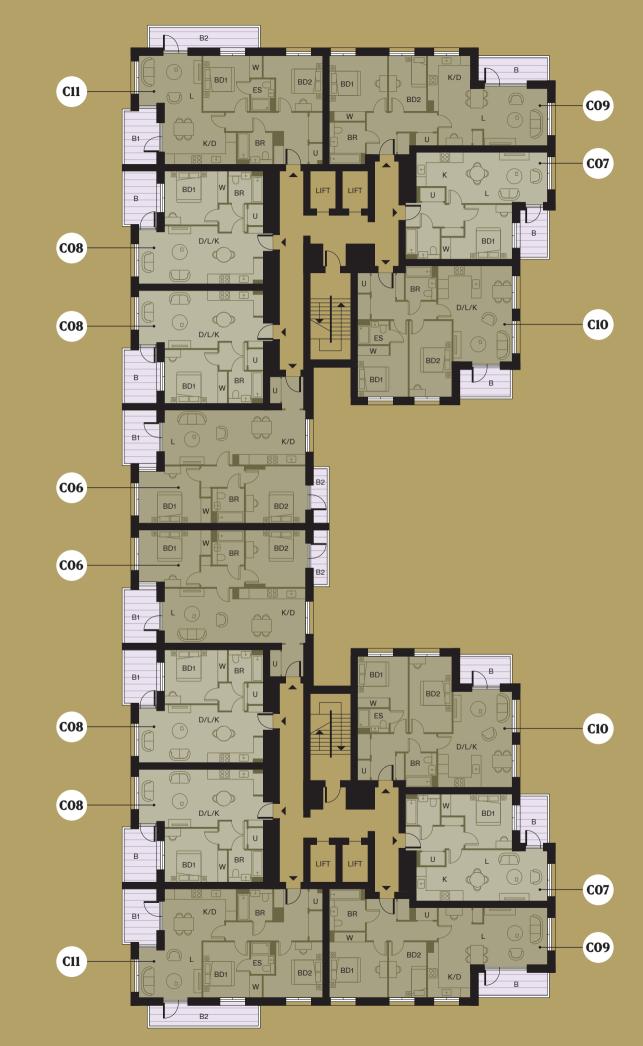

# **BLOCK: C FLOOR: GROUND**

| <b>C01</b>               | Duplex Lower<br>C-00-01 / C-00-06 |                                      |
|--------------------------|-----------------------------------|--------------------------------------|
| Dining<br>Kitchen        | 3.65 x 2.93m<br>2.90 x 3.89m      | 11' 11" x 9' 7"<br>9' 6" x 12' 9"    |
| Total internal area      | 118m <sup>2</sup>                 | 1266ft <sup>2</sup>                  |
| Terrace                  | 2.26 x 3.50m                      | 7' 5" x 11' 5"                       |
| <b>C02</b>               | Duplex Lower<br>C-00-02 / C-00    | -03 / C-00-04 / C-00-05              |
| Kitchen/Dining<br>Living | 3.25 x 3.45m<br>4.47 x 3.74m      | 10' 8" x 11' 4"<br>14' 8" x 12' 3"   |
| Total internal area      | 90m²                              | 968ft²                               |
| Terrace                  | 2.26 x 3.50m                      | 7' 5" x 11' 5"                       |
| <b>C03</b>               | Duplex Lower<br>C-00-07 / C-00    | -12                                  |
| Dining<br>Kitchen        | 3.42 x 3.34m<br>2.70 x 3.60m      | 11' 2" x 10' 11"<br>8' 10" x 11' 10" |
| <b>*</b>                 |                                   |                                      |
| Total internal area      | 112m <sup>2</sup>                 | 1205ft <sup>2</sup>                  |

| <b>C04</b>               | Duplex Lower<br>C-00-09 / C-00 | Duplex Lower<br>C-00-09 / C-00-10 |  |
|--------------------------|--------------------------------|-----------------------------------|--|
| Dining<br>Kitchen        | 2.80 x 3.16m<br>3.37 x 2.85m   |                                   |  |
| Total internal area      | 103m <sup>2</sup>              | 1104ft <sup>2</sup>               |  |
| Terrace                  | 3.39 x 1.81m                   | 11' 1" x 5' 11"                   |  |
| <b>C05</b>               | Duplex Lower<br>C-00-08 / C-00 | D-11                              |  |
| Kitchen/Dining<br>Living | 4.00 x 3.54m<br>6.16 x 3.24m   |                                   |  |
| Total internal area      | 97m²                           | 1047ft <sup>2</sup>               |  |
| Terrace                  | 1.81 x 3.16m                   | 5' 11" x 10' 4"                   |  |

| KEY: | D/L/K | Dinning / Living / Kitchen |
|------|-------|----------------------------|
|      | BD    | Bedroom                    |
|      | BR    | Bathroom                   |
|      | ES    | En-suite                   |
|      | W     | Wardrobe                   |
|      | U     | Utility                    |
|      | Т     | Terrace                    |
|      | BS    | Bin Store                  |
|      |       |                            |

# **BLOCK: C FLOOR: 01**

| <b>C01</b>          | Duplex Upper<br>C-00-01 / C-00 | -06                     |
|---------------------|--------------------------------|-------------------------|
| Living              | 4.07 x 5.79m                   | 13' 4" x 19' 0"         |
| Bedroom 1           | 3.38 x 5.34m                   | 11' 1" x 17' 6"         |
| Bedroom 2           | 4.74 x 2.75m                   | 15' 6" x 9' 0"          |
| Bedroom 3           | 3.27 x 2.74m                   | 10' 9" x 9' 0"          |
| Bathroom            | 2.20 x 2.00m                   | 7' 2" x 6' 6"           |
| En-suite            | 2.00 x 1.47m                   | 6' 6" x 4' 10"          |
| Total internal area | 118m <sup>2</sup>              | 1266ft <sup>2</sup>     |
| Balcony             | 2.21 x 3.50m                   | 7' 3" x 11' 5"          |
| <b>C02</b>          | Duplex Upper<br>C-00-02 / C-00 | -03 / C-00-04 / C-00-05 |
| Bedroom 1           | 3.39 x 3.31m                   | 11' 1" x 10' 10"        |
| Bedroom 2           | 4.14 x 3.78m                   | 13' 7" x 12' 4"         |
| Bathroom            | 2.20 x 2.00m                   | 7' 2" x 6' 6"           |
| En-suite            | 1.47 x 2.00m                   | 4' 10" x 6' 6"          |
| Total internal area | 90m²                           | 968ft²                  |
| Balcony             | 2.26 x 3.50m                   | 7' 5" x 11' 5"          |
| <b>C03</b>          | Duplex Upper<br>C-00-07 / C-00 | -12                     |
| Living              | 4.64m x 3.61m                  | 15' 3" x 11' 10"        |
| Bedroom 1           | 2.74 x 4.70m                   | 9' 0" x 15' 5"          |
| Bedroom 2           | 3.25 x 3.40m                   | 10' 8" x 11' 2"         |
| Bedroom 3           | 2.87 x 3.40m                   | 9' 5" x 11' 2"          |
| Bathroom            | 2.20 x 2.11m                   | 7' 2" x 6' 11"          |
| En-suite            | 1.55 x 2.11m                   | 5' 1" x 6' 11"          |
| Total internal area | 112m <sup>2</sup>              | 1205ft <sup>2</sup>     |
| Balcony             | 4.40 x 1.70m                   | 14' 5" x 5' 7"          |

| <b>C04</b>          | Duplex Upper<br>C-00-09 / C-00-10 |                     |  |
|---------------------|-----------------------------------|---------------------|--|
| Living              | 4.62 x 3.14m                      | 15' 2" x 10' 3"     |  |
| Bedroom 1           | 3.24 x 4.06m                      | 10' 7" x 13' 3"     |  |
| Bedroom 2           | 2.55 x 3.64m                      | 8' 4" x 11' 11"     |  |
| Bedroom 3           | 4.62 x 2.73m                      | 15' 2" x 8' 11"     |  |
| Bathroom            | 2.00 x 2.20m                      | 6' 6" x 7' 2"       |  |
| En-suite            | 2.00 x 1.47m                      | 6' 6" x 4' 10"      |  |
| Total internal area | 103m²                             | 1104ft <sup>2</sup> |  |
| Balcony             | 3.39 x 1.81m                      | 11' 1" x 5' 11"     |  |
|                     | Duplex Upper                      |                     |  |
| <b>C05</b>          | C-00-08 / C-00                    | C-00-08/C-00-11     |  |
| Bedroom 1           | 3.91 x 3.38m                      | 12' 10" x 11' 1"    |  |
| Bedroom 2           | 4.49 x 3.35m                      | 14' 9" x 11' 0"     |  |
| Bathroom            | 2.20 x 2.00m                      | 7' 2" x 6' 6"       |  |
| En-suite            | 2.00 x 1.47m                      | 6' 6" x 4' 10"      |  |
| Total internal area | 97m²                              | 1047ft <sup>2</sup> |  |
| Balcony             | 1.81 x 3.16m                      | 5' 11" x 10' 4"     |  |
| $\overline{}$       | C-01-04 / C-01                    | -05                 |  |
| <b>C06</b>          |                                   |                     |  |
| Kitchen/Dining      | 4.20 x 3.49m                      | 13' 9" x 11' 5"     |  |
| Living              | 4.68 x 3.49m                      | 15' 4" x 11' 5"     |  |
| Bedroom 1           | 3.79 x 3.60m                      | 12' 5" x 11' 9"     |  |
| Bedroom 2           | 3.78 x 3.60m                      | 12' 4" x 11' 9"     |  |
| Bathroom            | 2.00 x 2.20m                      | 6' 6" x 7' 2"       |  |
| Total internal area | 74m <sup>2</sup>                  | 796ft <sup>2</sup>  |  |
| Balcony 1*          | 2.26 x 3.50m                      | 7' 5" x 11' 5"      |  |
| Balcony 2*          | 1.02 x 3.66m                      | 3' 4" x 12' 0"      |  |

| KEY: | D/L/K | Dinning / Living / Kitchen |
|------|-------|----------------------------|
|      | BD    | Bedroom                    |
|      | BR    | Bathroom                   |
|      | ES    | En-suite                   |
|      | W     | Wardrobe                   |
|      | U     | Utility                    |
|      | В     | Balcony                    |
|      |       |                            |

|                                    |                                        | 02-09 / C-0       |                           |  |
|------------------------------------|----------------------------------------|-------------------|---------------------------|--|
| (C09)                              | C-03-09 / C-03-14<br>C-04-09 / C-04-14 |                   |                           |  |
|                                    |                                        | 04 00 / 0 0       | т Iт                      |  |
| Kitchen/Dining                     |                                        | 56 x 5.75m        | 11' 8" x 18' 10"          |  |
| Living                             |                                        | 94 x 3.61m        | 12' 11" x 11' 10"         |  |
| Bedroom 1                          |                                        | 66 x 4.16m        | 12' 0" x 13' 8"           |  |
| Bedroom 2                          |                                        | 40 x 3.55m        | 7' 10" x 11' 7"           |  |
| Bathroom                           | 2.3                                    | 33 x 2.65m        | 7' 7" x 8' 8"             |  |
| Total internal area                | 73                                     | m²                | 788ft <sup>2</sup>        |  |
| Balcony                            | 4.4                                    | 40 x 1.70m        | 14' 5" x 5' 7"            |  |
| $\frown$                           |                                        | 02-11 / C-02      | P-12                      |  |
| <b>C10</b>                         |                                        | 03-11 / C-03      |                           |  |
|                                    |                                        | C-04-11 / C-04-12 |                           |  |
|                                    |                                        |                   | · · -                     |  |
| Dining/Living/Kitchen              | 4.6                                    | 69 x 5.99         | 15' 4" x 19' 8"           |  |
| Bedroom 1                          | 3.2                                    | 20 x 3.25m        | 10' 6" x 10' 8"           |  |
| Bedroom 2                          | 2.5                                    | 58 x 4.82m        | 8' 6" x 15' 9"            |  |
| Bathroom                           | 2.2                                    | 20 x 2.00m        | 7' 2" x 6' 6"             |  |
| En-suite                           | 2.0                                    | 00 x 1.47m        | 6' 6" x 4' 10"            |  |
|                                    |                                        |                   |                           |  |
| Total internal area                | 72                                     | m²                | 770ft <sup>2</sup>        |  |
| Balcony                            | 3.3                                    | 39 x 1.81m        | 11' 1" x 5' 11"           |  |
|                                    |                                        |                   |                           |  |
|                                    |                                        | 02-01 / C-02      |                           |  |
| <b>C11</b> )                       | C-                                     | 03-01 / C-0       | 3-08                      |  |
|                                    | C-                                     | 04-01 / C-0       | 4-08                      |  |
| Kitchen/Dining                     | 4 9                                    | 50 x 3.25m        | 14' 9" x 10' 8"           |  |
| Living                             |                                        | 93 x 3.60m        | 12' 11" x 11' 10"         |  |
| Bedroom 1                          |                                        | 93 x 3.60m        | 9' 7" x 11' 9"            |  |
| Bedroom 2                          |                                        | 96 x 3.56m        | 9' 8" x 11' 8"            |  |
| Bathroom                           |                                        | 20 x 2.00m        | 7' 2" x 6' 6"             |  |
| En-suite                           |                                        | 17 x 2.00m        | 4' 10" x 6' 6"            |  |
|                                    | 1                                      | A X 2.0011        | 4 10 20 0                 |  |
| Total internal area                | 73                                     | m²                | 791ft <sup>2</sup>        |  |
| Balcony 1*                         | 2.2                                    | 26 x 3.50m        | 7' 5" x 11' 5"            |  |
| Balcony 2*                         | 6.8                                    | 33 x 1.14m        | 22' 5" x 3' 8"            |  |
|                                    |                                        |                   |                           |  |
|                                    | KEY:                                   | D/L/K             | Dinning / Living / Kitche |  |
|                                    |                                        | BD                | Bedroom                   |  |
| ated points of<br>ns of furniture. |                                        | BR                | Bathroom                  |  |
| internal areas                     |                                        | ES                | En-suite                  |  |
| d position may<br>imate and may    |                                        | W                 | Wardrobe                  |  |
| inty. Whilst the                   |                                        | U                 | Utility                   |  |
| ntained herein                     |                                        | B                 | Balcony                   |  |