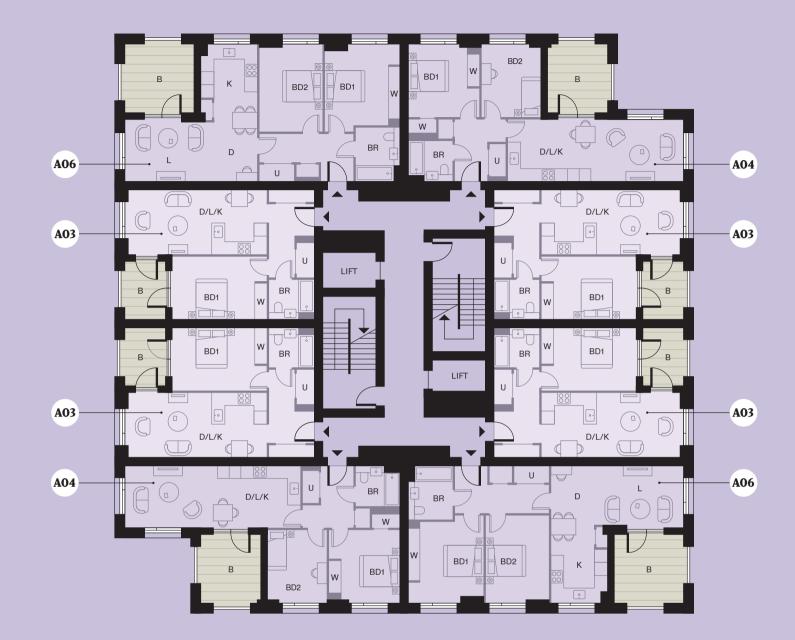

## **BLOCK: A FLOOR: 05**

| <b>A03</b>                                         | A-05-01 / A-05-04 / A-05-05 / A-05-08        |                                                     |  |
|----------------------------------------------------|----------------------------------------------|-----------------------------------------------------|--|
| Dining / Living / Kitchen<br>Bedroom 1<br>Bathroom | 3.23 x 6.74m<br>3.10 x 4.63m<br>1.98 x 2.20m | 10' 7" x 22' 1"<br>10' 2" x 15' 2"<br>6' 6" x 7' 2" |  |
| Total internal area                                | 51m²                                         | 554ft <sup>2</sup>                                  |  |
| Balcony                                            | 2.82 x 1.81m                                 | 9' 3" x 5' 11"                                      |  |

| <b>A06</b>          | A-05-03 / A-05-07 |                    |  |
|---------------------|-------------------|--------------------|--|
| Dining              | 4.10 x 2.21m      | 13' 5" x 7' 3"     |  |
| Living              | 2.90 x 4.25m      | 9' 6" x 13' 11"    |  |
| Kitchen             | 2.55 x 2.86m      | 8' 4" x 9' 4"      |  |
| Bedroom 1           | 3.90 x 3.70m      | 12' 9" x 12' 1"    |  |
| Bedroom 2           | 4.20 x 3.08m      | 13' 9" x 10' 1"    |  |
| Bathroom            | 2.65 x 2.20m      | 8' 8" x 7' 2"      |  |
| Total internal area | 76m²              | 815ft <sup>2</sup> |  |
| Balcony             | 3.16 x 3.16m      | 10' 4" x 10' 4"    |  |

| <b>A04</b>                                                      | A-05-02 / A-05-06                                            |                                                                       |
|-----------------------------------------------------------------|--------------------------------------------------------------|-----------------------------------------------------------------------|
| Dining / Living / Kitchen<br>Bedroom 1<br>Bedroom 2<br>Bathroom | 3.05 x 8.53m<br>3.48 x 3.51m<br>3.48 x 2.85m<br>2.00 x 2.20m | 10' 0" x 28' 0"<br>11' 5" x 11' 6"<br>11' 5" x 9' 4"<br>6' 6" x 7' 2" |
| Total internal area                                             | 64m²                                                         | 689ft <sup>2</sup>                                                    |
| Balcony                                                         | 3.16 x 2.93 10'                                              | 4" x 9' 7"                                                            |

| KEY: | D/L/K<br>BD<br>BR<br>ES<br>W<br>U<br>B | Dinning / Living / Kitchen<br>Bedroom<br>Bathroom<br>En-suite<br>Wardrobe<br>Utility<br>Balcony |
|------|----------------------------------------|-------------------------------------------------------------------------------------------------|
| 0 1  | 2                                      | 5m                                                                                              |