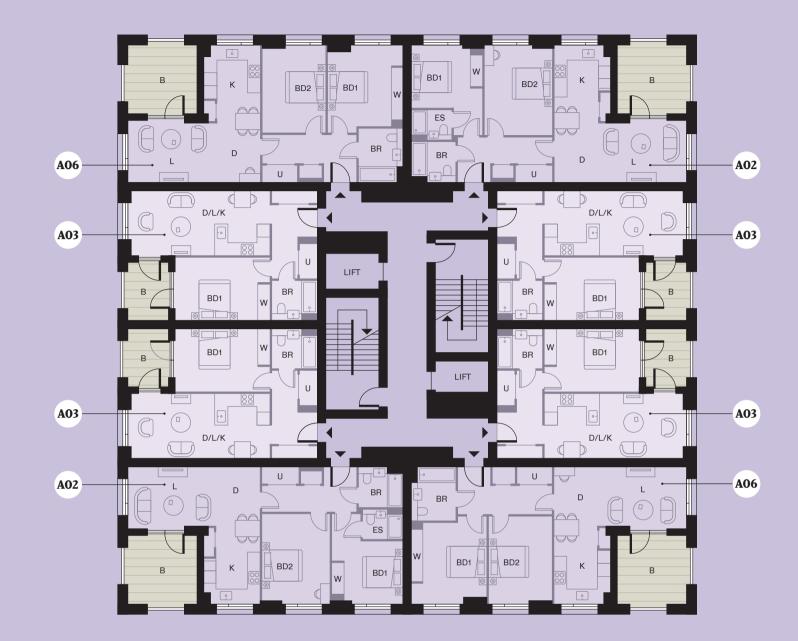

## **BLOCK: A FLOOR: GROUND**

### BLOCK: A FLOOR: 01-04

| <b>A02</b>                                                                    | A-01-02 / A-01<br>A-02-02 / A-02<br>A-03-02 / A-03<br>A-04-02 / A-04                                         | 2-06<br>3-06                                                                                                               | <b>A06</b>                                           |
|-------------------------------------------------------------------------------|--------------------------------------------------------------------------------------------------------------|----------------------------------------------------------------------------------------------------------------------------|------------------------------------------------------|
| Dining<br>Living<br>Kitchen<br>Bedroom 1<br>Bedroom 2<br>Bathroom<br>En-suite | 4.20 x 2.21m<br>2.90 x 4.25m<br>2.46 x 2.86m<br>4.35 x 3.51m<br>4.35 x 3.27m<br>2.00 x 2.20m<br>1.45 x 2.00m | 13' 9" x 7' 3"<br>9' 6" x 13' 11"<br>8' 0" x 9' 4"<br>14' 3" x 11' 6"<br>14' 3" x 10' 8"<br>6' 6" x 7' 2"<br>4' 9" x 6' 6" | Dining<br>Living<br>Kitchen<br>Bedroom 2<br>Bathroom |
| Total internal area                                                           | 76m <sup>2</sup>                                                                                             | 815ft <sup>2</sup>                                                                                                         | Total inter                                          |
| Balcony                                                                       | 3.16 x 3.16m                                                                                                 | 10' 4" x 10' 4"                                                                                                            | Balcony                                              |

| <b>A03</b>                                         | A-01-01 / A-01-04 / A-01-05 / A-01-08<br>A-02-01 / A-02-04 / A-02-05 / A-02-08<br>A-03-01 / A-03-04 / A-03-05 / A-03-08<br>A-04-01 / A-04-04 / A-04-05 / A-04-08 |                                                     |
|----------------------------------------------------|------------------------------------------------------------------------------------------------------------------------------------------------------------------|-----------------------------------------------------|
| Dining / Living / Kitchen<br>Bedroom 1<br>Bathroom | 3.23 x 6.74m<br>3.10 x 4.63m<br>1.98 x 2.20m                                                                                                                     | 10' 7" x 22' 1"<br>10' 2" x 15' 2"<br>6' 6" x 7' 2" |
| Total internal area                                | 51m <sup>2</sup>                                                                                                                                                 | 554ft <sup>2</sup>                                  |
| Balcony                                            | 2.82 x 1.81m                                                                                                                                                     | 9' 3" x 5' 11"                                      |

| A06                 | A-01-03 / A-01-07<br>A-02-03 / A-02-07<br>A-03-03 / A-03-07<br>A-04-03 / A-04-07 |                    |  |
|---------------------|----------------------------------------------------------------------------------|--------------------|--|
|                     | A-04-037 A-0-                                                                    | -01                |  |
| Dining              | 4.10 x 2.21m                                                                     | 13' 5" x 7' 3"     |  |
| Living              | 2.90 x 4.25m                                                                     | 9' 6" x 13' 11"    |  |
| Kitchen             | 2.55 x 2.86m                                                                     | 8' 4" x 9' 4"      |  |
| Bedroom 1           | 3.90 x 3.70m                                                                     | 12' 9" x 12' 1"    |  |
| Bedroom 2           | 4.20 x 3.08m                                                                     | 13' 9" x 10' 1"    |  |
| Bathroom            | 2.65 x 2.20m                                                                     | 8' 8" x 7' 2"      |  |
| Total internal area | 76m <sup>2</sup>                                                                 | 815ft <sup>2</sup> |  |
| Balcony             | 3.16 x 3.16m                                                                     | 10' 4" x 10' 4"    |  |
|                     |                                                                                  |                    |  |

| KEY: | D/L/K<br>BD<br>BR<br>ES<br>W<br>U<br>B | Dinning / Living / Kitchen<br>Bedroom<br>Bathroom<br>En-suite<br>Wardrobe<br>Utility<br>Balcony |
|------|----------------------------------------|-------------------------------------------------------------------------------------------------|
| 0 1  | 2                                      | 5m                                                                                              |