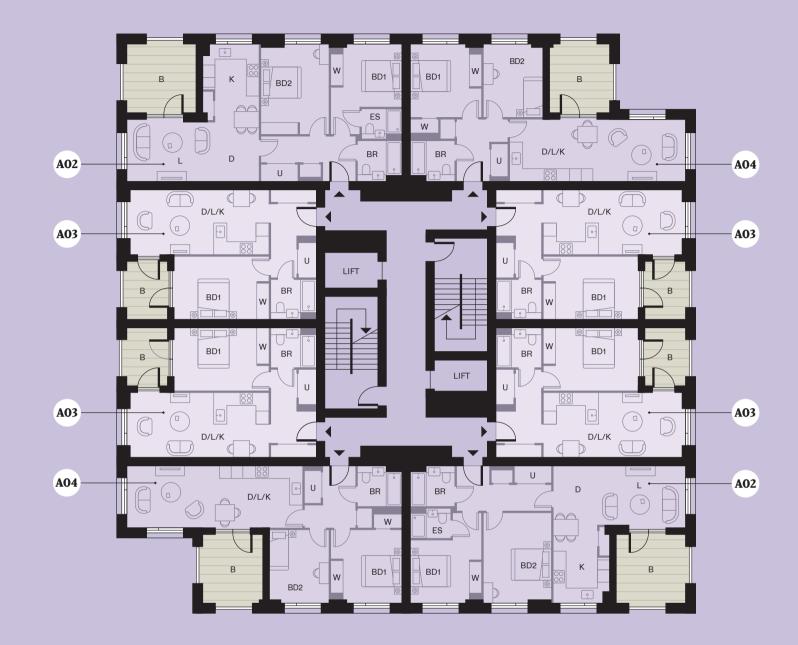

## BLOCK: A FLOOR: 06-08

| <b>A02</b>          | A-07-03 / A-07   | A-06-03 / A-06-07<br>A-07-03 / A-07-07<br>A-08-03 / A-08-07 |  |
|---------------------|------------------|-------------------------------------------------------------|--|
| Dining              | 4.20 x 2.21m     | 13' 9" x 7' 3"                                              |  |
| Living              | 2.90 x 4.25m     | 9' 6" x 13' 11"                                             |  |
| Kitchen             | 2.46 x 2.86m     | 8' 0" x 9' 4"                                               |  |
| Bedroom 1           | 4.35 x 3.51m     | 14' 3" x 11' 6"                                             |  |
| Bedroom 2           | 4.35 x 3.27m     | 14' 3" x 10' 8"                                             |  |
| Bathroom            | 2.00 x 2.20m     | 6' 6" x 7' 2"                                               |  |
| En-suite            | 1.45 x 2.00m     | 4'9" x 6' 6"                                                |  |
| Total internal area | 76m <sup>2</sup> | 815ft <sup>2</sup>                                          |  |
| Balcony             | 3.16 x 3.16m     | 10' 4" x 10' 4"                                             |  |
|                     |                  |                                                             |  |

| <b>A04</b>                                                      | A-06-02 / A-06-06<br>A-07-02 /A-07-06<br>A-08-02 / A-08-06   |                                                                       |
|-----------------------------------------------------------------|--------------------------------------------------------------|-----------------------------------------------------------------------|
| Dining / Living / Kitchen<br>Bedroom 1<br>Bedroom 2<br>Bathroom | 3.05 x 8.53m<br>3.48 x 3.51m<br>3.48 x 2.85m<br>2.00 x 2.20m | 10' 0" x 28' 0"<br>11' 5" x 11' 6"<br>11' 5" x 9' 4"<br>6' 6" x 7' 2" |
| Total internal area                                             | 64m²                                                         | 689ft <sup>2</sup>                                                    |
| Balcony                                                         | 3.16 x 2.93 10'                                              | 4" x 9' 7"                                                            |

| <b>A03</b>                                         | A-06-01 / A-06-04 / A-06-05 / A-06-08<br>A-07-01 / A-07-04 / A-07-05 / A-07-08<br>A-08-01 / A-08-04 / A-08-05 / A-08-08 |                                                     |
|----------------------------------------------------|-------------------------------------------------------------------------------------------------------------------------|-----------------------------------------------------|
| Dining / Living / Kitchen<br>Bedroom 1<br>Bathroom | 3.23 x 6.74m<br>3.10 x 4.63m<br>1.98 x 2.20m                                                                            | 10' 7" x 22' 1"<br>10' 2" x 15' 2"<br>6' 6" x 7' 2" |
| Total internal area                                | 51m <sup>2</sup>                                                                                                        | 554ft <sup>2</sup>                                  |
| Balcony                                            | 2.82 x 1.81m                                                                                                            | 9' 3" x 5' 11"                                      |

| KEY: | D/L/K<br>BD<br>BR<br>ES<br>W<br>U | Dinning / Living / Kitchen<br>Bedroom<br>Bathroom<br>En-suite<br>Wardrobe<br>Utility |
|------|-----------------------------------|--------------------------------------------------------------------------------------|
| 0 1  | B<br>2                            | Balcony<br>5m                                                                        |