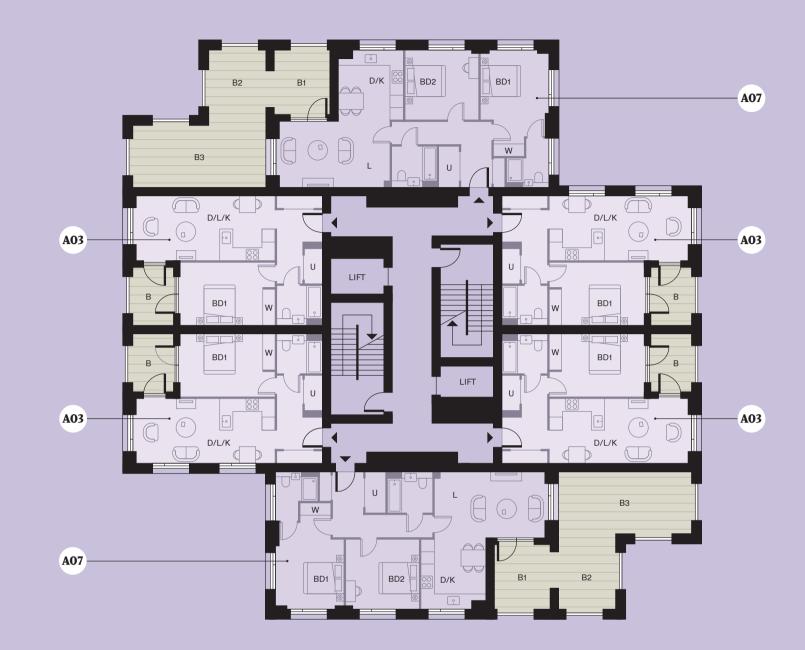

## **BLOCK: A FLOOR: 13**

| <b>A03</b>                                         | A-13-01 / A-13-03 / A-13-04 /A-13-06         |                                                     |
|----------------------------------------------------|----------------------------------------------|-----------------------------------------------------|
| Dining / Living / Kitchen<br>Bedroom 1<br>Bathroom | 3.23 x 6.74m<br>3.10 x 4.63m<br>1.98 x 2.20m | 10' 7" x 22' 1"<br>10' 2" x 15' 2"<br>6' 6" x 7' 2" |
| Total internal area                                | 51m <sup>2</sup>                             | 554ft <sup>2</sup>                                  |
| Balcony                                            | 2.82 x 1.81m                                 | 9' 3" x 5' 11"                                      |

| <b>A07</b>          | A-13-02 / A-13-  | -05                |
|---------------------|------------------|--------------------|
| Dining / Kitchen    | 3.49 x 3.22m     | 11' 5" x 10' 6"    |
| Living              | 3.16 x 5.40m     | 10' 4" x 17' 8"    |
| Bedroom 1           | 4.50 x 3.25m     | 14' 9" x 10' 8"    |
| Bedroom 2           | 3.33 x 3.57m     | 10' 11" x 11' 8"   |
| Bathroom            | 2.00 x 2.20m     | 6' 6" x 7' 2"      |
| En-suite            | 1.45 x 2.00m     | 4' 9" x 6' 6"      |
| Total internal area | 77m <sup>2</sup> | 825ft <sup>2</sup> |
| Balcony 1*          | 3.05 x 3.15m     | 10' 0" x 10' 4"    |
| Balcony 2*          | 3.60 x 2.82m     | 11' 9" x 9' 3"     |
| Balcony 3*          | 2.82 x 6.49m     | 9' 3" x 21' 3      |

#### \*One continuous balcony

| KEY: | D/L/K | Dinning / Living / Kitchen |
|------|-------|----------------------------|
|      | BD    | Bedroom                    |
|      | BR    | Bathroom                   |
|      | ES    | En-suite                   |
|      | W     | Wardrobe                   |
|      | U     | Utility                    |
|      | В     | Balcony                    |
| 0 1  | 2     | 5m                         |