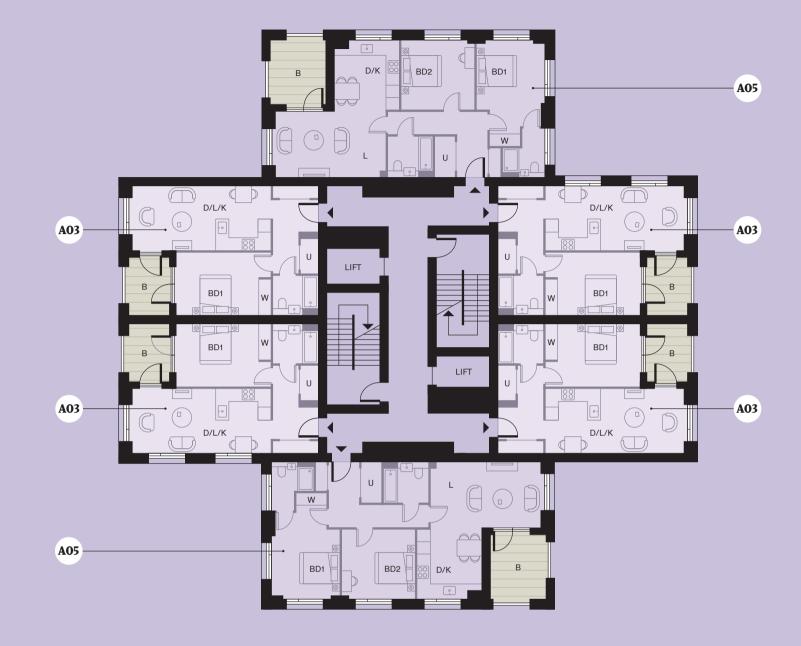

### BLOCK: A FLOOR: 14–15

| <b>A03</b>                             | A-14-01 / A-14-03 / A-14-04 / A-14-06<br>A-15-01 / A-15-03 / A-15-04 / A-15-06 |                                    |
|----------------------------------------|--------------------------------------------------------------------------------|------------------------------------|
| Dining / Living / Kitchen<br>Bedroom 1 | 3.23 x 6.74m<br>3.10 x 4.63m                                                   | 10' 7" x 22' 1"<br>10' 2" x 15' 2" |
| Total internal area                    | 51m <sup>2</sup>                                                               | 554ft <sup>2</sup>                 |
| Balcony                                | 2.82 x 1.81m                                                                   | 9' 3" x 5' 11"                     |

| <b>A05</b>          | A-14-02 / A-14-05<br>A-15-02 / A-15-05 |                    |
|---------------------|----------------------------------------|--------------------|
| Dining / Kitchen    | 3.49 x 3.22m                           | 11' 5" x 10' 6"    |
| Living              | 3.16 x 5.40m                           | 10' 4" x 17' 8"    |
| Bedroom 1           | 4.50 x 3.25m                           | 14' 9" x 10' 8"    |
| Bedroom 2           | 3.33 x 3.57m                           | 10' 11" x 11' 8"   |
| Bathroom            | 2.00 x 2.20m                           | 6' 6" x 7' 2"      |
| En-suite            | 1.45 x 2.00m                           | 4' 9" x 6' 6"      |
| Total internal area | 77m <sup>2</sup>                       | 825ft <sup>2</sup> |
| Balcony             | 3.05 x 2.60m                           | 10' 0" x 8' 6"     |

| KEY: | D/L/K | Dinning / Living / Kitchen |
|------|-------|----------------------------|
|      | BD    | Bedroom                    |
|      | BR    | Bathroom                   |
|      | ES    | En-suite                   |
|      | W     | Wardrobe                   |
|      | U     | Utility                    |
|      | В     | Balcony                    |
| 0 1  | 2     | 5m                         |