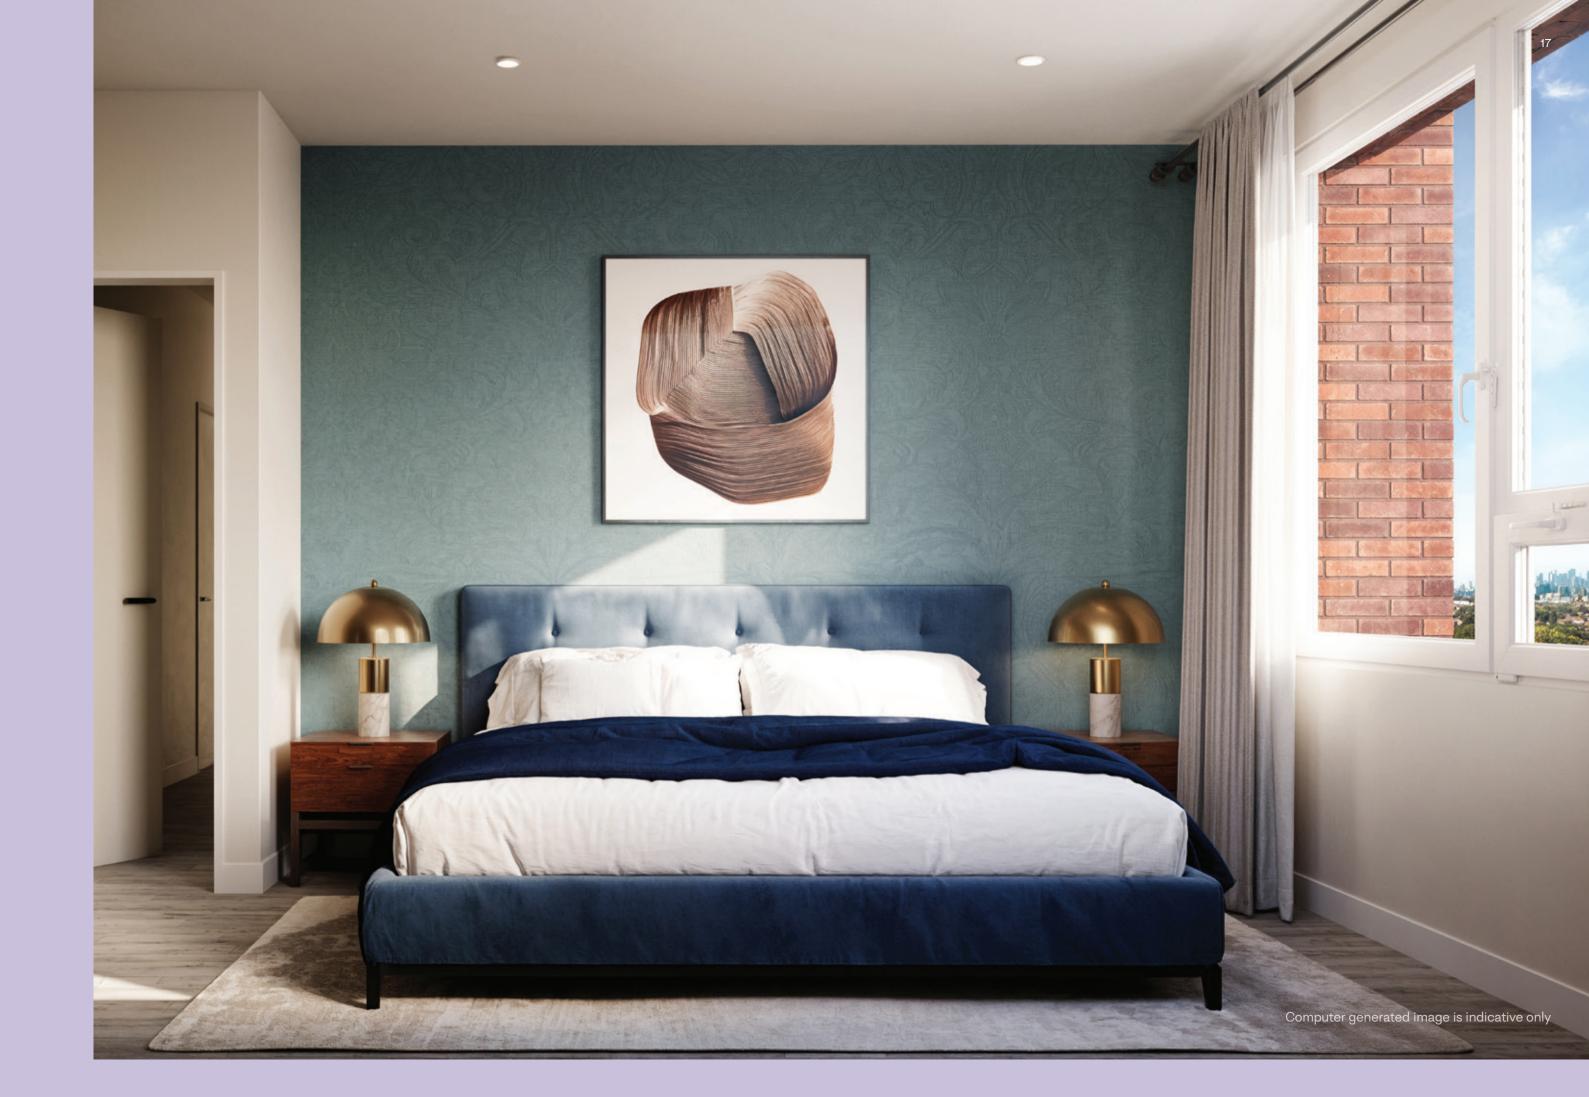

Full height fitted wardrobes with light grey

hinged doors and brushed black handles

|                                                                        | •                                 |
|------------------------------------------------------------------------|-----------------------------------|
| Contemporary handleless Rok<br>Misty Blue kitchen                      | 600 x 60                          |
| Siemens integrated oven, microwave and induction hob                   | Contemp                           |
| Bosch extractor hood, integrated<br>fridge/freezer and dishwasher*     | Roca wh<br>black flux             |
| Stainless steel undermount sink<br>with Hansgrohe matt black mixer tap | Hansgrol<br>Hansgrol<br>mixer inc |
| Bespoke cut full height tiled splashback                               | Interior d                        |
| Silestone 20mm composite worktop                                       | worktop                           |
| in light grey<br>Soft close drawers                                    | Sliding sh<br>white sho           |
| LED feature lighting to wall units                                     | Heated to                         |
|                                                                        |                                   |
| BATHROOM                                                               | <b>GE</b>                         |
| 600 x 600mm blue porcelain wall tiles                                  | Bosch wa<br>utility cuj           |
| Contemporary Roca white sanitaryware                                   | Matt blac                         |
| Roca white soft close WC with matt                                     |                                   |