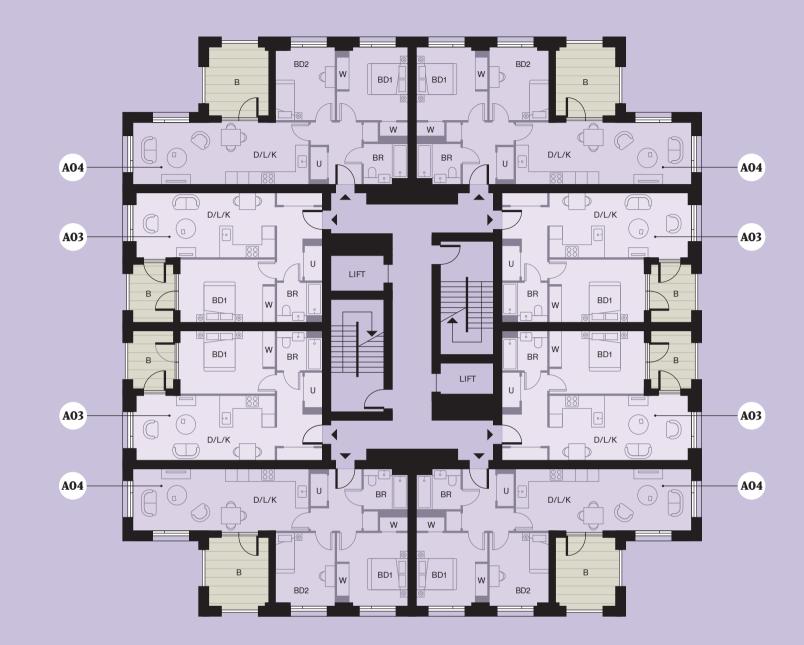

### BLOCK: A FLOOR: 14–15

| <b>A03</b>                             | A-14-01 / A-14-03 / A-14-04 / A-14-06<br>A-15-01 / A-15-03 / A-15-04 / A-15-06 |                                    |
|----------------------------------------|--------------------------------------------------------------------------------|------------------------------------|
| Dining / Living / Kitchen<br>Bedroom 1 | 3.23 x 6.74m<br>3.10 x 4.63m                                                   | 10' 7" x 22' 1"<br>10' 2" x 15' 2" |
| Total internal area                    | 51m <sup>2</sup>                                                               | 554ft <sup>2</sup>                 |
| Balcony                                | 2.82 x 1.81m                                                                   | 9' 3" x 5' 11"                     |

| <b>A05</b>          | A-14-02 / A-14-05<br>A-15-02 / A-15-05 |                    |
|---------------------|----------------------------------------|--------------------|
| Dining / Kitchen    | 3.49 x 3.22m                           | 11' 5" x 10' 6"    |
| Living              | 3.16 x 5.40m                           | 10' 4" x 17' 8"    |
| Bedroom 1           | 4.50 x 3.25m                           | 14' 9" x 10' 8"    |
| Bedroom 2           | 3.33 x 3.57m                           | 10' 11" x 11' 8"   |
| Bathroom            | 2.00 x 2.20m                           | 6' 6" x 7' 2"      |
| En-suite            | 1.45 x 2.00m                           | 4' 9" x 6' 6"      |
| Total internal area | 77m <sup>2</sup>                       | 825ft <sup>2</sup> |
| Balcony             | 3.05 x 2.60m                           | 10' 0" x 8' 6"     |

| KEY: | D/L/K | Dinning / Living / Kitchen |
|------|-------|----------------------------|
|      | BD    | Bedroom                    |
|      | BR    | Bathroom                   |
|      | ES    | En-suite                   |
|      | W     | Wardrobe                   |
|      | U     | Utility                    |
|      | В     | Balcony                    |
| 0 1  | 2     | 5m                         |