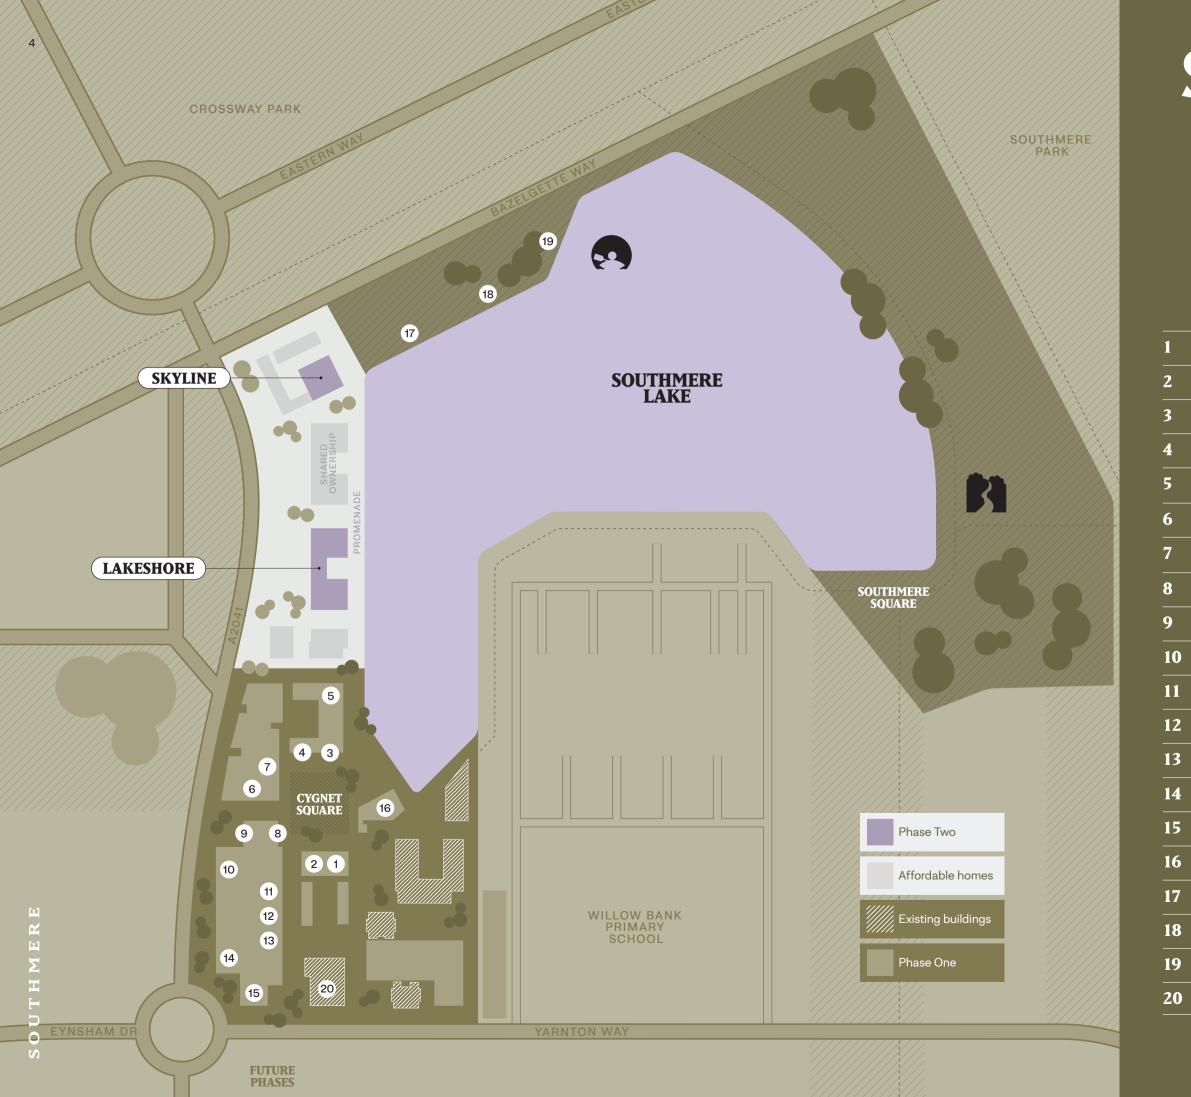

## **SITE PLAN**

| Thamesmead Arts & Culture Office (TACO!)                           |
|--------------------------------------------------------------------|
| Medical / Health                                                   |
| Coffee Shop                                                        |
| Taproom and Microbrewery                                           |
| Cycle Shop                                                         |
| Anytime Fitness                                                    |
| Bakery                                                             |
| Residents' Lounge, Co-working and Meeting Space & Cinema Snug Room |
| Concierge/Management Office                                        |
| Brighter Futures Skills Hub                                        |
| Hairdresser                                                        |
| Dry Cleaner                                                        |
| Pharmacy                                                           |
| Dentist                                                            |
| Co-Op Supermarket                                                  |
| The Nest Community & Library Building                              |
| The Link Outdoor Gym                                               |
| Lakeside Centre (Restaurant, Event Space and Artist Studios)       |
| Boating Club                                                       |
| Lakeside Health Centre                                             |