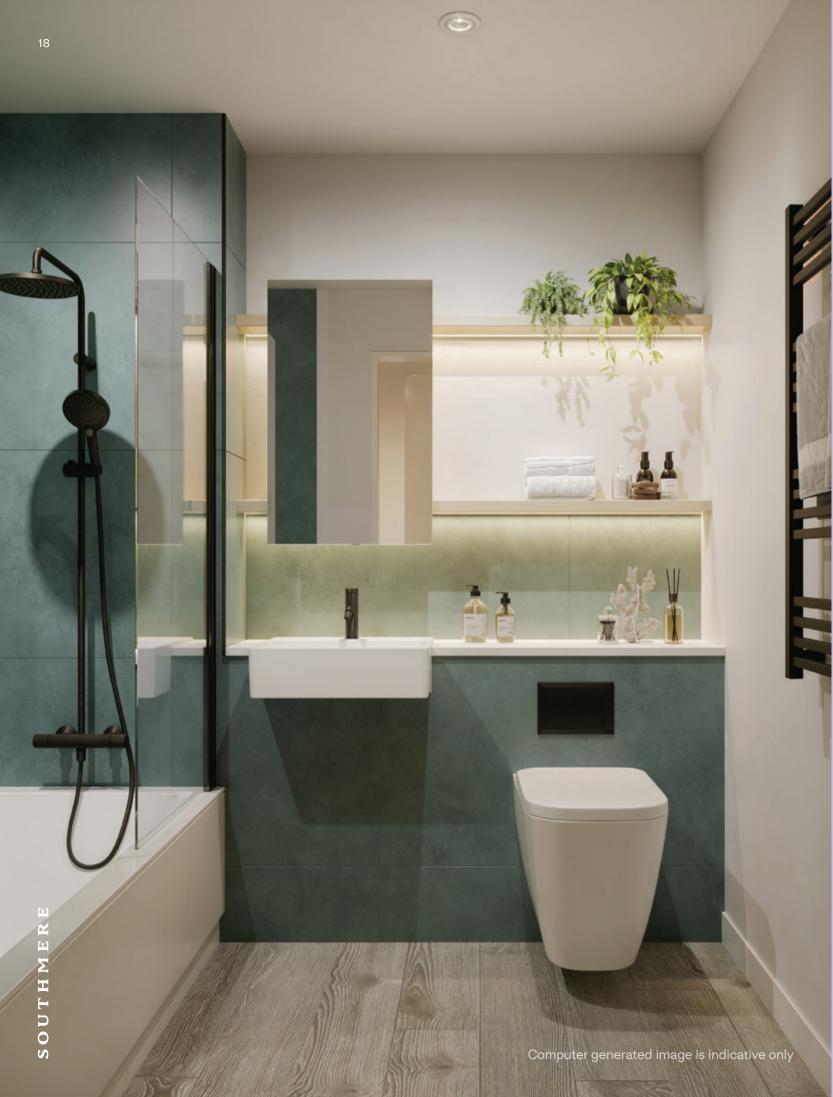

#### **KITCHEN**

black flush plate

and hand shower

and clear glass

Heated towel rail in matt black

**BEDROOM** 

(to main bedroom only)

Shower screen with matt black finish

Full height fitted wardrobes with light grey

hinged doors and brushed black handles

|                                                                        | •                                 |
|------------------------------------------------------------------------|-----------------------------------|
| Contemporary handleless Rok<br>Misty Blue kitchen                      | 600 x 60                          |
| Siemens integrated oven, microwave and induction hob                   | Contemp                           |
| Bosch extractor hood, integrated<br>fridge/freezer and dishwasher*     | Roca wh<br>black flux             |
| Stainless steel undermount sink<br>with Hansgrohe matt black mixer tap | Hansgrol<br>Hansgrol<br>mixer inc |
| Bespoke cut full height tiled splashback                               | Interior d                        |
| Silestone 20mm composite worktop                                       | worktop                           |
| in light grey<br>Soft close drawers                                    | Sliding sh<br>white sho           |
| LED feature lighting to wall units                                     | Heated to                         |
|                                                                        |                                   |
| BATHROOM                                                               | <b>GE</b>                         |
| 600 x 600mm blue porcelain wall tiles                                  | Bosch wa<br>utility cuj           |
| Contemporary Roca white sanitaryware                                   | Matt blac                         |
| Roca white soft close WC with matt                                     |                                   |

#### BA

Hansgrohe matt black tap Interior designed vanity unit with Silestone apartment worktop and below shelving lighting Shaving socket within vanity unit

Hansgrohe matt black thermostatic bath/shower mixer including overhead skirtings throughout

#### **EN-SUITE**

00mm blue porcelain wall tiles

porary Roca white sanitaryware

nite soft close WC with matt ish plate

he matt black tap

he matt black Thermostatic shower cluding overhead and hand shower

designed vanity unit with Silestone and below shelving lighting

hower screen with classic ower tray

towel rail in matt black

#### NERAL

asher dryer located in hallway pboard

ck pull handles to utility cupboard

Tarkett Scandinavian Oak Light Grey flooring throughout

Underfloor heating throughout the

Dulux Emulsion Grey painted internal doors throughout